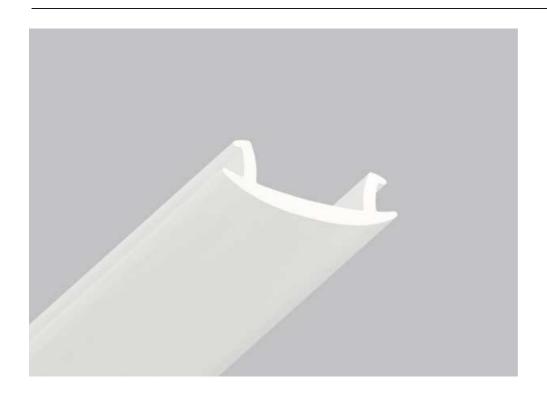

# 01-7 ALU WALL PROFILE "EU" PRE-DRILLED

01-7 wall profile is used for installation of regular stretch ceilings. Such type of fastening allows to mount and remove the ceiling sheet in case of renovation. Doesn't require PVC masking tape. The pre-drilled gap is 3cm.