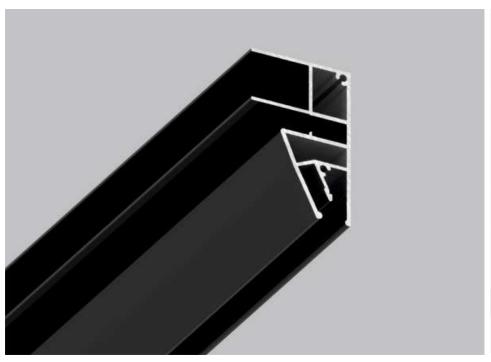

#### 03-1 ALU SEPARATING PROFILE

03-1 profile is mainly used for joining two stretch ceiling sheets. It is also applied for joining ceilings of large size, when bypassing columns, installing attic ceilings, multilevellevel stretch ceilings and other non-standard design solutions.

#### ADDITIONAL ACCESSORIES

T-303 MASKING TAPE FOR SEPARATING PROFILE

2M

ALU

350 G/ R.M