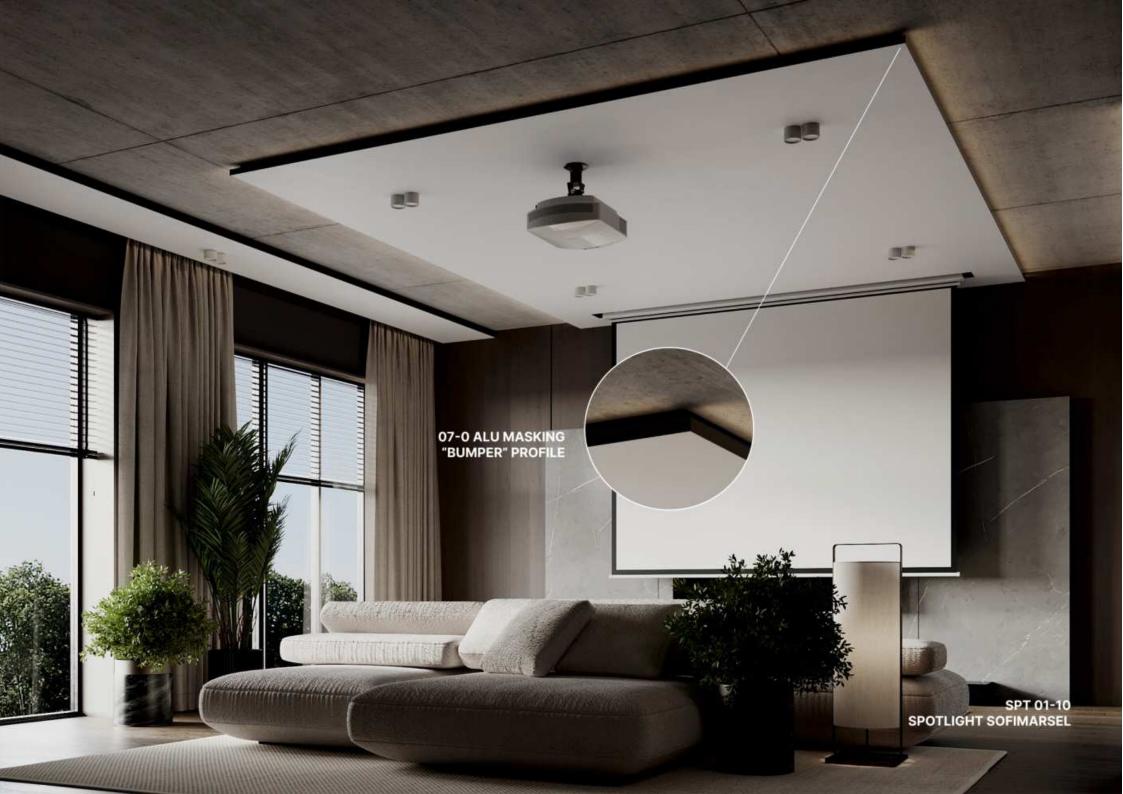

### 07-0 ALU MASKING "BUMPER" PROFILE

07-0 Alu "BUMPER" profile is used as a masking element for 07-1 TRACKLINE and 07-2 SPOTLINE profiles and provides a tight gapless fastening of ceiling. 07-0 alu masking profile is available in black/white Moire finish.