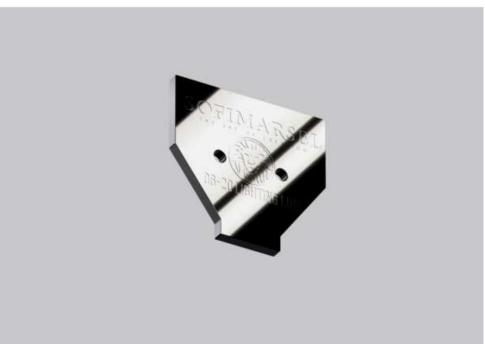

# 01-7 ALU WALL PROFILE "EU" PRE-DRILLED

01-7 wall profile is used for installation of regular stretch ceilings. Such type of fastening allows to mount and remove the ceiling sheet in case of renovation. Doesn't require PVC masking tape. The pre-drilled gap is 3cm.