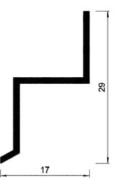

# 01-7 ALU WALL PROFILE "EU" PRE-DRILLED

01-7 wall profile is used for installation of regular stretch ceilings. Such type of fastening allows to mount and remove the ceiling sheet in case of renovation. Doesn't require PVC masking tape. The pre-drilled gap is 3cm.