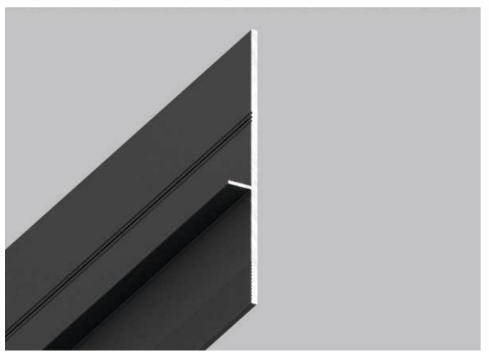

### 07-0 ALU MASKING "BUMPER" PROFILE

07-0 Alu "BUMPER" profile is used as a masking element for 07-1 TRACKLINE and 07-2 SPOTLINE profiles and provides a tight gapless fastening of ceiling. 07-0 alu masking profile is available in black/white Moire finish.