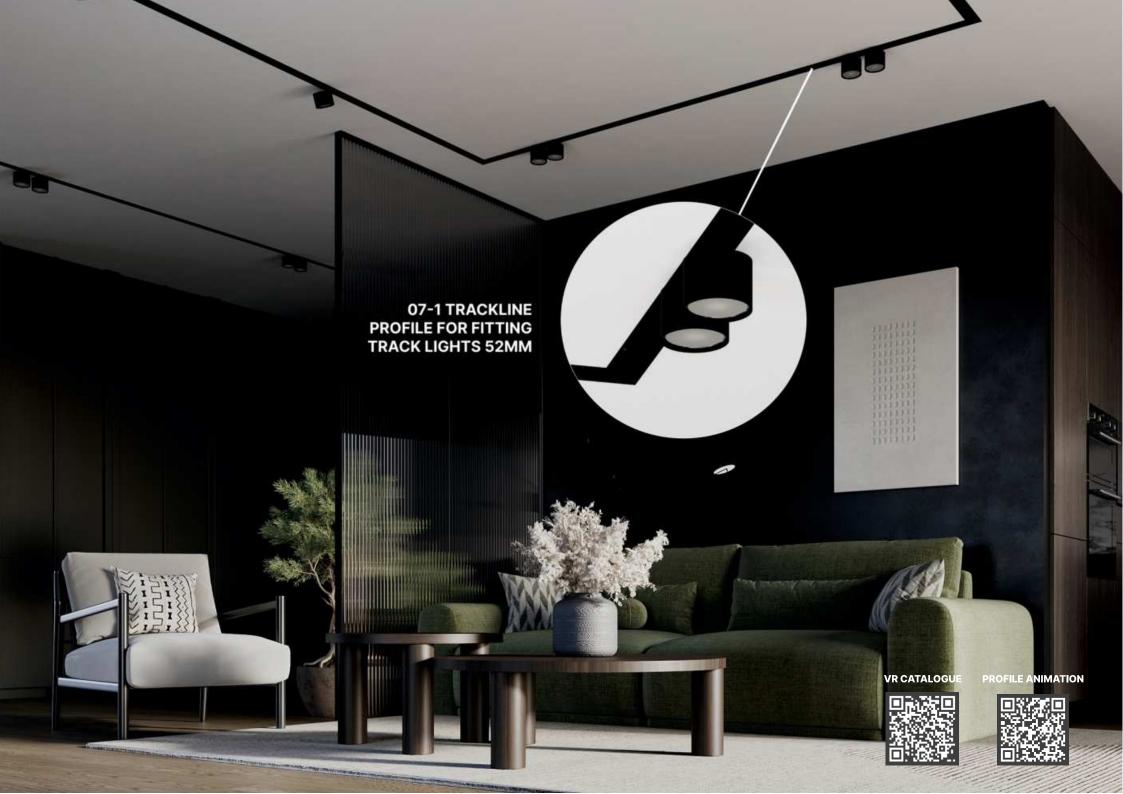

## 07-1 TRACKLINE PROFILE FOR FITTING TRACK LIGHTS, 52MM

The primary function of 07-1 TRACLINE profile is creating a deep niche (52mm) in white or black color with using various track light fixtures with the dimensions up to 50mm. The other option is creating a niche with backlit along the sidewalls of profile. The slots for leds mounting are hidden, so there is no chance to see the diodes when you look up onto the ceiling.

The main peculiarity of the profile is that it can be used with aluminum masking element 07-0 (is not included in set) that provides tight fastening of profile to the ceiling. By combining colors of the profile and masking element you can perform extraordinary design solutions.

#### **ADDITIONAL ACCESSORIES**

TRK 01-1\TRK 01-2 TRACK LIGHT RAIL MONOPHASE SOFIMARSEL 07-1 FRONT-END CAP 07-0 ALU MASKING "BUMPER" PROFILE U3 PVC SEAL OF ALU MASKING PROFILE 07-0/ 07-01 SOFIMARSEL

119