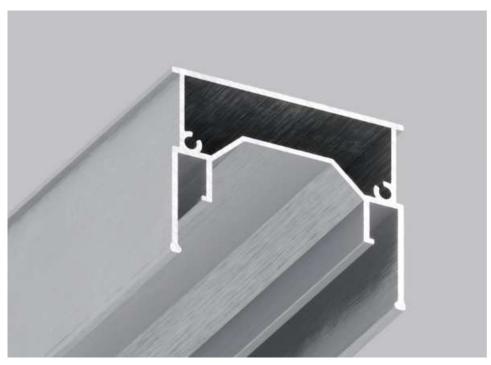

# 06-19/06-19 DEEP ALU PROFILE FOR "FLOATING LINES" D33 (35 MM)

06-19 Alu profile for "Floating lines" is a unique solution for making linear lighting 35 mm width across the ceiling. The diffusing cover D 33 is made of high quality polycarbonate that makes possible to maintain the leds within the whole lifespan of ceiling.

#### **ADDITIONAL ACCESSORIES**

D33 DIFFUSER 33 MM PVC 33 DIFFUSER 33MM LSS02-1/LSS02-2/LSS02-3 LED STRIP 12V/24V