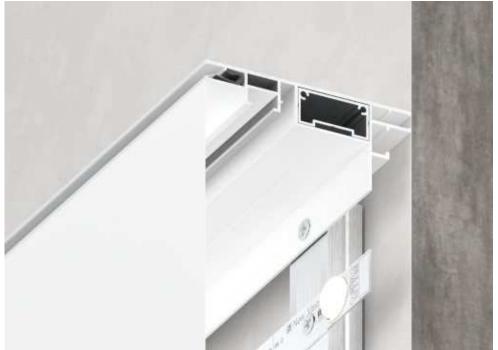

#### 07-4 MULTI LINE

07-4 MULTI LINE profile is a versatile solution for creation multilevel ceilings with 90°degrees outer and inner corners. It is achieved by using 07-0 masking profile (30mm height) and 07-1 masking profiles (50 mm height). Thus, we get a level shift that is made by prefinished alu profile. Stretch ceiling is fastened into the profile tight and has no visible gaps. Masking profiles have sealing tape U3 in set to provide tight fixation of masking profiles to 07-4 structure.

There is a special slot that can be used for placing led strip and can be covered by Polycarbonate Diffuser D 12 or PVC 12 diffuser. The profile has a versatile application range: it can be used like a drop level of multilevel ceiling; Besides that, the profile allows to make niches for hidden interior elements with or without led lighting (curtain rods, projector screens, etc.). 07-4 MULTI LINE profile makes possible to create independent structures sort of "Island" on any type of ceiling coverings.