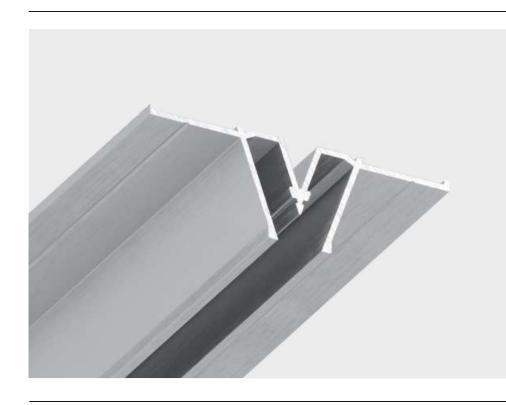

#### 03-1 ALU SEPARATING PROFILE

03-1 profile is mainly used for joining two stretch ceiling sheets. It is also applied for joining ceilings of large size, when bypassing columns, installing attic ceilings, multilevellevel stretch ceilings and other non-standard design solutions.