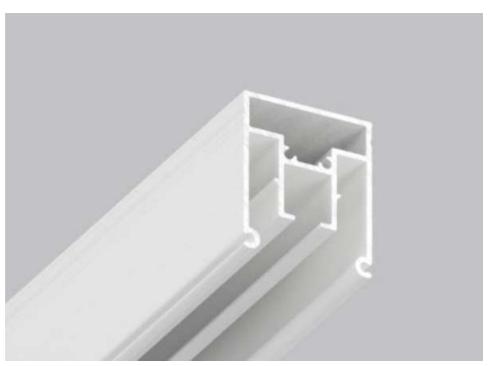

# 09-3 CURTAIN PROFILE WITH HIDDEN LED LIGHTING D22 (25 MM)

Curtain profile 09-3 is a combination of 3 types of profile models. It is a double row alu track for curtains and fitting of other interior accessories. There are two grooves for stretch ceiling fitting in the same plane. The profile has also a certain slot for LEDs. Plastic diffuser (25 mm width) is used there. The track is attached to the basic ceiling via adjustable corner brackets that are fixed from both sides of profile. A set of joining elements is used for connecting such profiles.

#### ADDITIONAL ACCESSORIES

TO-303\347 MASKING TAPE A SET OF CURTAIN HOOKS D22 DIFFUSER 25MM