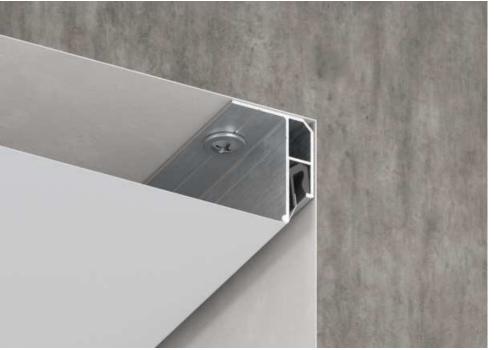

# 01-10 135 ALU WALL PROFILE "EU" PRE-DRILLED

01-10 profile is used for installation of regular stretch ceilings located in the same level. The profile 01-10 is mounted to the wall along the perimeter of living space. If there are any curved sections, the profile can be cut from the back side and bent in order to take any shapes. 01-10 does not require PVC masking tape. The backside of the profile is elongated.