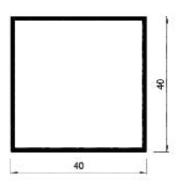

### 08-1 ALU SQUARE TUBE FOR HIDDEN CURTAINS RAIL 40X40MM

08-1 Alu square tube is used for making niches for ceiling curtains. If the installation of wall profiles is impossible (if there are build-in wardrobes, loose walls etc.), one can use aluninium square tube, that is fixed via adjustable corner brackets. The recommended distance between brackets is 50 cm

## 08-2 ALU SQUARE TUBE 40X40MM

08-2 Alu square tube is multi-used, has a versitile application range: framework, support structures, protective barriers, etc.The advantage over the wooden beam is its structural strength and stiffness