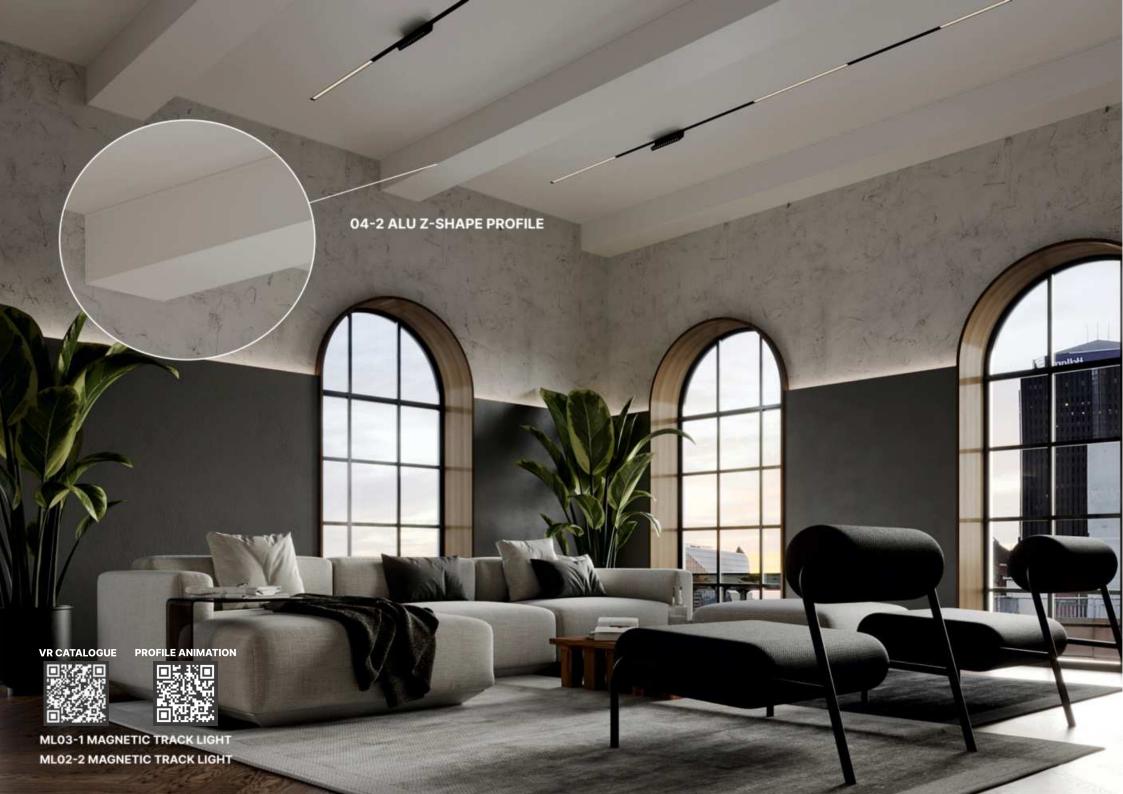

# 04-2 ALU Z-SHAPE PROFILE

04-2 Z-shape profile is used for installation of complex shape /multilevel stretch ceilings. The ceiling sheet covers Z-shape profile tight, thus, making a precise line of the multilevel ceiling edge. The profile is also used with attic ceilings, that consist of several parts to show the geometrical shape of structure.