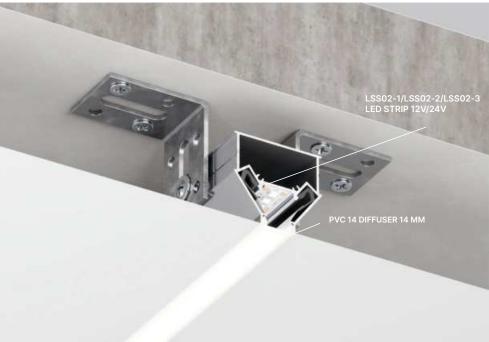

## 06-20 ALU PROFILE FOR "FLOATING LINES" 14 MM «DEEP» DIFFUSER IS NOT INCLUDED IN SET

06-20 Alu Profile of "Floating lines" is a unique solution for creating a linear lighting 14mm width. The diffusing cover is made of high-quality PVC, makes possible to maintain the leds within the whole lifespan of ceiling. The peculiarity of the profile is also a deep position of the diffuser.

#### ADDITIONAL ACCESSORIES

PVC 14 DIFFUSER 14 MM LSS02-1/LSS02-2/LSS02-3 LED STRIP 12V/24V