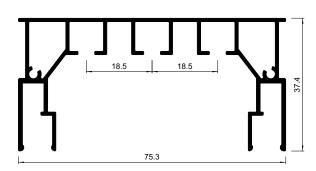

#### 07-4 MULTI LINE

07-4 MULTI LINE profile is a versatile solution for creation multilevel ceilings with 90°degrees outer and inner corners. It is achieved by using 07-0 masking profile (30mm height) and 07-1 masking profiles (50 mm height). Thus, we get a level shift that is made by prefinished alu profile. Stretch ceiling is fastened into the profile tight and has no visible gaps. Masking profiles have sealing tape U3 in set to provide tight fixation of masking profiles to 07-4 structure.

There is a special slot that can be used for placing led strip and can be covered by Polycarbonate Diffuser D 12 or PVC 12 diffuser. The profile has a versatile application range: it can be used like a drop level of multilevel ceiling; Besides that, the profile allows to make niches for hidden interior elements with or without led lighting (curtain rods, projector screens, etc.). 07-4 MULTI LINE profile makes possible to create independent structures sort of "Island" on any type of ceiling coverings.