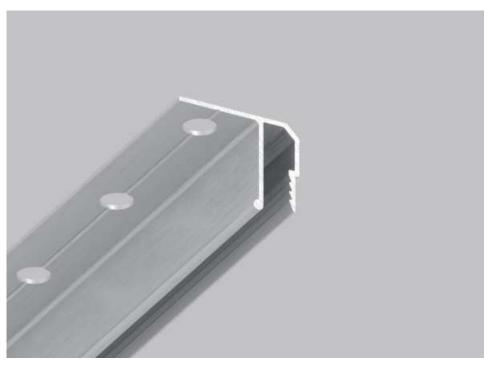

### 01-11 140 ALU WALL PROFILE PRE-DRILLED

01-11 profile is used for installation of regular stretch ceilings that are located in the same level. The profile 01-11 is mounted to the wall along the perimeter of living space. If there are any curved sections, the profile can be cut from the back side and bent in order to take any shapes. 01-11 requires using PVC masking tape to cover the gap. The backside of the profile is elongated.