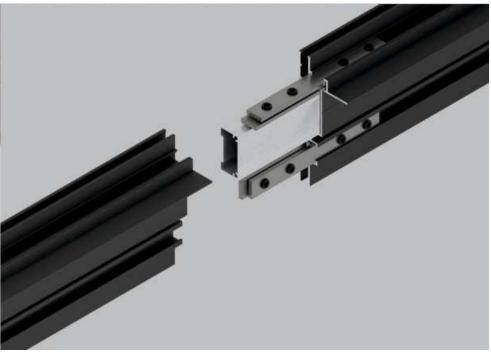

### PREMANUFACTURED MULTILEVEL STRUCTURES

SofiMarsel company accumulated all experience - offers a time-saving solution by assembling premanufactured multilevel structures. Such a technology allows to achieve an incredible result with minimum efforts. Using professional equipment our specialists will engineer a multilevel frame of any shape according to your customized design. All joints have secure and stiff fastening- that provides high standard of installation at any stage of process.

### PREMANUFACTURED LINEAR LIGHTNING STRUCTURES

SofiMarsel company accumulated all experience - offers a time-saving solution by assembling premanufactured "Linear lighting" structures. Such a technology allows to achieve an incredible result with minimum efforts. Using professional equipment our specialists will engineer a "Linear lighting" frame of any shape according to your customized design. Profile structures are connected by argon welding and have a perfect connection of parts. Also we will cut the Polycarbonate Diffuser at necessary degree to fit your linear light structure.