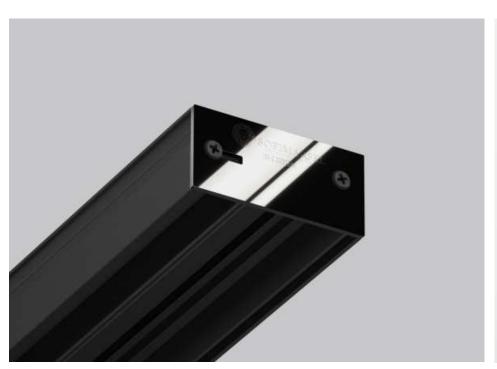

# 01-7 ALU WALL PROFILE "EU" PRE-DRILLED

01-7 wall profile is used for installation of regular stretch ceilings. Such type of fastening allows to mount and remove the ceiling sheet in case of renovation. Doesn't require PVC masking tape. The pre-drilled gap is 3cm.