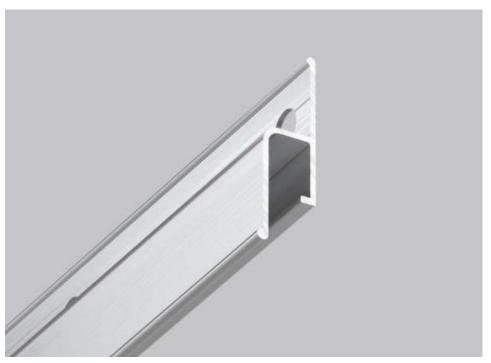

# 01-7 ALU WALL PROFILE "EU" PRE-DRILLED

01-7 wall profile is used for installation of regular stretch ceilings. Such type of fastening allows to mount and remove the ceiling sheet in case of renovation. Doesn't require PVC masking tape. The pre-drilled gap is 3cm.