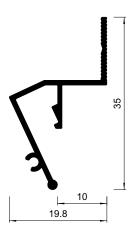

### 01-14 SHADOW PROFILE 10 MM

01-14 Alu Shadow profile extends the range of SofiMarsel shadow profile models, and differs from similar types in 10 mm width of shadow gap. The bended structure of profile allows to handle the outer corners of the ceiling much easier.