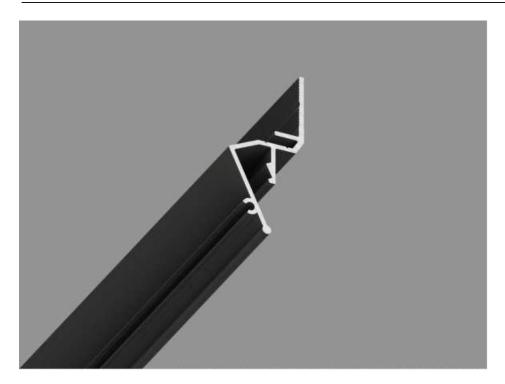

### 01-14 SHADOW PROFILE 10 MM

01-14 Alu Shadow profile extends the range of SofiMarsel shadow profile models, and differs from similar types in 10 mm width of shadow gap. The bended structure of profile allows to handle the outer corners of the ceiling much easier.