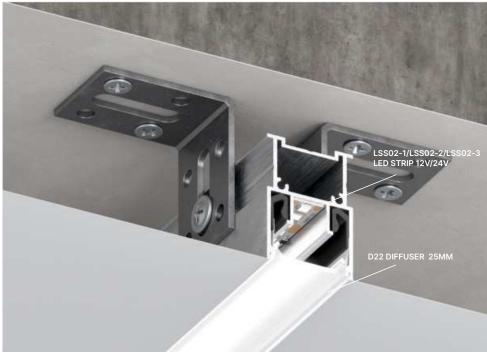

# 06-15 ALU CONTOUR CEILING PROFILE WITH A DIFFUSER D22 (25MM)

06-15 Alu Contour ceiling profile is used for installation of stretch ceilings with cove lighting along the perimeter of the room. The unique feature of the profile is the usage of plastic diffuser (is not included in set) of 25mm width in comparison to similar profile model where the ceiling is used like a diffuser itself. It makes possible to maintain the leds within the lifespan of stretch ceiling.

#### ADDITIONAL ACCESSORIES

D22 DIFFUSER 25MM
PVC 22 DIFFUSER 26MM
LSS01-1/LSS01-2/LSS01-3 LED STRIP 12V/24V