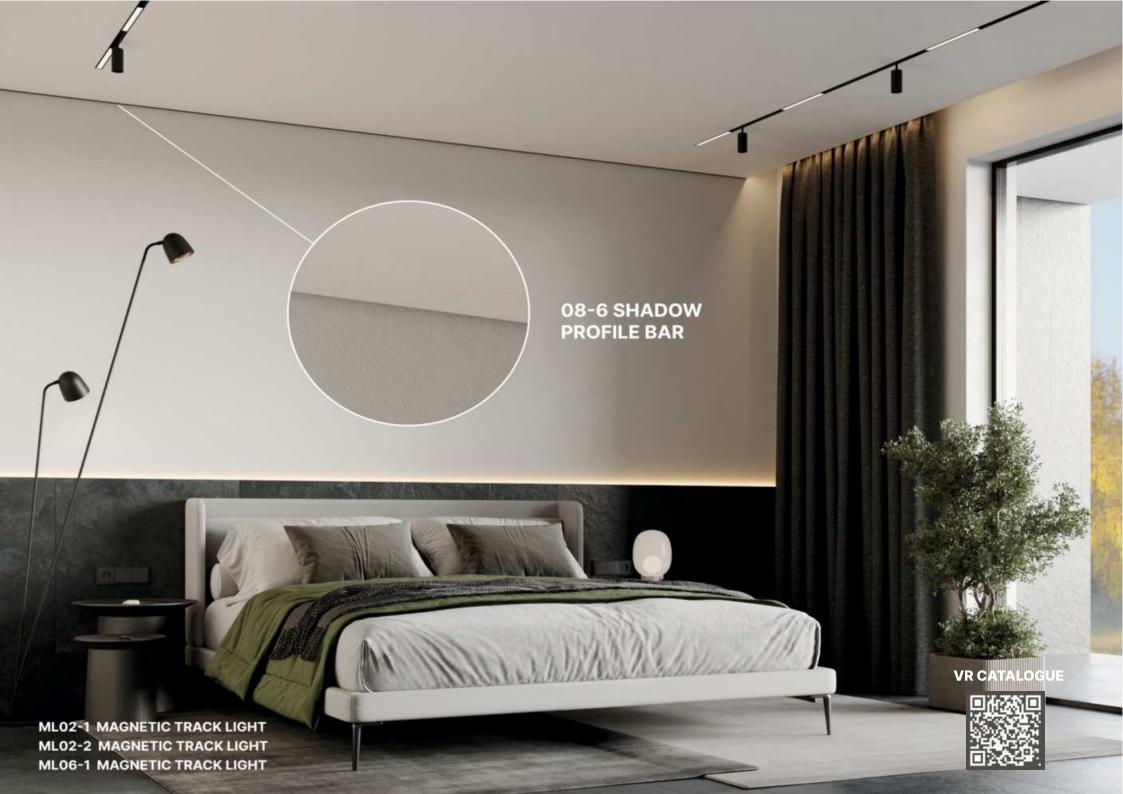

#### **08-6 SHADOW PROFILE BAR**

08-6 Shadow profile bar is used for creating a shadow effect along the perimeter in those places where there's no chance to use wall- or ceiling "Shadow" profile. The peculiarity of 08-6 Shadow profile bar is an additional component - TO-347 PVC masking tape (is not included in set) that is used for hiding all imperfections and removal of all wrinkles at outer corners. The profile is mounted to the basic ceiling via angle brackets with 50cm interval.