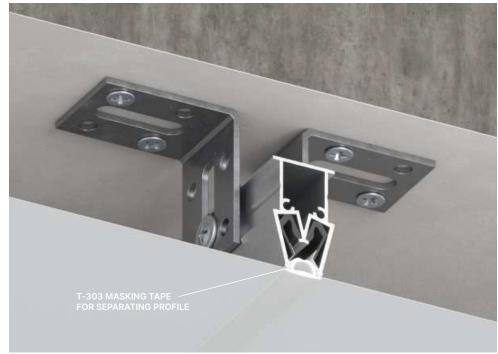

#### 03-1 ALU SEPARATING PROFILE

03-1 profile is mainly used for joining two stretch ceiling sheets. It is also applied for joining ceilings of large size, when bypassing columns, installing attic ceilings, multilevellevel stretch ceilings and other non-standard design solutions.

#### ADDITIONAL ACCESSORIES

T-303 MASKING TAPE FOR SEPARATING PROFILE

2M

ALU

350 G/ R.M