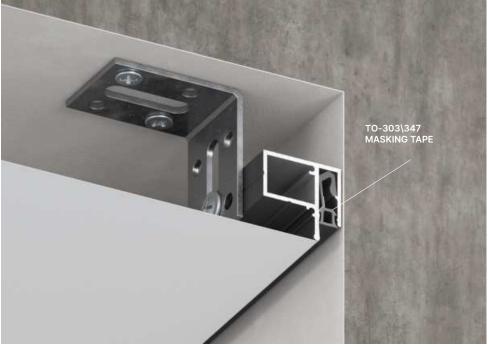

#### **08-6 SHADOW PROFILE BAR**

08-6 Shadow profile bar is used for creating a shadow effect along the perimeter in those places where there's no chance to use wall- or ceiling "Shadow" profile. The peculiarity of 08-6 Shadow profile bar is an additional component - TO-347 PVC masking tape (is not included in set) that is used for hiding all imperfections and removal of all wrinkles at outer corners. The profile is mounted to the basic ceiling via angle brackets with 50cm interval.

#### **ADDITIONAL ACCESSORIES**

TO-303\347 MASKING TAPE

HIDDEN CURTAIN PROFILE SOLUTIONS

2M

ALU

930 G/R.M