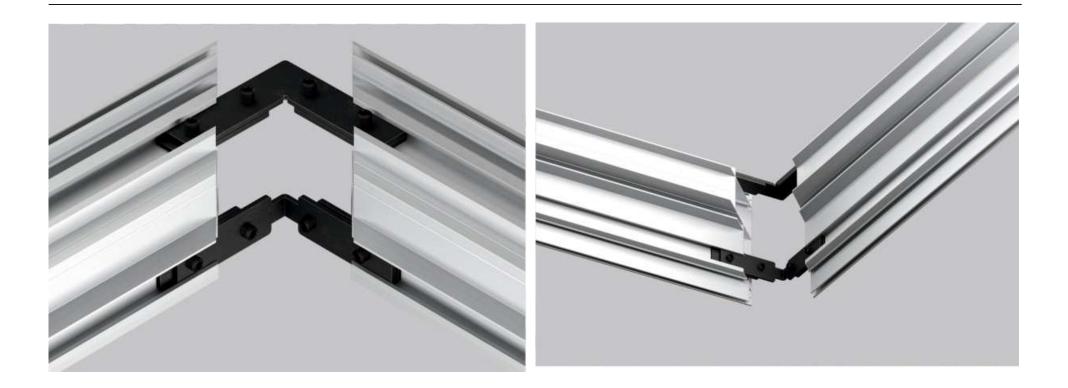

# **06-7 ALU STRUCTURAL** PROFILE FOR LIGHT PANELS, **EXPO STANDS**

Universal structural profile 06-7 has a versatile application range. It can be used for creating lighting structures, separate partitions, expo stands, suspended structures, etc. Lighting LED System "Super Led", Lighting System "NEW VISION" or just usual LED strips can be used there like source of light. Surface finish of the profile is anodized. Multiple slots allow to put lighting from both sides the structure. The joining of profile is made due to special clamp connections.

# 06-7 CONNECTION KIT "CORNER"

A kit includes 2 steel corners in different planes with a thread for the bolt M8, 4 flat plates, 8 bolts for fixation

STEEL

# 06-7 CONNECTION KIT "CORNER"

A kit includes 2 steel corners in different planes with a thread for the bolt M8, 4 flat plates, 8 bolts for fixation

2M

ALU

800 G/R.M