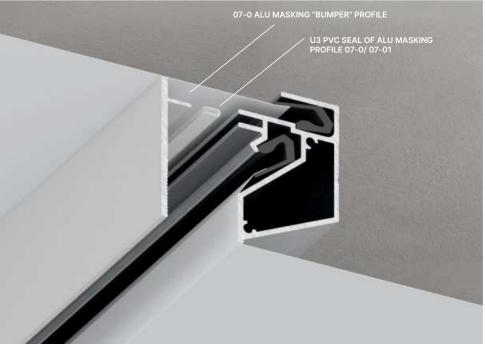

### 07-0 ALU MASKING "BUMPER" PROFILE

07-0 Alu "BUMPER" profile is used as a masking element for 07-1 TRACKLINE and 07-2 SPOTLINE profiles and provides a tight gapless fastening of ceiling. 07-0 alu masking profile is available in black/white Moire finish.

## U3 PVC SEAL OF ALU MASKING PROFILE 07-0/ 07-01

U3 is a PVC cover that is made for better fixation of masking bumpers 07-0/07-01 to the following profiles:07-1/07-2/07-4/03-4. It provides secure installation and multiple removal of decorating masking bumpers in case of necessity.