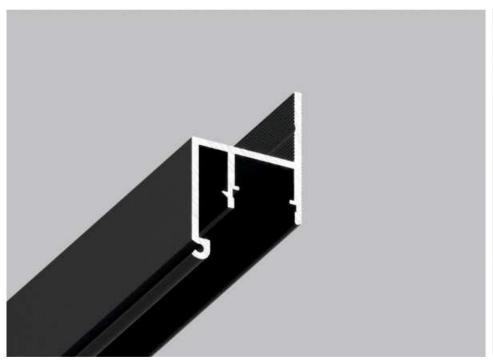

## 06-18 ALU FLOATING PROFILE WITH DIFFUSER D12 (13MM) DIFFUSER IS NOT INCLUDED IN SET

06-18 Floating profile is a refined model of 06-6 profile that has acquired a number of relevant upgrades. The led strip is being fixed at right angle that makes the installation process significantly faster and easier. The plastic diffuser is of 13mm width (is not included in set). Ribbed back side of the profile enables tight fixation when being glued to the wall. The profile is available prefinished in Black/White moiré.