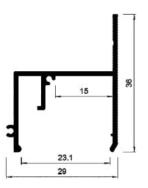

# 06-15 ALU CONTOUR CEILING PROFILE WITH A DIFFUSER D22 (25MM)

06-15 Alu Contour ceiling profile is used for installation of stretch ceilings with cove lighting along the perimeter of the room. The unique feature of the profile is the usage of plastic diffuser (is not included in set) of 25mm width in comparison to similar profile model where the ceiling is used like a diffuser itself. It makes possible to maintain the leds within the lifespan of stretch ceiling.

#### ADDITIONAL ACCESSORIES

D22 DIFFUSER 25MM
PVC 22 DIFFUSER 26MM
LSS01-1/LSS01-2/LSS01-3 LED STRIP 12V/24V