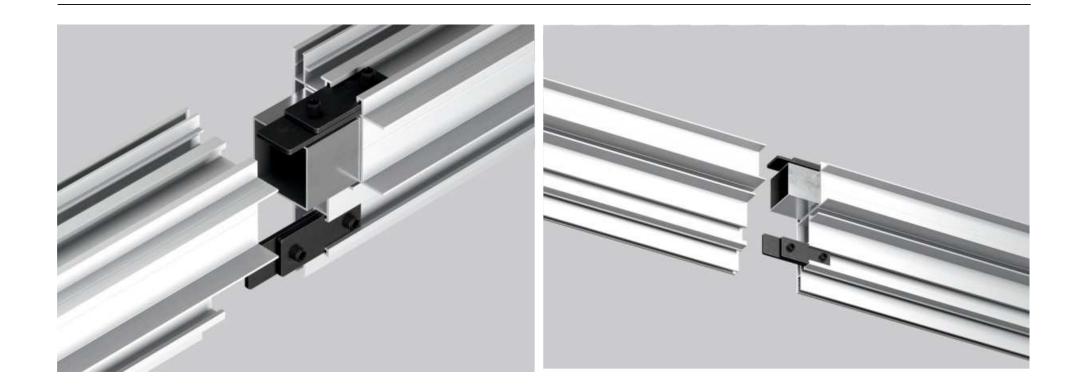

# 06-7 CONNECTION KIT "CORNER"

A kit includes 2 steel corners in different planes with a thread for the bolt M8, 4 flat plates, 8 bolts for fixation

STEEL

# 06-7 CONNECTION KIT "CORNER"

A kit includes 2 steel corners in different planes with a thread for the bolt M8, 4 flat plates, 8 bolts for fixation

2M

ALU

800 G/R.M