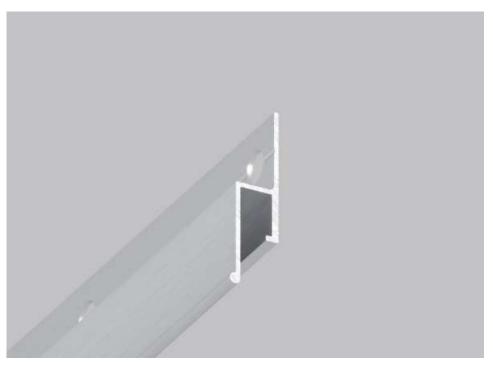

# 01-7 ALU WALL PROFILE "EU" PRE-DRILLED

01-7 wall profile is used for installation of regular stretch ceilings. Such type of fastening allows to mount and remove the ceiling sheet in case of renovation. Doesn't require PVC masking tape. The pre-drilled gap is 3cm.