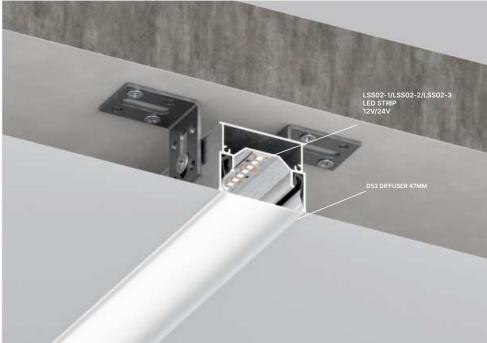

# 06-8 ALU PROFILE FOR "FLOATING LINES" D52 (47 MM)

06-8 Alu profile for "Floating lines" is a unique solution for making linear lighting across the ceiling. The width of the profile is 47 mm. The diffusing cover is made of high quality polycarbonate that makes possible to maintain the leds within the whole lifespan of ceiling. It is recommended to use 2 LED strips placing them on the inner sides of profile.

#### ADDITIONAL ACCESSORIES

D52 DIFFUSER 47 MM PVC 52 DIFFUSER 48MM LSS02-1/LSS02-2/LSS02-3 LED STRIP 12V/24V

2M

ALU

632 G/R.M