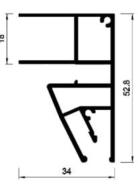

#### 03-4 SPACER LINE

03-4 Spacer Line is an alternative model of separating profile that will perfectly fit into any contemporary interior design. With that profile one can make a level shift of 30 mm height. Using 07-0 masking Bumper provides absence of all visible gaps when the ceiling sheet is being fastened into the profile. Masking profile has sealing tape U3 in set to provide tight fixation of 07-0 to 03-4 profile. Spacer Line is a great solution for dividing room into zones.