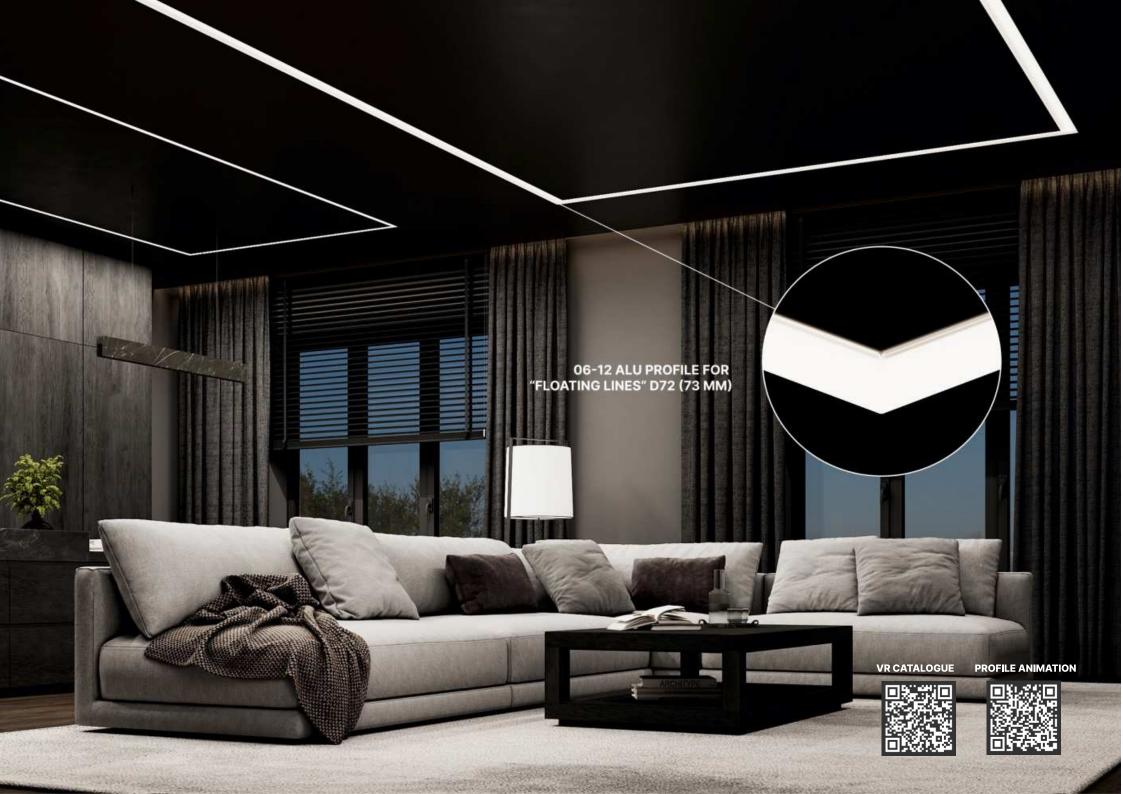

# 06-12 ALU PROFILE FOR "FLOATING LINES" D72 (73 MM) «DEEP» DIFFUSER IS NOT INCLUDED IN SET

06-12 Alu Profile for "Floating lines" makes possible to perform unique lighting solutions both for stretch ceilings and plasterboard ceilings. The width of the profile is 73 mm. It's a great design solution for any kind of premise either commercial or residential. It's recommended to put the LEDs in 2 or 3 rows when using profile like the main source of light in the room.

#### ADDITIONAL ACCESSORIES

D72 DIFFUSER 73 MM LSS02-1/LSS02-2/LSS02-3 LED STRIP 12V/24V

# D72 DIFFUSER (73 MM)

Diffuser, 73 mm width for 06-12 "Floating lines" profile Light transmission of White diffuser is 80 %