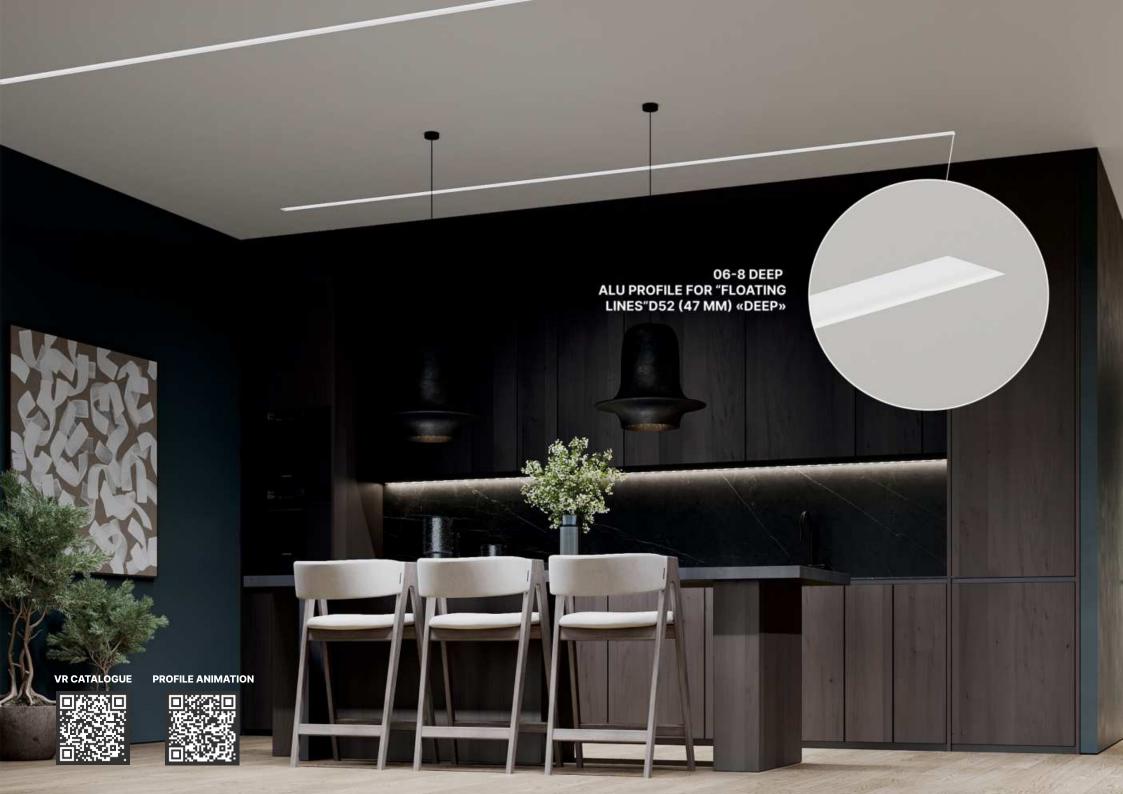

# 06-8 ALU PROFILE FOR "FLOATING LINES" D52 (47 MM)

06-8 Alu profile for "Floating lines" is a unique solution for making linear lighting across the ceiling. The width of the profile is 47 mm. The diffusing cover is made of high quality polycarbonate that makes possible to maintain the leds within the whole lifespan of ceiling. It is recommended to use 2 LED strips placing them on the inner sides of profile.

#### ADDITIONAL ACCESSORIES

D52 DIFFUSER 47 MM PVC 52 DIFFUSER 48MM LSS02-1/LSS02-2/LSS02-3 LED STRIP 12V/24V

2M

ALU

632 G/R.M

# 06-8 DEEP ALU PROFILE FOR "FLOATING LINES" D52 (47 MM)

06-8 Alu profile for "Floating lines" is a unique solution for making linear lighting across the ceiling. The width of the profile is 47 mm. The diffusing cover is made of high quality polycarbonate that makes possible to maintain the leds within the whole lifespan of ceiling. It is recommended to use 2 LED strips placing them on the inner sides of profile.

#### ADDITIONAL ACCESSORIES

D52 DIFFUSER 47 MM PVC 52 DIFFUSER 48MM LSS02-1/LSS02-2/LSS02-3 LED STRIP 12V/24V