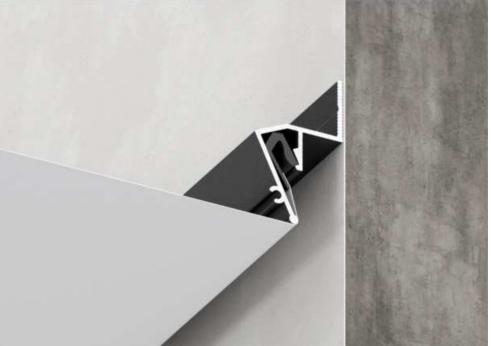

### 01-13 SHADOW PROFILE 8MM

01-13 "SHADOW" wall profile enlarges the range of "SHADOW" profiles. The distinctive feature of that alu track is a "shadow" slot 8 mm wide in comparison to similar profile models.

Straight structure of the profile provides easy precutting of the profile, and simple installation without using specific mounting spatulas.

2M

30

ALU

190 G/ R.M

RAL 9005