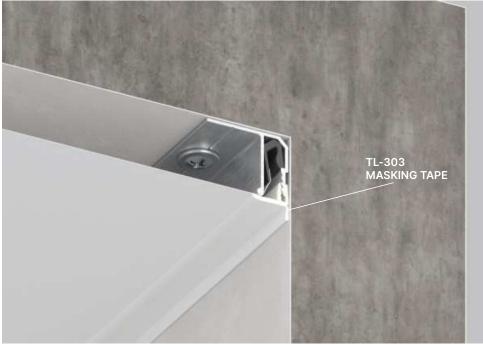

### 01-11 140 ALU WALL PROFILE PRE-DRILLED

01-11 profile is used for installation of regular stretch ceilings that are located in the same level. The profile 01-11 is mounted to the wall along the perimeter of living space. If there are any curved sections, the profile can be cut from the back side and bent in order to take any shapes. 01-11 requires using PVC masking tape to cover the gap. The backside of the profile is elongated.

#### **ADDITIONAL ACCESSORIES**

TL-303 MASKING TAPE

2M

9

ALU

198 G/R.M

# 01-11 198 ALU WALL PROFILE

01-11 profile is used for installation of regular stretch ceilings that are located in the same level. The profile 01-11 is mounted to the wall along the perimeter of living space. If there are any curved sections, the profile can be cut from the back side and bent in order to take any shapes. 01-11 requires using PVC masking tape to cover the gap.

#### ADDITIONAL ACCESSORIES

TL-303 MASKING TAPE

2M

ALU

180 G/R.M