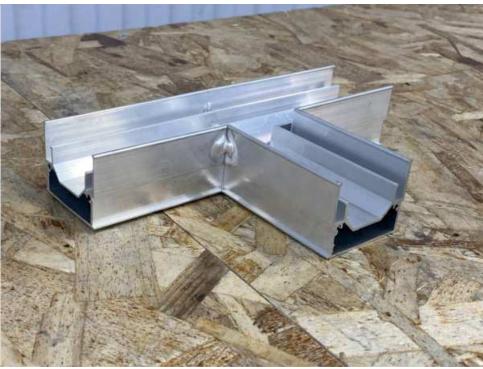

### PREMANUFACTURED MULTILEVEL STRUCTURES

SofiMarsel company accumulated all experience - offers a time-saving solution by assembling premanufactured multilevel structures. Such a technology allows to achieve an incredible result with minimum efforts. Using professional equipment our specialists will engineer a multilevel frame of any shape according to your customized design. All joints have secure and stiff fastening- that provides high standard of installation at any stage of process.

Please note, that layout is a Document, so you need to doublecheck all the dimensions, indents, profile articles, materials, levels arrangement before approving it.

On confirmation of the layout we start manufacturing process of the frame.