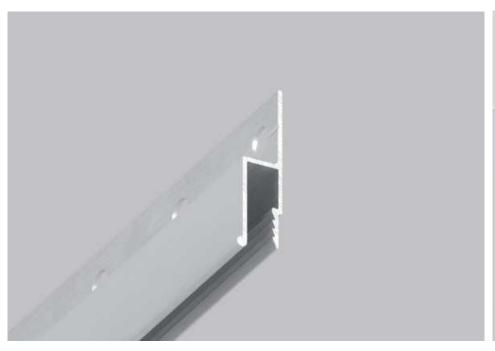

# 02-5 180 ALU UNIVERSAL PROFILE "EU" PRE-DRILLED

02-5 Universal reinforced profile can be fixed either to the ceiling or to the wall. The profile is fixed to the ceiling with the help of aluminum or wooden bar in case of failure to mount a wall profile (places with absence of wall; sliding wardrobes). A beveled angle of its back side provides a tight joining to the wall. Does not require PVC masking tape. The backside of the profile is elongated.