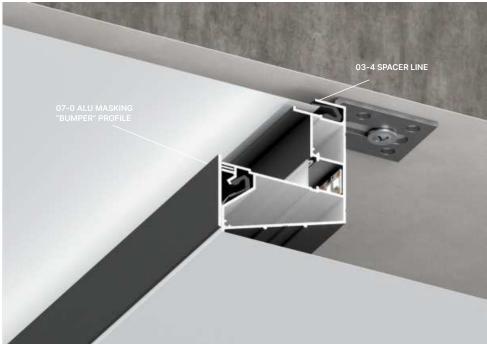

### 07-0 ALU MASKING "BUMPER" PROFILE

07-0 Alu "BUMPER" profile is used as a masking element for 07-1 TRACKLINE and 07-2 SPOTLINE profiles and provides a tight gapless fastening of ceiling. 07-0 alu masking profile is available in black/white Moire finish.

#### 03-4 SPACER LINE

03-4 Spacer Line is an alternative model of separating profile that will perfectly fit into any contemporary interior design. With that profile one can make a level shift of 30 mm height. Using 07-0 masking Bumper provides absence of all visible gaps when the ceiling sheet is being fastened into the profile. Masking profile has sealing tape U3 in set to provide tight fixation of 07-0 to 03-4 profile. Spacer Line is a great solution for dividing room into zones.