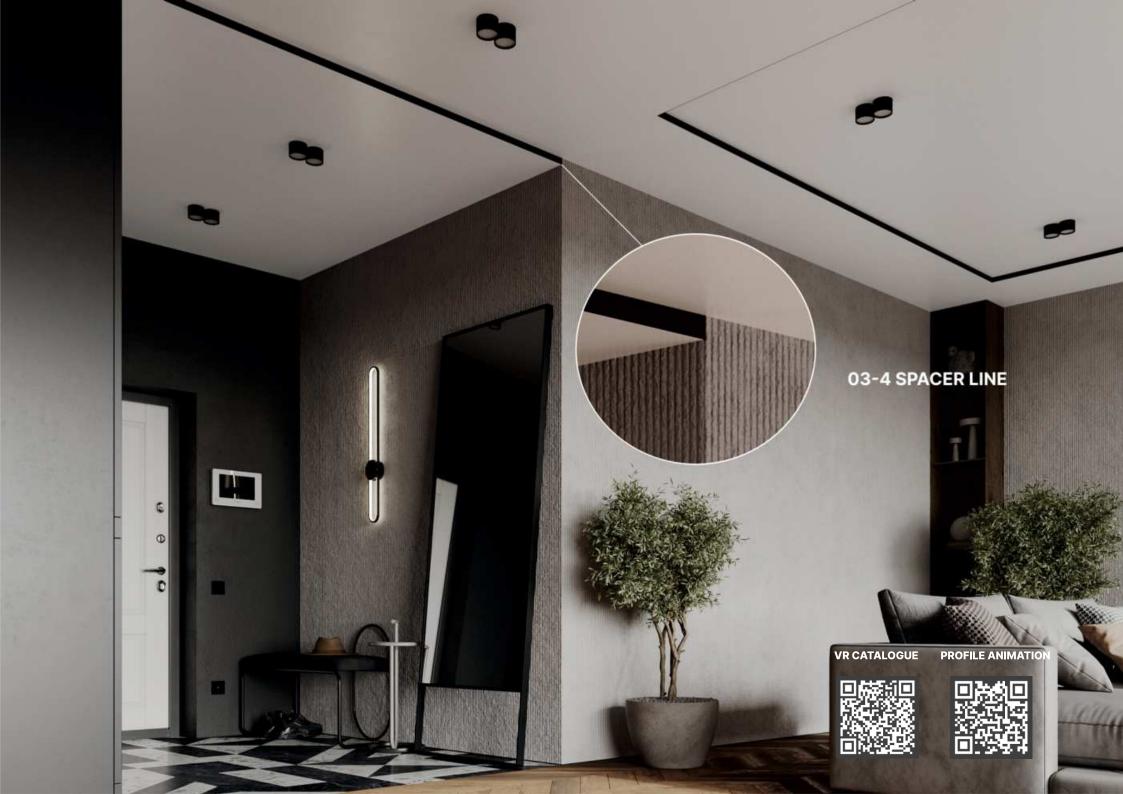

#### 03-4 SPACER LINE

03-4 Spacer Line is an alternative model of separating profile that will perfectly fit into any contemporary interior design. With that profile one can make a level shift of 30 mm height. Using 07-0 masking Bumper provides absence of all visible gaps when the ceiling sheet is being fastened into the profile. Masking profile has sealing tape U3 in set to provide tight fixation of 07-0 to 03-4 profile. Spacer Line is a great solution for dividing room into zones.