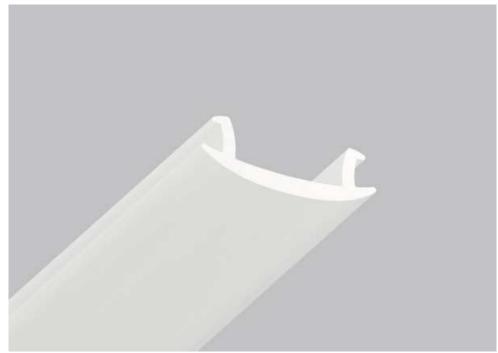

# 01-7 ALU WALL PROFILE "EU" PRE-DRILLED

01-7 wall profile is used for installation of regular stretch ceilings. Such type of fastening allows to mount and remove the ceiling sheet in case of renovation. Doesn't require PVC masking tape. The pre-drilled gap is 3cm.