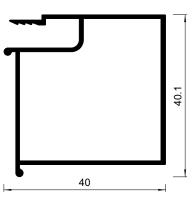

### 08-1 ALU SQUARE TUBE FOR HIDDEN CURTAINS RAIL 40X40MM

08-1 Alu square tube is used for making niches for ceiling curtains. If the installation of wall profiles is impossible (if there are build-in wardrobes, loose walls etc.), one can use aluninium square tube, that is fixed via adjustable corner brackets. The recommended distance between brackets is 50 cm

#### ADDITIONAL ACCESSORIES

TL- MASKING TAPE

2M

ALU

450 G/R.M