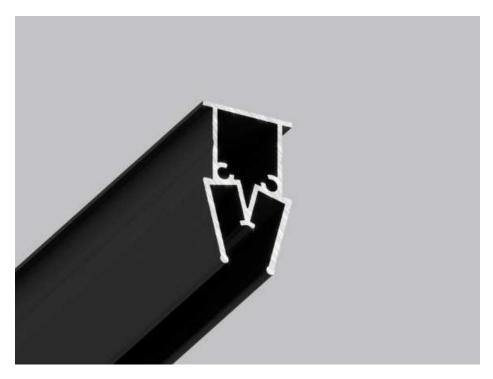

#### 03-1 ALU SEPARATING PROFILE

03-1 profile is mainly used for joining two stretch ceiling sheets. It is also applied for joining ceilings of large size, when bypassing columns, installing attic ceilings, multilevellevel stretch ceilings and other non-standard design solutions.

#### ADDITIONAL ACCESSORIES

T-303 MASKING TAPE FOR SEPARATING PROFILE

2M

ALU

350 G/ R.M