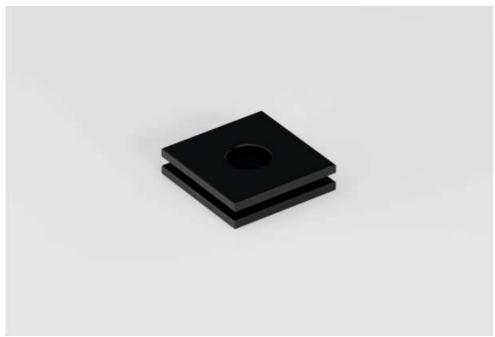

#### 06-16 CONNECTION KIT "CORNER"

A kit includes 2 steel corners in different planes with a thread for the bolt M4, 4 flat plates, 8 bolts for fixation of the profile.

### 06-16 CONNECTION KIT "JOINT"

A kit includes 2 steel plates with holes for a thread M4, 2 metal shims, 4 bolts M4, a piece of 08-4 profile for inner reinforcing of the structure.

STEEL

110

STEEL