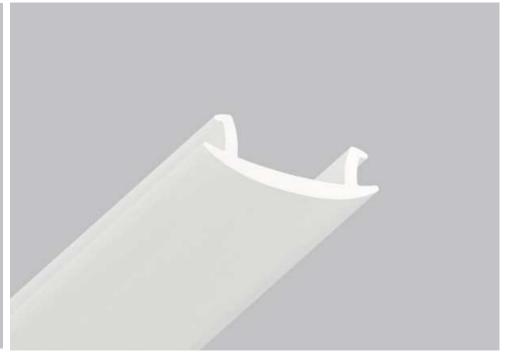

# 01-7 ALU WALL PROFILE "EU" PRE-DRILLED

01-7 wall profile is used for installation of regular stretch ceilings. Such type of fastening allows to mount and remove the ceiling sheet in case of renovation. Doesn't require PVC masking tape. The pre-drilled gap is 3cm.