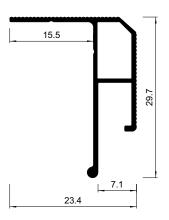

## 09-11 L-SHAPE CURTAIN PROFILE FLAT

09-11 Alu curtain profile extends the range of curtain profile models, and differs from similar types in straight profile structure. It makes the installation process and the adjoining to any wall profile much easier. "Euro" slot that is used for fastening the main ceiling sheet does not require using masking tape, but in case of necessity -TO masking tape in black or white color can be fitted there. 09-11 profile can be fixed either straight to the wall, or with an indent for small supplementary ceiling. There is a special structural element for fitting profile from its back side.