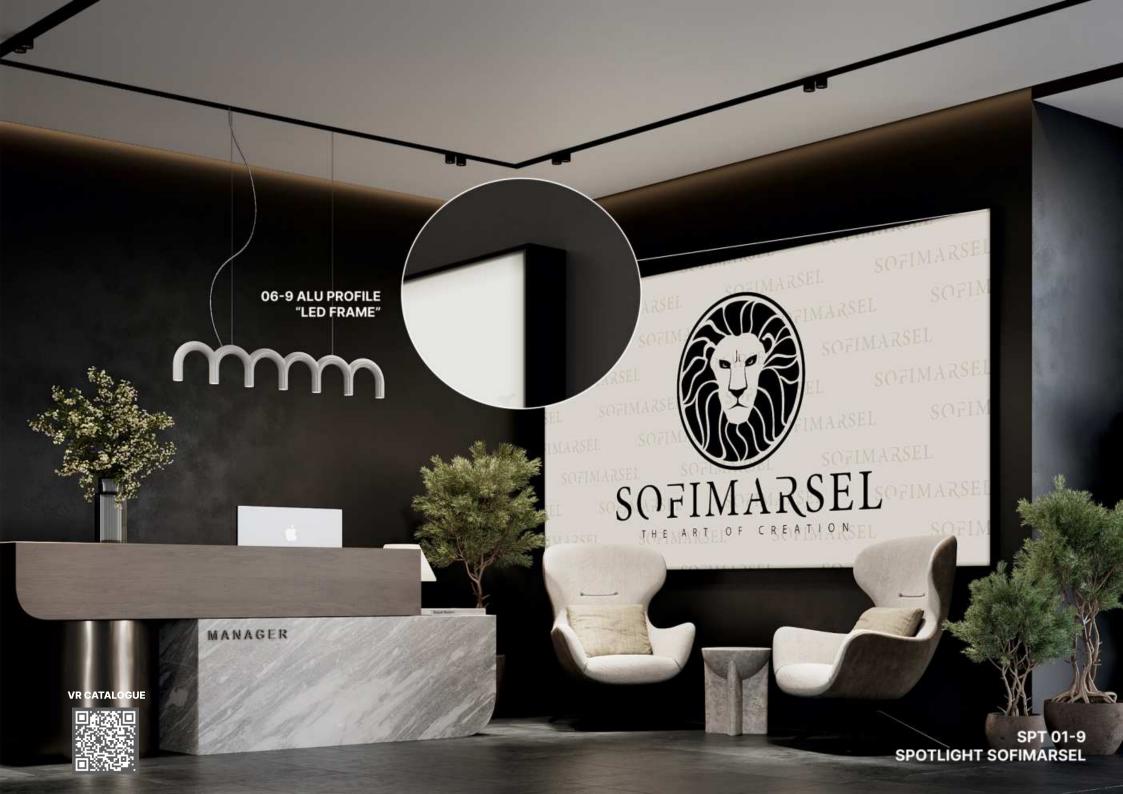

## 06-9 ALU PROFILE "LED FRAME"

Profile "LED Frame" provides plenty of options for creating unique eye-catching designs. Such profile allows to make custom linear lighting of different shapes, curved shapes as well. The width of linear lighting structure is adjustable, that makes the profile unique.

#### **ADDITIONAL ACCESSORIES**

NV 01-1 LED RIGID BAR SOFIMARSEL T-303 MASKING TAPE FOR SEPARATING PROFILE.

2M

ALU

920 G/R.M