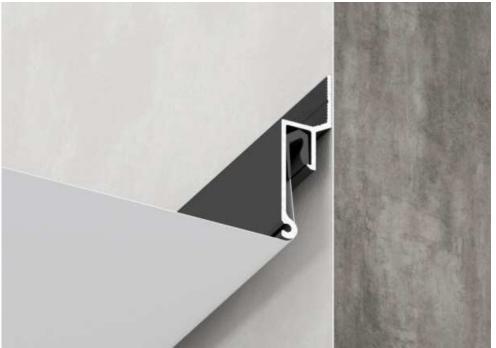

# 01-12 SHADOW PROFILE 5 MM

01-12 "Shadow" profile is used for wall-installation to create a visual shadow gap effect along the perimeter of the room. The depth of the profile allows to hide the harpoon inside the groove. The reinforcing structural element on a front side of the profile provides a precise and secure joining.