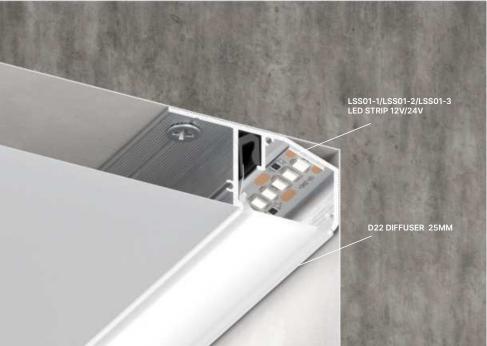

# 05-6 ALU MULTILEVEL PROFILE WITH HIDDEN LINEAR LIGHTING

05-6 Profile is fixed to the basic ceiling via adjustable corner brackets. The recommended distance between corner braces is 50 cm. Extra grooves inside the profile allow to join 2 profiles by a special pin, providing a secure fastening of joints. A niche inside the profile allows to arrange the LED strip there and to hide it with a diffusing plastic cover, making an effect of linear lighting between 2 levels of ceiling.

### LED DIFFUSER 22 MM FOR 05-6 PROFILE

LSS01-1/LSS01-2/LSS01-3 LED STRIP 12V/24V

2M

ALU

700 G/R.M