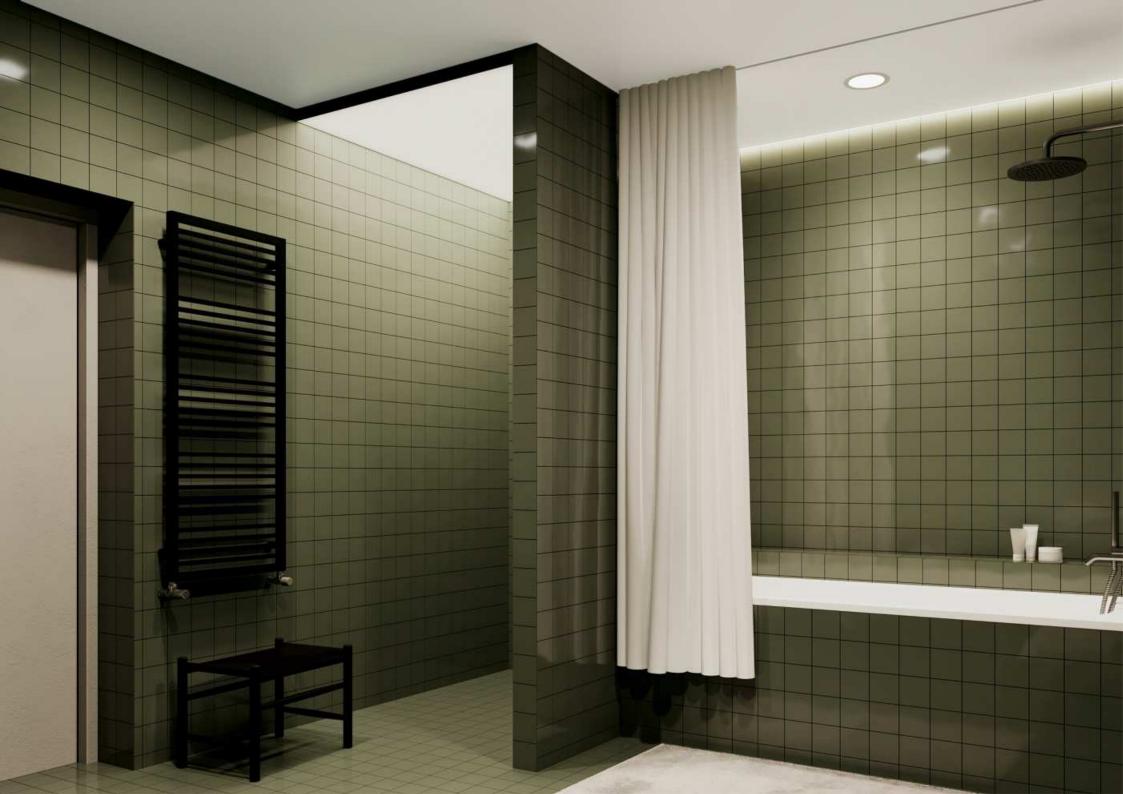

#### 09-2 ALU HIDDEN CURTAIN PROFILE

09-2 profile is a unique one as it performs the function of basic profile and curtain profile. The track is fixed to the basic ceiling via adjustable corner brackets. The profile creates a niche effect and makes possible to cover the entire space of basic ceiling with stretch ceiling sheet. Extra grooves for reinforcing via special pins provide a secure and stiff fastening. In comparison to similar models, 09-2 profile is easy to install and does not require any specific experience in installation. The profile is fixed like a regular separating

#### ADDITIONAL ACCESSORIES

TO-303\347 MASKING TAPE A SET OF CURTAIN HOOKS

# 09-3 CURTAIN PROFILE WITH HIDDEN LED LIGHTING D22 (25 MM)

Curtain profile 09-3 is a combination of 3 types of profile models. It is a double row alu track for curtains and fitting of other interior accessories. There are two grooves for stretch ceiling fitting in the same plane. The profile has also a certain slot for LEDs. Plastic diffuser (25 mm width) is used there. The track is attached to the basic ceiling via adjustable corner brackets that are fixed from both sides of profile. A set of joining elements is used for connecting such profiles.

#### ADDITIONAL ACCESSORIES

TO-303\347 MASKING TAPE A SET OF CURTAIN HOOKS D22 DIFFUSER 25MM

#### 09-5 SINGLE ROW CURTAIN PROFILE

09-5 curtain profile is basically used for dividing room into zones and can be used like regular curtain rail. The profile model is originally based on 01-12 profile structure, that makes possible to use no PVC masking tapes. Straight structure of the profile provides easy precutting of the profile.

## 09-11 L-SHAPE CURTAIN PROFILE FLAT

09-11 Alu curtain profile extends the range of curtain profile models, and differs from similar types in straight profile structure. It makes the installation process and the adjoining to any wall profile much easier. "Euro" slot that is used for fastening the main ceiling sheet does not require using masking tape, but in case of necessity -TO masking tape in black or white color can be fitted there. 09-11 profile can be fixed either straight to the wall, or with an indent for small supplementary ceiling. There is a special structural element for fitting profile from its back side.