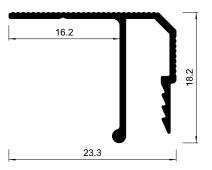

### 01-11 140 ALU WALL PROFILE PRE-DRILLED

01-11 profile is used for installation of regular stretch ceilings that are located in the same level. The profile 01-11 is mounted to the wall along the perimeter of living space. If there are any curved sections, the profile can be cut from the back side and bent in order to take any shapes. 01-11 requires using PVC masking tape to cover the gap. The backside of the profile is elongated.