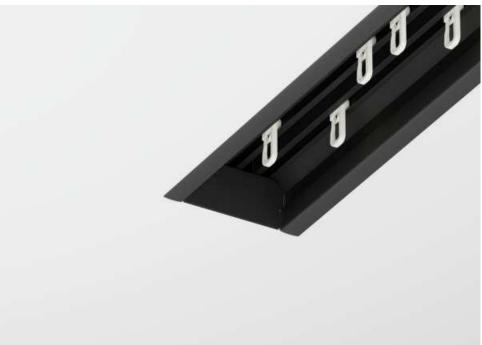

# 01-10 135 ALU WALL PROFILE "EU" PRE-DRILLED

01-10 profile is used for installation of regular stretch ceilings located in the same level. The profile 01-10 is mounted to the wall along the perimeter of living space. If there are any curved sections, the profile can be cut from the back side and bent in order to take any shapes. 01-10 does not require PVC masking tape. The backside of the profile is elongated.

# 01-10 170 ALU WALL PROFILE "EU"

01-10 profile is used for installation of regular stretch ceilings located in the same level. The profile 01-10 is mounted to the wall along the perimeter of living space. If there are any curved sections, the profile can be cut from the back side and bent in order to take any shapes. 01-10 does not require PVC masking tape.