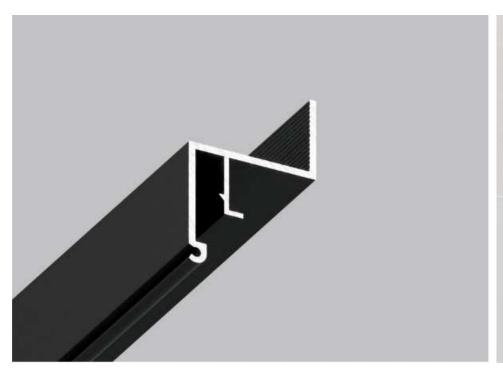

## 07-1 TRACKLINE PROFILE FOR FITTING TRACK LIGHTS, 52MM

The primary function of 07-1 TRACLINE profile is creating a deep niche (52mm) in white or black color with using various track light fixtures with the dimensions up to 50mm. The other option is creating a niche with backlit along the sidewalls of profile. The slots for leds mounting are hidden, so there is no chance to see the diodes when you look up onto the ceiling.

The main peculiarity of the profile is that it can be used with aluminum masking element 07-0 (is not included in set) that provides tight fastening of profile to the ceiling. By combining colors of the profile and masking element you can perform extraordinary design solutions.

#### **ADDITIONAL ACCESSORIES**

TRK 01-1\TRK 01-2 TRACK LIGHT RAIL MONOPHASE SOFIMARSEL 07-1 FRONT-END CAP 07-0 ALU MASKING "BUMPER" PROFILE U3 PVC SEAL OF ALU MASKING PROFILE 07-0/ 07-01 SOFIMARSEL

119