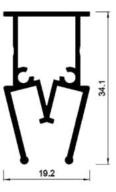

# 03-2 ALU SEPARATING PROFILE REINFORCED WITH TUBE

03-2 alu track combines a structure of two profiles – separating profile and square tube that is in the role of foundation, and makes possible to avoid using wooden slats.

#### **ADDITIONAL ACCESSORIES**

T-303 MASKING TAPE FOR SEPARATING PROFILE.

2M

ALU

117 G/ R.M