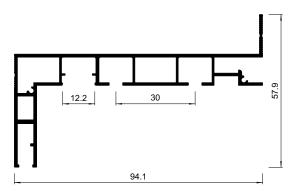

# **PROFILES**

# REGULAR PROFILE SOLUTIONS

2M

5

 $\mathsf{ALU}$ 

114 G/ R.M