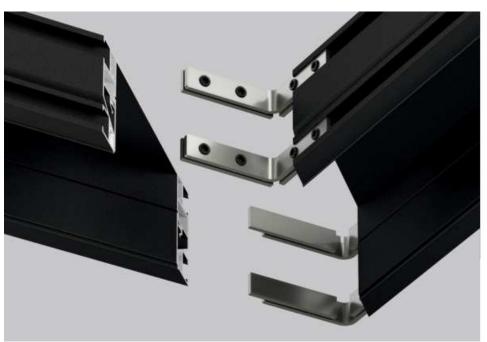

### 07-2 CONNECTION KIT "CORNER"

A kit includes 2 steel corners in different planes with a thread for the bolt M4, 8 flat plates, 16 bolts M4 for fixation

### 07-2 CONNECTION KIT "JOINT"

A kit includes 2 steel plates with holes for a thread M4, 8 metal shims, 16 bolts M4

STEEL

125

STEEL

2M

ALU

338 G/ R.M