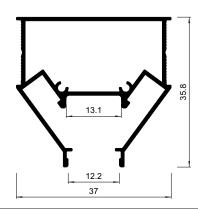

# 02-5 180 ALU UNIVERSAL PROFILE "EU" PRE-DRILLED

02-5 Universal reinforced profile can be fixed either to the ceiling or to the wall. The profile is fixed to the ceiling with the help of aluminum or wooden bar in case of failure to mount a wall profile (places with absence of wall; sliding wardrobes). A beveled angle of its back side provides a tight joining to the wall. Does not require PVC masking tape. The backside of the profile is elongated.

2M

ALU

261 G/R.M

# 02-5 261 ALU UNIVERSAL PROFILE "EU"

02-5 Universal reinforced profile can be fixed either to the ceiling or to the wall. The profile is fixed to the ceiling with the help of aluminum or wooden bar in case of failure to mount a wall profile (places with absence of wall; sliding wardrobes). A beveled angle of its back side provides a tight joining to the wall. Does not require PVC masking tape.