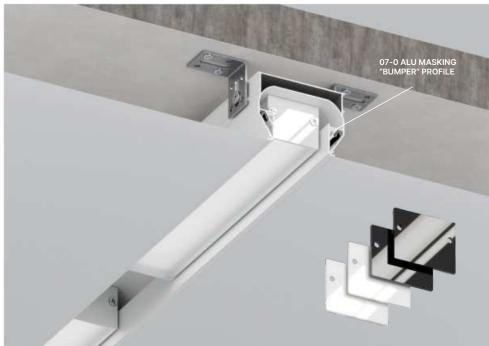

### 07-0 ALU MASKING "BUMPER" PROFILE

07-0 Alu "BUMPER" profile is used as a masking element for 07-1 TRACKLINE and 07-2 SPOTLINE profiles and provides a tight gapless fastening of ceiling. 07-0 alu masking profile is available in black/white Moire finish.