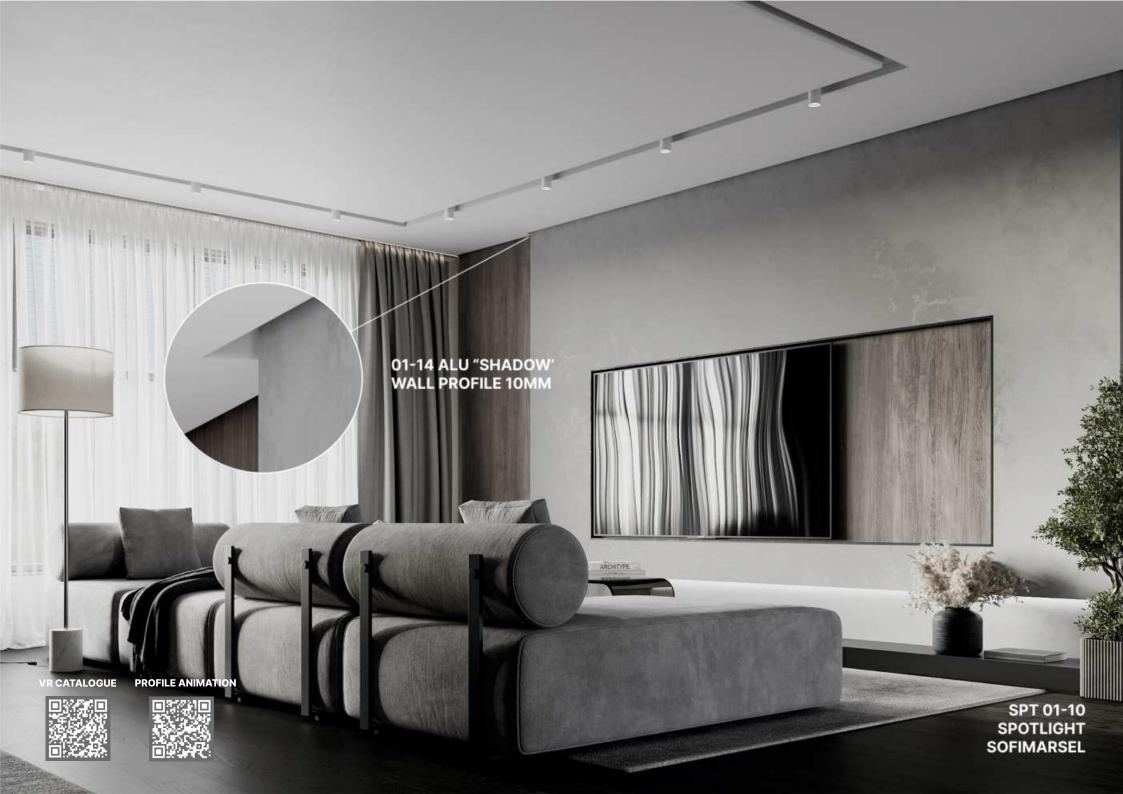

### 01-14 SHADOW PROFILE 10 MM

01-14 Alu Shadow profile extends the range of SofiMarsel shadow profile models, and differs from similar types in 10 mm width of shadow gap. The bended structure of profile allows to handle the outer corners of the ceiling much easier.