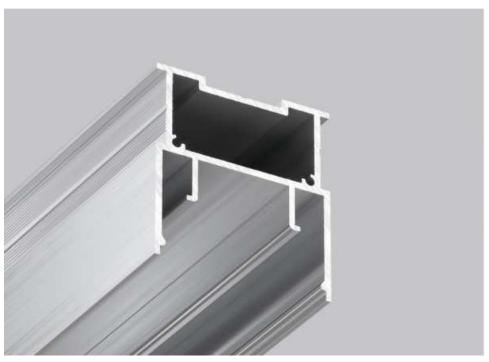

# 06-13 ALU PROFILE FOR "FLOATING LINES" D22 (25 MM) «DEEP»

06-13 Alu Profile щa "Floating lines" is a unique solution for creating a linear lighting 25mm width. The diffusing cover is made of high-quality polycarbonate, it makes possible to maintain the leds within the whole lifespan of ceiling. The peculiarity of the profile is also a deep position of the diffuser.

#### ADDITIONAL ACCESSORIES

D22 DIFFUSER 25MM
PVC 22 DIFFUSER 26MM
LSS02-1/LSS02-2/LSS02-3 LED STRIP 12V/24V