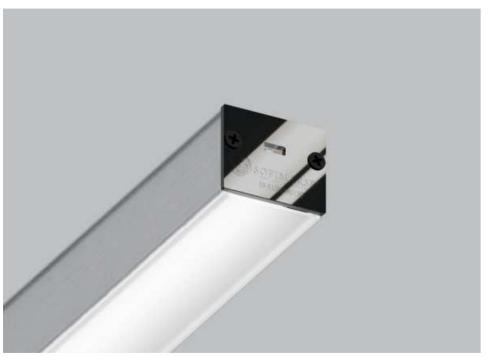

# 05-5 ALU MULTILEVEL PROFILE WITH HIDDEN LIGHT

05-5 Profile is fixed to the basic ceiling via adjustable corner brackets. The recommended distance between corner braces is 50 cm. A unique location of slot for the harpoon allows to dismantle stretch ceiling easily in case of necessecity. A niche inside the profile allows to arrange the LED strip in such a way, that stretch ceiling film will be as a diffuser for LEDs.

### **ADDITIONAL ACCESSORIES**

T-303 MASKING TAPE FOR SEPARATING PROFILE.

2M

ALU

980 G/R.M