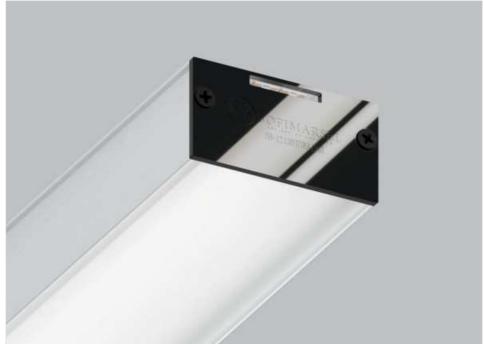

#### 06-8 FRONT-END CAP

A set of front/end caps (2 pcs) for 06-8 profile, prefinished White/Black is used for integration of 06-8 profile like a lighting structure with 07-1 profile (imitation of magnetic system). A set of front-end caps is used to decorate the edges of lighting structure and match the color of 07-1 profile.

# 06-8 A SET OF FRONT-END CAPS "LIGHTING STRUCTURE" FOR 06-8 PROFILE (INTEGRATION WITH 07-1 TRACKLINE PROFILE)

A set of front/end caps (2 pcs) for 06-8 profile, prefinished White/Black is used for integration of 06-8 profile like a lighting structure with 07-1 profile (imitation of magnetic system). A set of front-end caps is used to decorate the edges of lighting structure and match the color of 07-1 profile.