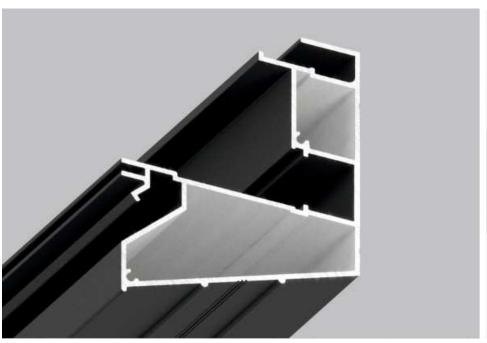

#### 07-4 MULTI LINE

07-4 MULTI LINE profile is a versatile solution for creation multilevel ceilings with 90°degrees outer and inner corners. It is achieved by using 07-0 masking profile (30mm height) and 07-1 masking profiles (50 mm height). Thus, we get a level shift that is made by prefinished alu profile. Stretch ceiling is fastened into the profile tight and has no visible gaps. Masking profiles have sealing tape U3 in set to provide tight fixation of masking profiles to 07-4 structure.

There is a special slot that can be used for placing led strip and can be covered by Polycarbonate Diffuser D 12 or PVC 12 diffuser. The profile has a versatile application range: it can be used like a drop level of multilevel ceiling; Besides that, the profile allows to make niches for hidden interior elements with or without led lighting (curtain rods, projector screens, etc.). 07-4 MULTI LINE profile makes possible to create independent structures sort of "Island" on any type of ceiling coverings.

#### ADDITIONAL ACCESSORIES

07-0/07-01 ALU MASKING "BUMPER" PROFILE
U3 PVC SEAL OF ALU MASKING PROFILE 07-0/ 07-01
D12 DIFFUSER 25MM