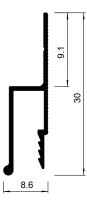

### 01-14 SHADOW PROFILE 10 MM

01-14 Alu Shadow profile extends the range of SofiMarsel shadow profile models, and differs from similar types in 10 mm width of shadow gap. The bended structure of profile allows to handle the outer corners of the ceiling much easier.