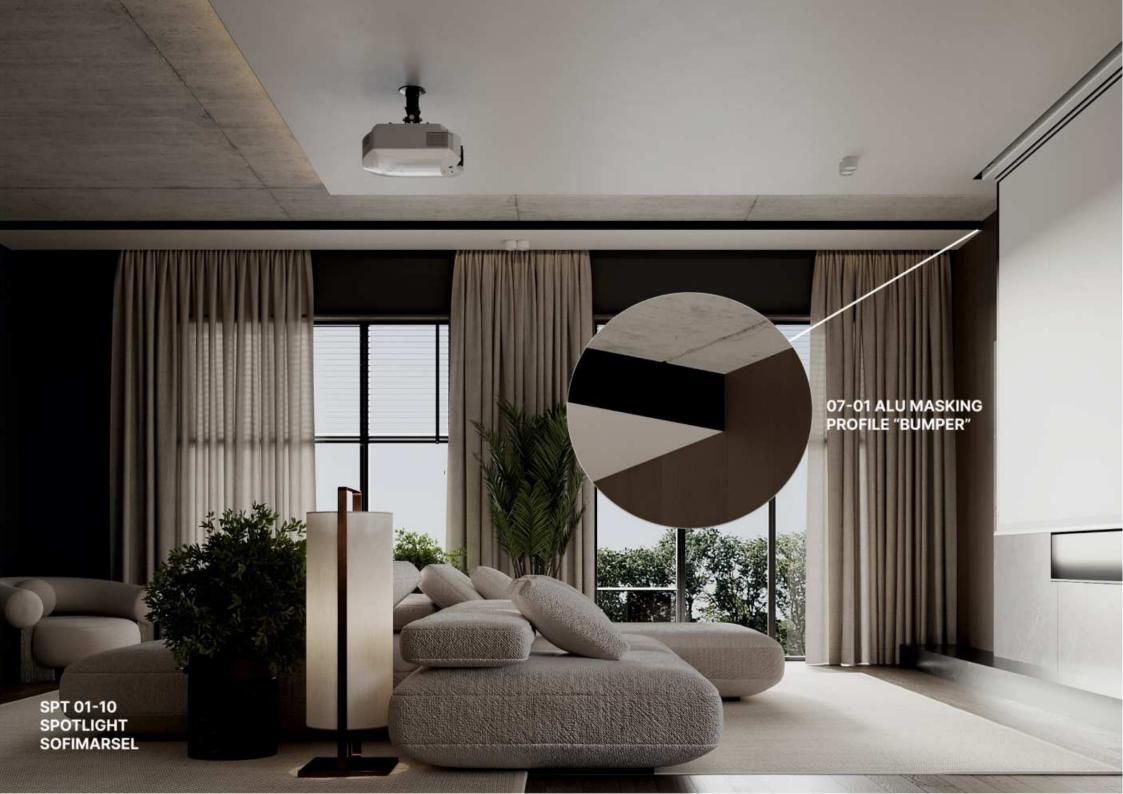

### 07-0 ALU MASKING "BUMPER" PROFILE

07-0 Alu "BUMPER" profile is used as a masking element for 07-1 TRACKLINE and 07-2 SPOTLINE profiles and provides a tight gapless fastening of ceiling. 07-0 alu masking profile is available in black/white Moire finish.

### 07-01 ALU MASKING PROFILE "BUMPER"

07-01 alu masking profile "Bumper" is used like decorative masking cover in 07-4 MULTI LINE profile, provides absence of all visible gaps

2M

ALU

117 G/R.M