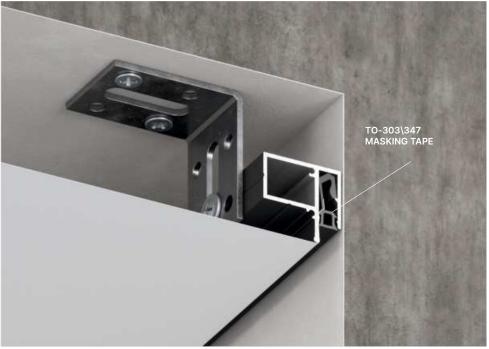

ier.











2M

ALU



190 G/R.M





# 01-15 ALU "SHADOW" PROFILE 7,5 MM

01-15 Alu "Shadow" profile is used for fitting stretch ceilings with a perimeter shadow gap. 01-15 profile differs from its similar models in 7,5 mm width of shadow gap. The bended structure of the profile allows to handle the outer corners of the ceiling much easier.









2M



ALU



195 G/R.M



RAL 9005

# 02-9 ALU "SHADOW" CEILING PROFILE

02-9 profile is fixed to the ceiling with the help of wooden or aluminum bar. Ceiling profile is used in case of failure to mount a wall profile (places with absence of wall; sliding wardrobes; omitting mansard windows, bypassing of electrical communication, etc.) The profile creates a visual shadow gap effect. It is suitable for perfectly flat wall surface.













2M



ALU



326 G/R.M



RAL 9005

#### **08-6 SHADOW PROFILE BAR**

08-6 Shadow profile bar is used for creating a shadow effect along the perimeter in those places where there's no chance to use wall- or ceiling "Shadow" profile. The peculiarity of 08-6 Shadow profile bar is an additional component - TO-347 PVC masking tape (is not included in set) that is used for hiding all imperfections and removal of all wrinkles at outer corners. The profile is mounted to the basic ceiling via angle brackets with 50cm interval.



#### **ADDITIONAL ACCESSORIES**

TO-303\347 MASKING TAPE





# MULTILEVEL PROFILE SOLUTIONS







2M



ALU



1050 G/R.M





# 05-5 ALU MULTILEVEL PROFILE WITH HIDDEN LIGHT

05-5 Profile is fixed to the basic ceiling via adjustable corner brackets. The recommended