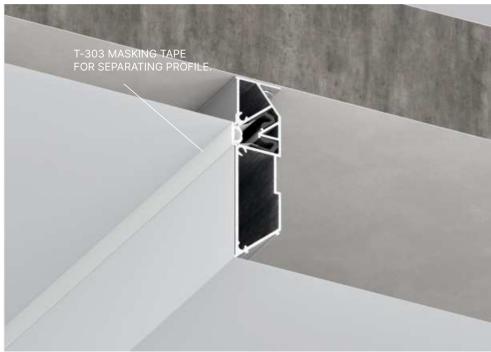

#### 03-1 ALU SEPARATING PROFILE

03-1 profile is mainly used for joining two stretch ceiling sheets. It is also applied for joining ceilings of large size, when bypassing columns, installing attic ceilings, multilevellevel stretch ceilings and other non-standard design solutions.

#### ADDITIONAL ACCESSORIES

T-303 MASKING TAPE FOR SEPARATING PROFILE

2M

ALU

350 G/ R.M

# 03-2 ALU SEPARATING PROFILE REINFORCED WITH TUBE

03-2 alu track combines a structure of two profiles – separating profile and square tube that is in the role of foundation, and makes possible to avoid using wooden slats.

#### **ADDITIONAL ACCESSORIES**

T-303 MASKING TAPE FOR SEPARATING PROFILE.

2M

ALU

117 G/ R.M