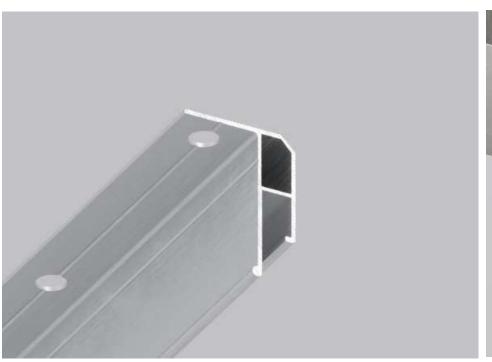

# 01-7 ALU WALL PROFILE "EU" PRE-DRILLED

01-7 wall profile is used for installation of regular stretch ceilings. Such type of fastening allows to mount and remove the ceiling sheet in case of renovation. Doesn't require PVC masking tape. The pre-drilled gap is 3cm.