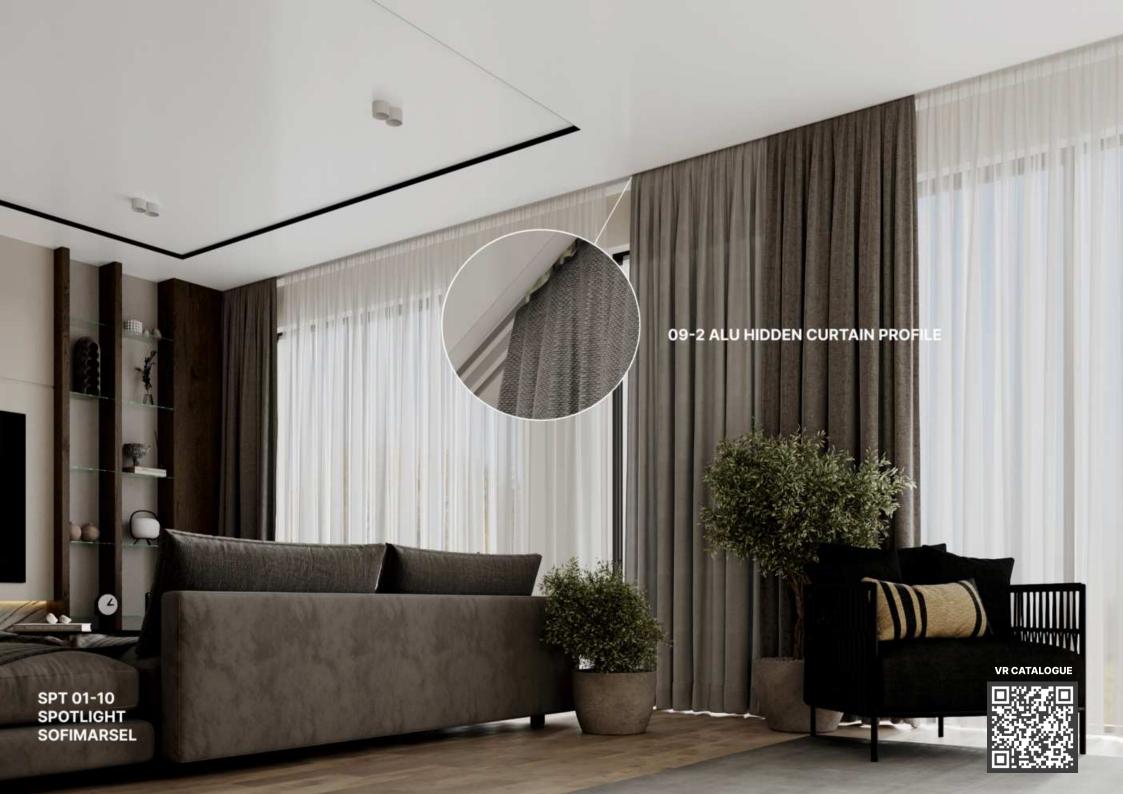

#### 09-2 ALU HIDDEN CURTAIN PROFILE

09-2 profile is a unique one as it performs the function of basic profile and curtain profile. The track is fixed to the basic ceiling via adjustable corner brackets. The profile creates a niche effect and makes possible to cover the entire space of basic ceiling with stretch ceiling sheet. Extra grooves for reinforcing via special pins provide a secure and stiff fastening. In comparison to similar models, 09-2 profile is easy to install and does not require any specific experience in installation. The profile is fixed like a regular separating

#### ADDITIONAL ACCESSORIES

TO-303\347 MASKING TAPE A SET OF CURTAIN HOOKS

## 09-2 FRONT-END CAP FOR CURTAIN PROFILE

A set of front-end caps includes 2 plates: the 1st one is a rough plate- to that PVC film is being glued, the second plate performs a decorative function and matches the color of the profile.