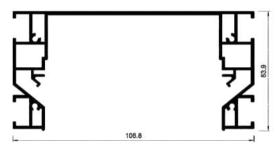

#### 07-4 MULTI LINE

07-4 MULTI LINE profile is a versatile solution for creation multilevel ceilings with 90°degrees outer and inner corners. It is achieved by using 07-0 masking profile (30mm height) and 07-1 masking profiles (50 mm height). Thus, we get a level shift that is made by prefinished alu profile. Stretch ceiling is fastened into the profile tight and has no visible gaps. Masking profiles have sealing tape U3 in set to provide tight fixation of masking profiles to 07-4 structure.

There is a special slot that can be used for placing led strip and can be covered by Polycarbonate Diffuser D 12 or PVC 12 diffuser. The profile has a versatile application range: it can be used like a drop level of multilevel ceiling; Besides that, the profile allows to make niches for hidden interior elements with or without led lighting (curtain rods, projector screens, etc.). 07-4 MULTI LINE profile makes possible to create independent structures sort of "Island" on any type of ceiling coverings.