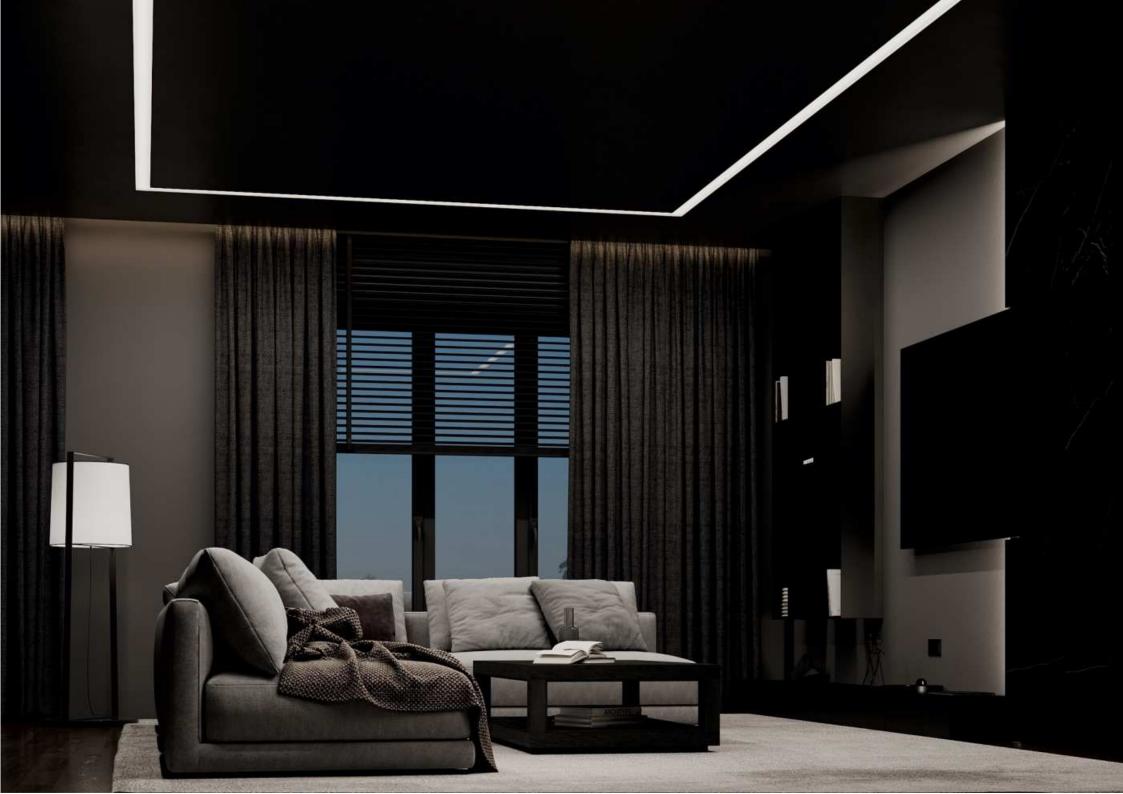

# LINEAR LIGHTING SOLUTIONS

2M

ALU

410 G/ R.M

## 06-20 ALU PROFILE FOR "FLOATING LINES" 14 MM «DEEP» DIFFUSER IS NOT INCLUDED IN SET

06-20 Alu Profile of "Floating lines" is a unique solution for creating a linear lighting 14mm width. The diffusing cover is made of high-quality PVC, makes possible to maintain the leds within the whole lifespan of ceiling. The peculiarity of the profile is also a deep position of the diffuser.