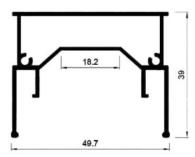

# 01-7 ALU WALL PROFILE "EU" PRE-DRILLED

01-7 wall profile is used for installation of regular stretch ceilings. Such type of fastening allows to mount and remove the ceiling sheet in case of renovation. Doesn't require PVC masking tape. The pre-drilled gap is 3cm.