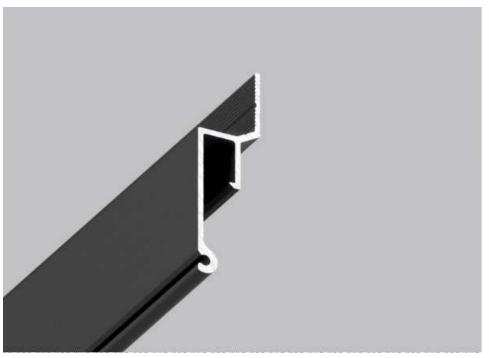

# 01-12 SHADOW PROFILE 5 MM

01-12 "Shadow" profile is used for wall-installation to create a visual shadow gap effect along the perimeter of the room. The depth of the profile allows to hide the harpoon inside the groove. The reinforcing structural element on a front side of the profile provides a precise and secure joining.