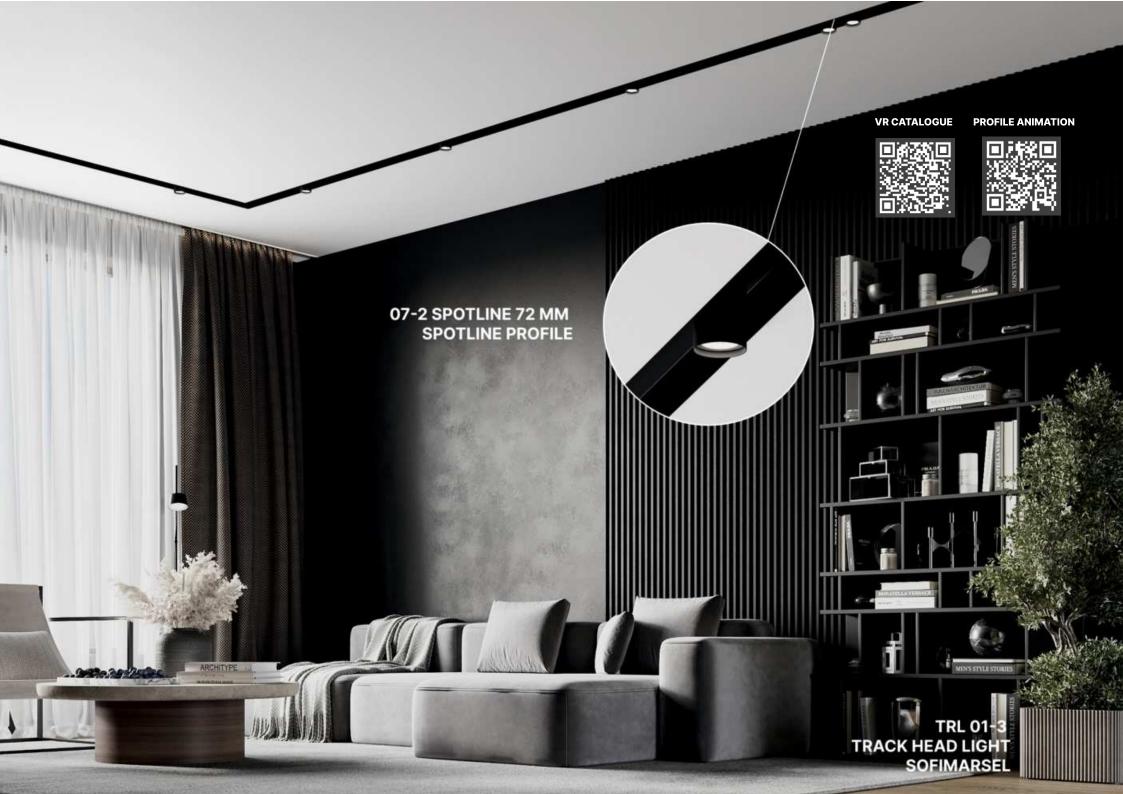

### 07-2 SPOTLINE 72 MM SPOTLINE PROFILE FOR FITTING SPOTLIGHTS, 72MM

07-2 SPOTLINE is used for making a niche with no gap along the perimeter and further fitting of spotlights there. Such a solution makes possible to divide the room into zones and create various lighting effects when choosing certain spotlights models. The profile is available in BLACK/ WHITE Moire finish.

#### **ADDITIONAL ACCESSORIES**

07-0 ALU MASKING "BUMPER" PROFILE 07-2 FRONT-END CAP FOR TRACKLINE PROFILE 07-2 CONNECTION KIT "CORNER" 07-2 CONNECTION KIT "JOINT"

SPOTLIGHT SOFIMARSEL TRL01-1/TRL01-2; TRL01-3/TRL01-4; TRL01-5/TRL01-6; TRL01-7/TRL01-8; SPT 01-5/SPT 01-6; SPT 01-7/SPT 01-8; SPT 01-9/SPT 01-10; SPT 01-11/SPT 01-12; SPT 01-13/SPT 01-14