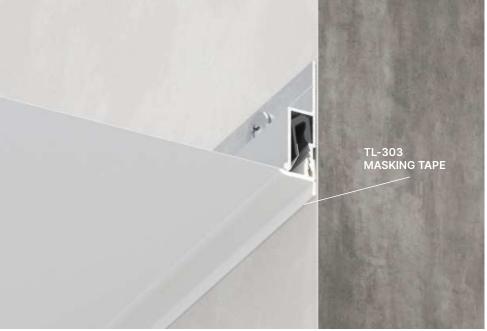

### 01-11 140 ALU WALL PROFILE PRE-DRILLED

01-11 profile is used for installation of regular stretch ceilings that are located in the same level. The profile 01-11 is mounted to the wall along the perimeter of living space. If there are any curved sections, the profile can be cut from the back side and bent in order to take any shapes. 01-11 requires using PVC masking tape to cover the gap. The backside of the profile is elongated.

#### **ADDITIONAL ACCESSORIES**

TL-303 MASKING TAPE

2M

9

ALU

198 G/R.M