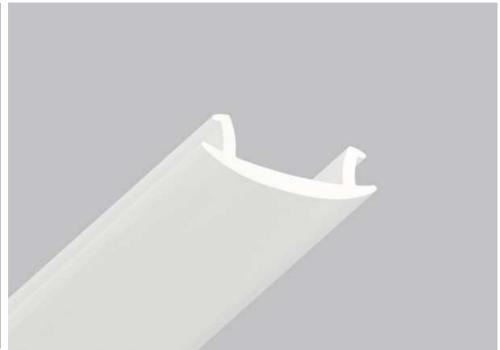

### 01-11 140 ALU WALL PROFILE PRE-DRILLED

01-11 profile is used for installation of regular stretch ceilings that are located in the same level. The profile 01-11 is mounted to the wall along the perimeter of living space. If there are any curved sections, the profile can be cut from the back side and bent in order to take any shapes. 01-11 requires using PVC masking tape to cover the gap. The backside of the profile is elongated.