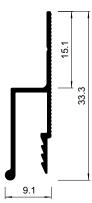

### 01-11 140 ALU WALL PROFILE PRE-DRILLED

01-11 profile is used for installation of regular stretch ceilings that are located in the same level. The profile 01-11 is mounted to the wall along the perimeter of living space. If there are any curved sections, the profile can be cut from the back side and bent in order to take any shapes. 01-11 requires using PVC masking tape to cover the gap. The backside of the profile is elongated.