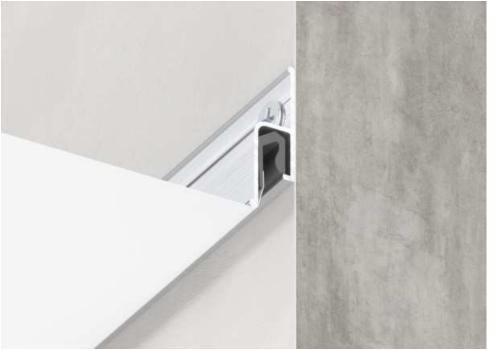

# 01-10 135 ALU WALL PROFILE "EU" PRE-DRILLED

01-10 profile is used for installation of regular stretch ceilings located in the same level. The profile 01-10 is mounted to the wall along the perimeter of living space. If there are any curved sections, the profile can be cut from the back side and bent in order to take any shapes. 01-10 does not require PVC masking tape. The backside of the profile is elongated.