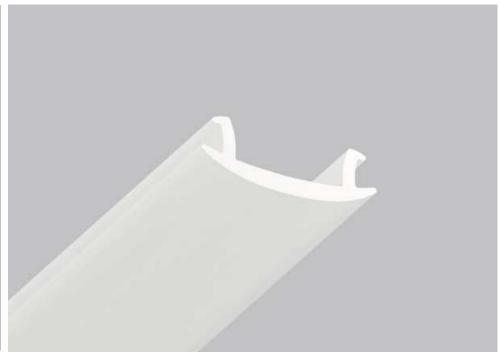

# 01-7 ALU WALL PROFILE "EU" PRE-DRILLED

01-7 wall profile is used for installation of regular stretch ceilings. Such type of fastening allows to mount and remove the ceiling sheet in case of renovation. Doesn't require PVC masking tape. The pre-drilled gap is 3cm.