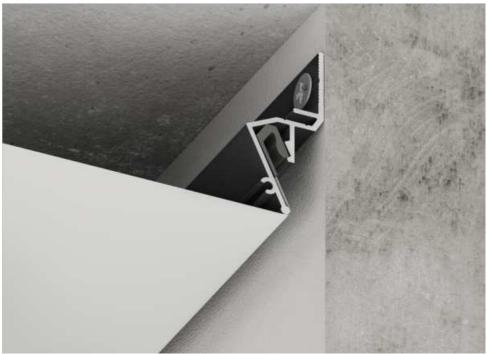

### 01-14 SHADOW PROFILE 10 MM

01-14 Alu Shadow profile extends the range of SofiMarsel shadow profile models, and differs from similar types in 10 mm width of shadow gap. The bended structure of profile allows to handle the outer corners of the ceiling much easier.