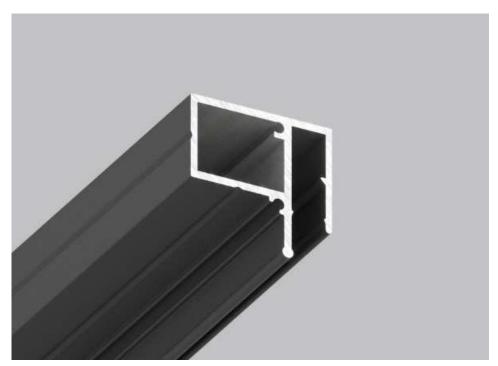

#### **08-6 SHADOW PROFILE BAR**

08-6 Shadow profile bar is used for creating a shadow effect along the perimeter in those places where there's no chance to use wall- or ceiling "Shadow" profile. The peculiarity of 08-6 Shadow profile bar is an additional component - TO-347 PVC masking tape (is not included in set) that is used for hiding all imperfections and removal of all wrinkles at outer corners. The profile is mounted to the basic ceiling via angle brackets with 50cm interval.