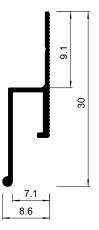

### 01-11 140 ALU WALL PROFILE PRE-DRILLED

01-11 profile is used for installation of regular stretch ceilings that are located in the same level. The profile 01-11 is mounted to the wall along the perimeter of living space. If there are any curved sections, the profile can be cut from the back side and bent in order to take any shapes. 01-11 requires using PVC masking tape to cover the gap. The backside of the profile is elongated.

#### **ADDITIONAL ACCESSORIES**

TL-303 MASKING TAPE

2M

9

ALU

198 G/R.M