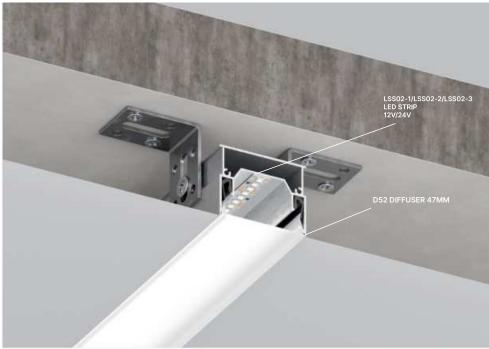

# 06-8 ALU PROFILE FOR "FLOATING LINES" D52 (47 MM)

06-8 Alu profile for "Floating lines" is a unique solution for making linear lighting across the ceiling. The width of the profile is 47 mm. The diffusing cover is made of high quality polycarbonate that makes possible to maintain the leds within the whole lifespan of ceiling. It is recommended to use 2 LED strips placing them on the inner sides of profile.

#### ADDITIONAL ACCESSORIES

D52 DIFFUSER 47 MM PVC 52 DIFFUSER 48MM LSS02-1/LSS02-2/LSS02-3 LED STRIP 12V/24V

2M

ALU

632 G/R.M