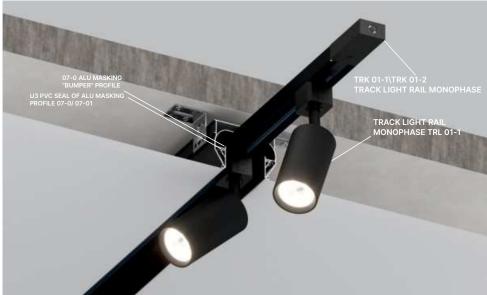

### 07-0 ALU MASKING "BUMPER" PROFILE

07-0 Alu "BUMPER" profile is used as a masking element for 07-1 TRACKLINE and 07-2 SPOTLINE profiles and provides a tight gapless fastening of ceiling. 07-0 alu masking profile is available in black/white Moire finish.

## 07-1 TRACKLINE PROFILE FOR FITTING TRACK LIGHTS, 52MM

The primary function of 07-1 TRACLINE profile is creating a deep niche (52mm) in white or black color with using various track light fixtures with the dimensions up to 50mm. The other option is creating a niche with backlit along the sidewalls of profile. The slots for leds mounting are hidden, so there is no chance to see the diodes when you look up onto the ceiling.

The main peculiarity of the profile is that it can be used with aluminum masking element 07-0 (is not included in set) that provides tight fastening of profile to the ceiling. By combining colors of the profile and masking element you can perform extraordinary design solutions.

#### **ADDITIONAL ACCESSORIES**

TRK 01-1\TRK 01-2 TRACK LIGHT RAIL MONOPHASE SOFIMARSEL 07-1 FRONT-END CAP 07-0 ALU MASKING "BUMPER" PROFILE U3 PVC SEAL OF ALU MASKING PROFILE 07-0/ 07-01 SOFIMARSEL

119