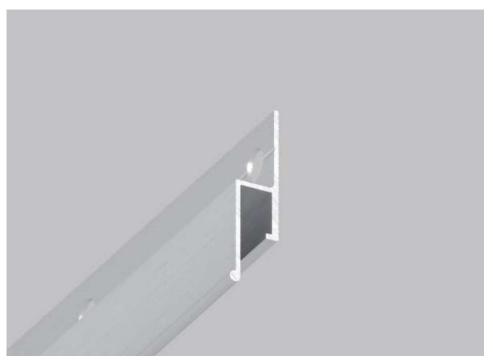

# 01-7 ALU WALL PROFILE "EU" PRE-DRILLED

01-7 wall profile is used for installation of regular stretch ceilings. Such type of fastening allows to mount and remove the ceiling sheet in case of renovation. Doesn't require PVC masking tape. The pre-drilled gap is 3cm.