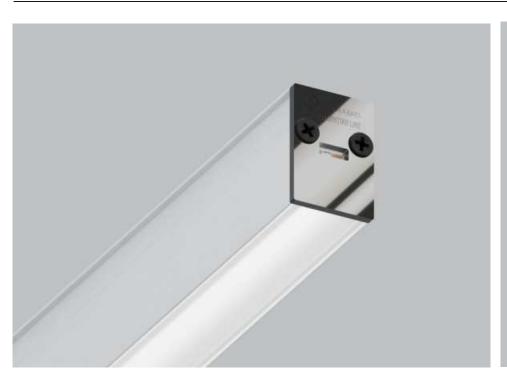

# 06-20 FRONT-END CAP

Front-end cap for 06-20 profile is used to cut off the "Floating line" without locking its both ends in one geometrical structure, or adjoining a floating line to a wall profile.

**PLEXIGLASS** 

# 06-13 FRONT-END CAP

Front-end cap for 06-13 profile is used to cut off the "Floating line" without locking its both ends in one geometrical structure, or adjoining a floating line to a wall profile.

2M

# 06-19/06-19 DEEP FRONT-END CAP

Front-end cap for 06-19/806-19 Deep profile is used to cut off the "Floating line" without locking its both ends in one geometrical structure, or adjoining a floating line to a wall profile.

#### 06-8 FRONT-END CAP

A set of front/end caps (2 pcs) for 06-8 profile, prefinished White/Black is used for integration of 06-8 profile like a lighting structure with 07-1 profile (imitation of magnetic system). A set of front-end caps is used to decorate the edges of lighting structure and match the color of 07-1 profile.

# 06-8 A SET OF FRONT-END CAPS "LIGHTING STRUCTURE" FOR 06-8 PROFILE (INTEGRATION WITH 07-1 TRACKLINE PROFILE)

A set of front/end caps (2 pcs) for 06-8 profile, prefinished White/Black is used for integration of 06-8 profile like a lighting structure with 07-1 profile (imitation of magnetic system). A set of front-end caps is used to decorate the edges of lighting structure and match the color of 07-1 profile.

#### 06-12 FRONT-END CAP

Front-end cap for 06-12 profile is used to cut off the "Floating line" without locking its both ends in one geometrical structure, or adjoining a floating line to a wall profile.