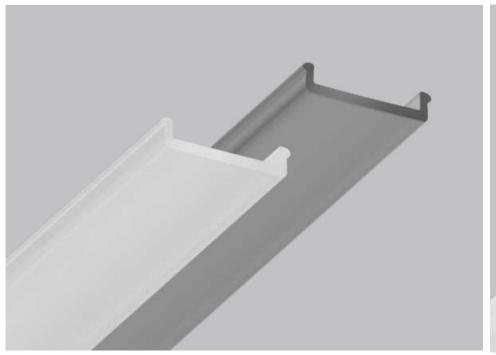

# 01-10 135 ALU WALL PROFILE "EU" PRE-DRILLED

01-10 profile is used for installation of regular stretch ceilings located in the same level. The profile 01-10 is mounted to the wall along the perimeter of living space. If there are any curved sections, the profile can be cut from the back side and bent in order to take any shapes. 01-10 does not require PVC masking tape. The backside of the profile is elongated.