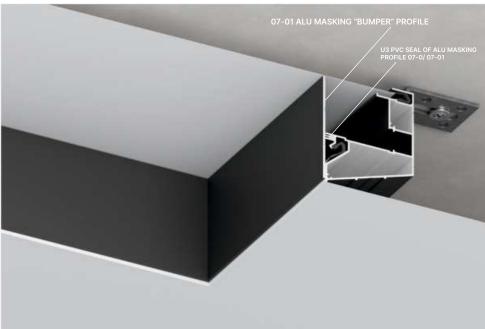

### 07-01 ALU MASKING PROFILE "BUMPER"

07-01 alu masking profile "Bumper" is used like decorative masking cover in 07-4 MULTI LINE profile, provides absence of all visible gaps

2M

ALU

117 G/R.M

#### 03-4 SPACER LINE

03-4 Spacer Line is an alternative model of separating profile that will perfectly fit into any contemporary interior design. With that profile one can make a level shift of 30 mm height. Using 07-0 masking Bumper provides absence of all visible gaps when the ceiling sheet is being fastened into the profile. Masking profile has sealing tape U3 in set to provide tight fixation of 07-0 to 03-4 profile. Spacer Line is a great solution for dividing room into zones.

#### 07-4 MULTI LINE

07-4 MULTI LINE profile is a versatile solution for creation multilevel ceilings with 90°degrees outer and inner corners. It is achieved by using 07-0 masking profile (30mm height) and 07-1 masking profiles (50 mm height). Thus, we get a level shift that is made by prefinished alu profile. Stretch ceiling is fastened into the profile tight and has no visible gaps. Masking profiles have sealing tape U3 in set to provide tight fixation of masking profiles to 07-4 structure.

## U3 PVC SEAL OF ALU MASKING PROFILE 07-0/ 07-01

U3 is a PVC cover that is made for better fixation of masking bumpers 07-0/07-01 to the following profiles:07-1/07-2/07-4/03-4. It provides secure installation and multiple removal of decorating masking bumpers in case of necessity.