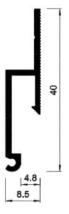

# 01-12 SHADOW PROFILE 5 MM

01-12 "Shadow" profile is used for wall-installation to create a visual shadow gap effect along the perimeter of the room. The depth of the profile allows to hide the harpoon inside the groove. The reinforcing structural element on a front side of the profile provides a precise and secure joining.