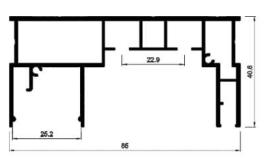

### 06-16 SUPPORT STRUCTURE FOR 06-16 LIGHBOX CLASSIC ADVERTISING PANEL

The support elements are made of steel sheet 3mm width, have Black/White Moire finish. Support structure is designed for using 06-16 frame like a separate independent advertising light panel. Self-tapping screws are in a set to match the color of the profile.