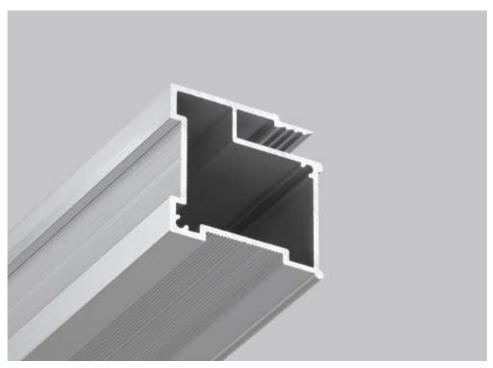

#### 07-4 MULTI LINE

07-4 MULTI LINE profile is a versatile solution for creation multilevel ceilings with 90°degrees outer and inner corners. It is achieved by using 07-0 masking profile (30mm height) and 07-1 masking profiles (50 mm height). Thus, we get a level shift that is made by prefinished alu profile. Stretch ceiling is fastened into the profile tight and has no visible gaps. Masking profiles have sealing tape U3 in set to provide tight fixation of masking profiles to 07-4 structure.

There is a special slot that can be used for placing led strip and can be covered by Polycarbonate Diffuser D 12 or PVC 12 diffuser. The profile has a versatile application range: it can be used like a drop level of multilevel ceiling; Besides that, the profile allows to make niches for hidden interior elements with or without led lighting (curtain rods, projector screens, etc.). 07-4 MULTI LINE profile makes possible to create independent structures sort of "Island" on any type of ceiling coverings.