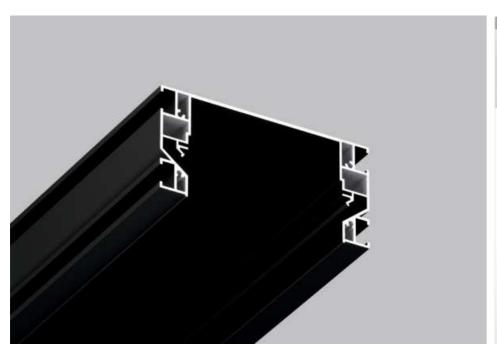

### 07-0 ALU MASKING "BUMPER" PROFILE

07-0 Alu "BUMPER" profile is used as a masking element for 07-1 TRACKLINE and 07-2 SPOTLINE profiles and provides a tight gapless fastening of ceiling. 07-0 alu masking profile is available in black/white Moire finish.

## 07-1 TRACKLINE PROFILE FOR FITTING TRACK LIGHTS, 52MM

The primary function of 07-1 TRACLINE profile is creating a deep niche (52mm) in white or black color with using various track light fixtures with the dimensions up to 50mm. The other option is creating a niche with backlit along the sidewalls of profile. The slots for leds mounting are hidden, so there is no chance to see the diodes when you look up onto the ceiling.

The main peculiarity of the profile is that it can be used with aluminum masking element 07-0 (is not included in set) that provides tight fastening of profile to the ceiling. By combining colors of the profile and masking element you can perform extraordinary design solutions.