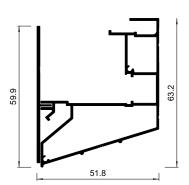

07-1 masking profiles (50 mm height). Thus, we get a level shift that is made by prefinished alu profile. Stretch ceiling is fastened into the profile tight and has no visible gaps. Masking profiles have sealing tape U3 in set to provide tight fixation of masking profiles to 07-4 structure.

There is a special slot that can be used for placing led strip and can be covered by Polycarbonate Diffuser D 12 or PVC 12 diffuser. The profile has a versatile application range: it can be used like a drop level of multilevel ceiling; Besides that, the profile allows to make niches for hidden interior elements with or without led lighting (curtain rods, projector screens, etc.). 07-4 MULTI LINE profile makes possible to create independent structures sort of "Island" on any type of ceiling coverings.



#### ADDITIONAL ACCESSORIES

07-0/07-01 ALU MASKING "BUMPER" PROFILE
U3 PVC SEAL OF ALU MASKING PROFILE 07-0/ 07-01
D12 DIFFUSER 25MM



## U3 PVC SEAL OF ALU MASKING PROFILE 07-0/ 07-01

U3 is a PVC cover that is made for better fixation of masking bumpers 07-0/07-01 to the following profiles:07-1/07-2/07-4/03-4. It provides secure installation and multiple removal of decorating masking bumpers in case of necessity.



PVC

















2M



ALU



923 G/R.M





#### **07-5 MAGNETIC ADAPTER**

07-5 Magnetic Adapter has been engineered for recessed installation of the magnetic track rail TRM 01-1/TRM01-2 in the same plane with stretch ceiling. One should use fitting element -P1 Positioner for even and steady fixation of the track rail. 3 pcs of P1 positioner are usually used per 1 r