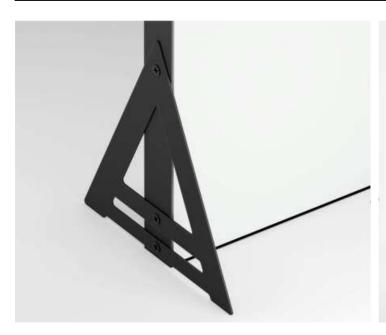

### 06-16 SUPPORT STRUCTURE FOR 06-16 LIGHBOX CLASSIC ADVERTISING PANEL

The support elements are made of steel sheet 3mm width, have Black/White Moire finish. Support structure is designed for using 06-16 frame like a separate independent advertising light panel. Self-tapping screws are in a set to match the color of the profile.