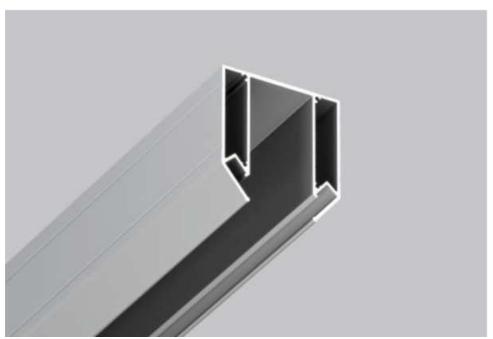

#### **07-5 MAGNETIC ADAPTER**

07-5 Magnetic Adapter has been engineered for recessed installation of the magnetic track rail TRM 01-1/TRM01-2 in the same plane with stretch ceiling. One should use fitting element -P1 Positioner for even and steady fixation of the track rail. 3 pcs of P1 positioner are usually used per 1 running meter of magnetic track rail.

#### ADDITIONAL ACCESSORIES

MAGNETIC TRACK RAIL SURFACE MOUNTED
P-1 POSITIONER OF MAGNETIC TRACK RAIL IN 07-5 PROFILE