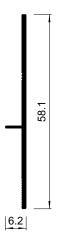

### 07-01 ALU MASKING PROFILE "BUMPER"

07-01 alu masking profile "Bumper" is used like decorative masking cover in 07-4 MULTI LINE profile, provides absence of all visible gaps

2M

ALU

117 G/R.M