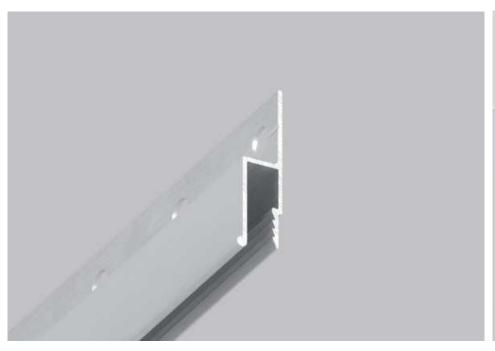

### 01-11 140 ALU WALL PROFILE PRE-DRILLED

01-11 profile is used for installation of regular stretch ceilings that are located in the same level. The profile 01-11 is mounted to the wall along the perimeter of living space. If there are any curved sections, the profile can be cut from the back side and bent in order to take any shapes. 01-11 requires using PVC masking tape to cover the gap. The backside of the profile is elongated.