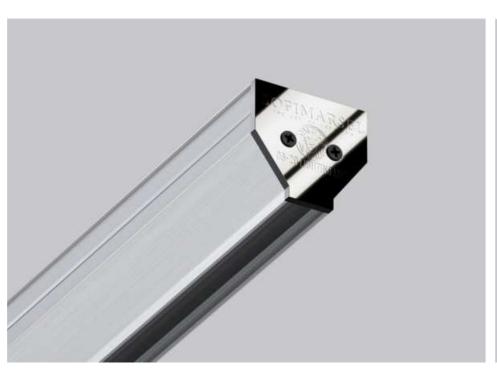

# 01-7 ALU WALL PROFILE "EU" PRE-DRILLED

01-7 wall profile is used for installation of regular stretch ceilings. Such type of fastening allows to mount and remove the ceiling sheet in case of renovation. Doesn't require PVC masking tape. The pre-drilled gap is 3cm.