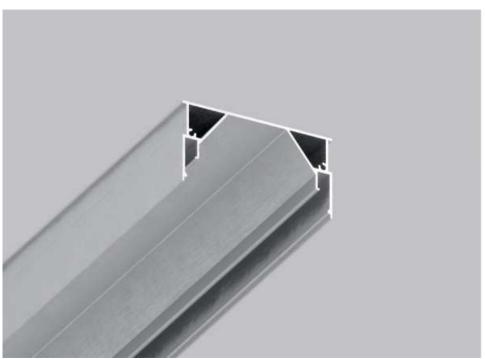

# 06-12 ALU PROFILE FOR "FLOATING LINES" D72 (73 MM) «DEEP» DIFFUSER IS NOT INCLUDED IN SET

06-12 Alu Profile for "Floating lines" makes possible to perform unique lighting solutions both for stretch ceilings and plasterboard ceilings. The width of the profile is 73 mm. It's a great design solution for any kind of premise either commercial or residential. It's recommended to put the LEDs in 2 or 3 rows when using profile like the main source of light in the room.