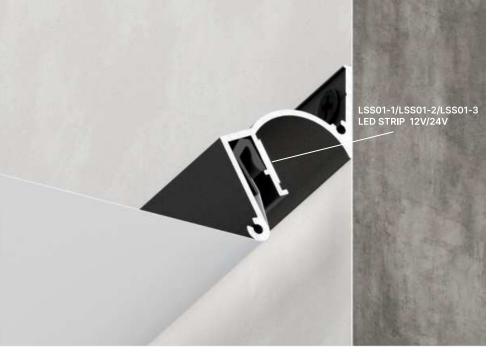

# 05-5 ALU MULTILEVEL PROFILE WITH HIDDEN LIGHT

05-5 Profile is fixed to the basic ceiling via adjustable corner brackets. The recommended distance between corner braces is 50 cm. A unique location of slot for the harpoon allows to dismantle stretch ceiling easily in case of necessecity. A niche inside the profile allows to arrange the LED strip in such a way, that stretch ceiling film will be as a diffuser for LEDs.

# 05-6 ALU MULTILEVEL PROFILE WITH HIDDEN LINEAR LIGHTING

05-6 Profile is fixed to the basic ceiling via adjustable corner brackets. The recommended distance between corner braces is 50 cm. Extra grooves inside the profile allow to join 2 profiles by a special pin, providing a secure fastening of joints. A niche inside the profile allows to arrange the LED strip there and to hide it with a diffusing plastic cover, making an effect of linear lighting between 2 levels of ceiling.

### LED DIFFUSER 22 MM FOR 05-6 PROFILE

LSS01-1/LSS01-2/LSS01-3 LED STRIP 12V/24V

2M

ALU

700 G/R.M