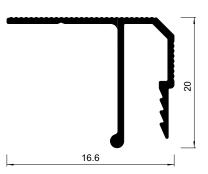

# 01-10 135 ALU WALL PROFILE "EU" PRE-DRILLED

01-10 profile is used for installation of regular stretch ceilings located in the same level. The profile 01-10 is mounted to the wall along the perimeter of living space. If there are any curved sections, the profile can be cut from the back side and bent in order to take any shapes. 01-10 does not require PVC masking tape. The backside of the profile is elongated.