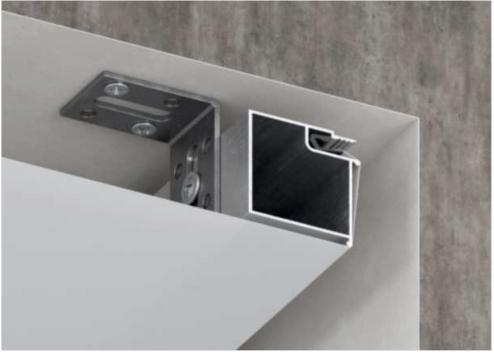

# 01-7 ALU WALL PROFILE "EU" PRE-DRILLED

01-7 wall profile is used for installation of regular stretch ceilings. Such type of fastening allows to mount and remove the ceiling sheet in case of renovation. Doesn't require PVC masking tape. The pre-drilled gap is 3cm.