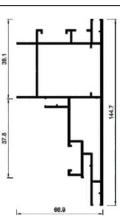

# 04-2 ALU Z-SHAPE PROFILE

04-2 Z-shape profile is used for installation of complex shape /multilevel stretch ceilings. The ceiling sheet covers Z-shape profile tight, thus, making a precise line of the multilevel ceiling edge. The profile is also used with attic ceilings, that consist of several parts to show the geometrical shape of structure.