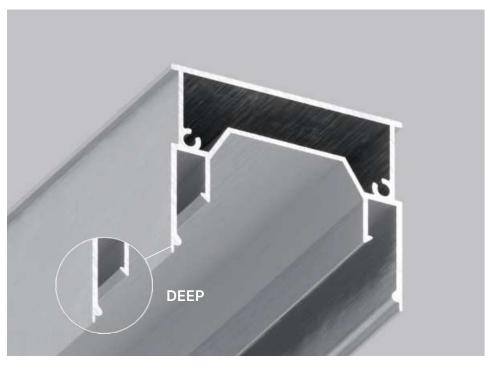

## 06-20 ALU PROFILE FOR "FLOATING LINES" 14 MM «DEEP» DIFFUSER IS NOT INCLUDED IN SET

06-20 Alu Profile of "Floating lines" is a unique solution for creating a linear lighting 14mm width. The diffusing cover is made of high-quality PVC, makes possible to maintain the leds within the whole lifespan of ceiling. The peculiarity of the profile is also a deep position of the diffuser.