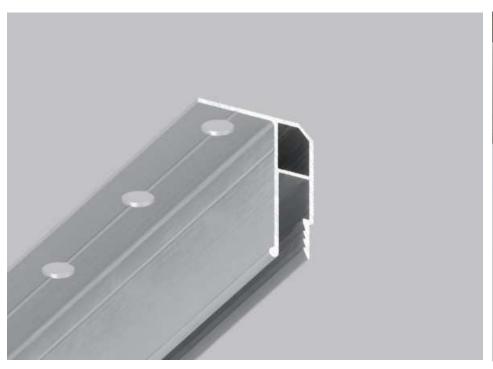

# 02-5 180 ALU UNIVERSAL PROFILE "EU" PRE-DRILLED

02-5 Universal reinforced profile can be fixed either to the ceiling or to the wall. The profile is fixed to the ceiling with the help of aluminum or wooden bar in case of failure to mount a wall profile (places with absence of wall; sliding wardrobes). A beveled angle of its back side provides a tight joining to the wall. Does not require PVC masking tape. The backside of the profile is elongated.