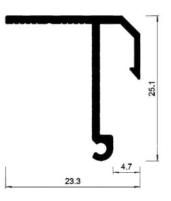

# 01-7 ALU WALL PROFILE "EU" PRE-DRILLED

01-7 wall profile is used for installation of regular stretch ceilings. Such type of fastening allows to mount and remove the ceiling sheet in case of renovation. Doesn't require PVC masking tape. The pre-drilled gap is 3cm.