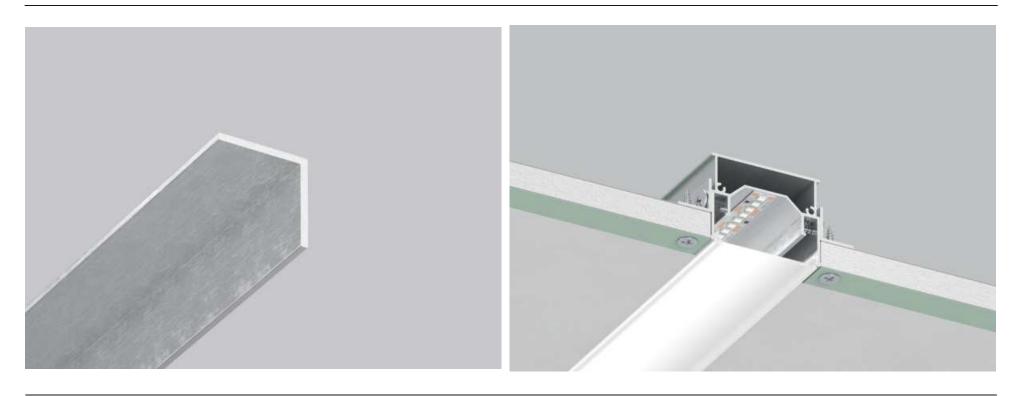

## 09-11 L-SHAPE CURTAIN PROFILE FLAT

09-11 Alu curtain profile extends the range of curtain profile models, and differs from similar types in straight profile structure. It makes the installation process and the adjoining to any wall profile much easier. "Euro" slot that is used for fastening the main ceiling sheet does not require using masking tape, but in case of necessity -TO masking tape in black or white color can be fitted there. 09-11 profile can be fixed either straight to the wall, or with an indent for small supplementary ceiling. There is a special structural element for fitting profile from its back side.