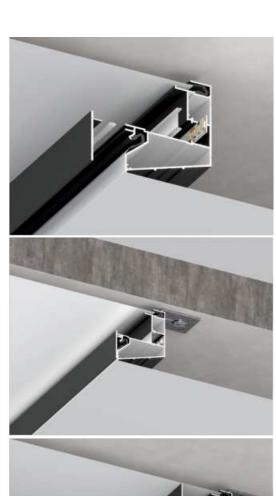

## 07-1 TRACKLINE PROFILE FOR FITTING TRACK LIGHTS, 52MM

The primary function of 07-1 TRACLINE profile is creating a deep niche (52mm) in white or black color with using various track light fixtures with the dimensions up to 50mm. The other option is creating a niche with backlit along the sidewalls of profile. The slots for leds mounting are hidden, so there is no chance to see the diodes when you look up onto the ceiling.

The main peculiarity of the profile is that it can be used with aluminum masking element 07-0 (is not included in set) that provides tight fastening of profile to the ceiling. By combining colors of the profile and masking element you can perform extraordinary design solutions.

#### **ADDITIONAL ACCESSORIES**

TRK 01-1\TRK 01-2 TRACK LIGHT RAIL MONOPHASE SOFIMARSEL 07-1 FRONT-END CAP 07-0 ALU MASKING "BUMPER" PROFILE U3 PVC SEAL OF ALU MASKING PROFILE 07-0/ 07-01 SOFIMARSEL

119