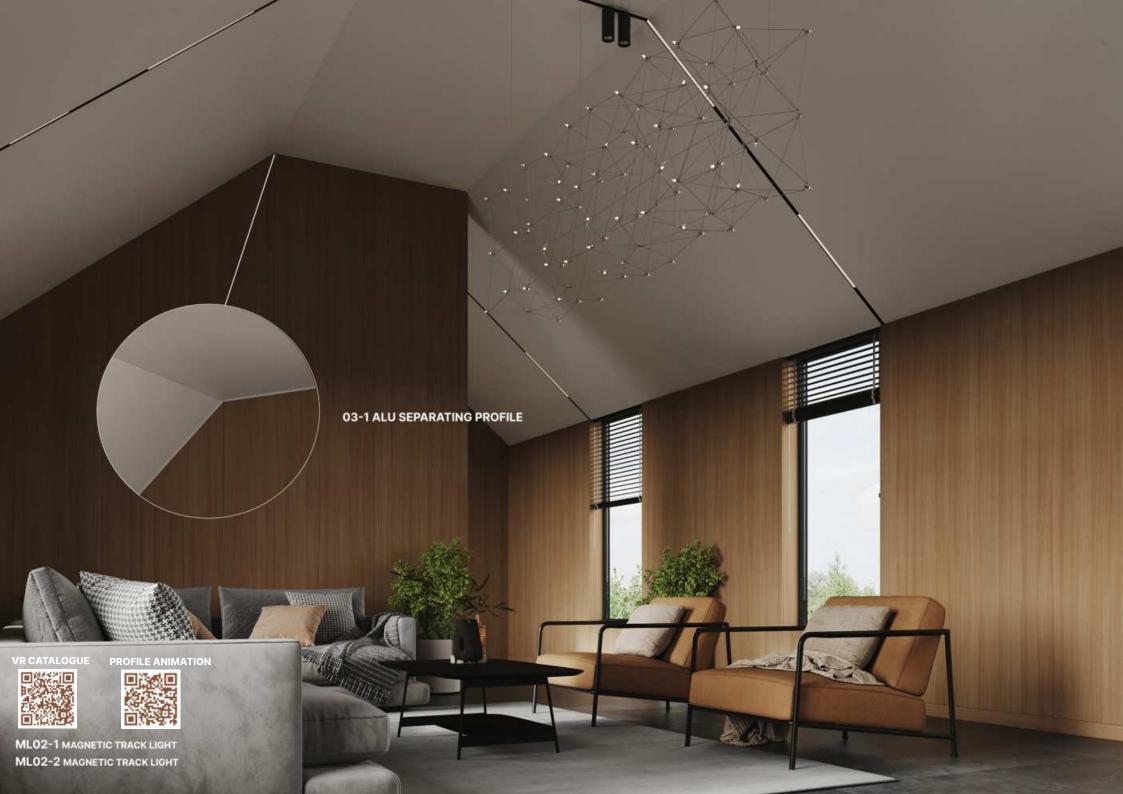

#### 03-1 ALU SEPARATING PROFILE

03-1 profile is mainly used for joining two stretch ceiling sheets. It is also applied for joining ceilings of large size, when bypassing columns, installing attic ceilings, multilevellevel stretch ceilings and other non-standard design solutions.