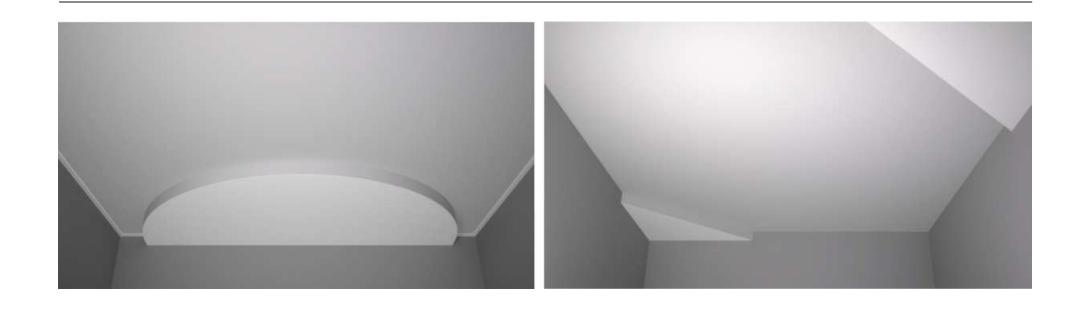

#### 03-4 SPACER LINE

03-4 Spacer Line is an alternative model of separating profile that will perfectly fit into any contemporary interior design. With that profile one can make a level shift of 30 mm height. Using 07-0 masking Bumper provides absence of all visible gaps when the ceiling sheet is being fastened into the profile. Masking profile has sealing tape U3 in set to provide tight fixation of 07-0 to 03-4 profile. Spacer Line is a great solution for dividing room into zones.

#### 07-4 MULTI LINE

07-4 MULTI LINE profile is a versatile solution for creation multilevel ceilings with 90°degrees outer and inner corners. It is achieved by using 07-0 masking profile (30mm height) and 07-1 masking profiles (50 mm height). Thus, we get a level shift that is made by prefinished alu profile. Stretch ceiling is fastened into the profile tight and has no visible gaps. Masking profiles have sealing tape U3 in set to provide tight fixation of masking profiles to 07-4 structure.

There is a special slot that can be used for placing led strip and can be covered by Polycarbonate Diffuser D 12 or PVC 12 diffuser. The profile has a versatile application range: it can be used like a drop level of multilevel ceiling; Besides that, the profile allows to make niches for hidden interior elements with or without led lighting (curtain rods, projector screens, etc.). 07-4 MULTI LINE profile makes possible to create independent structures sort of "Island" on any type of ceiling coverings.