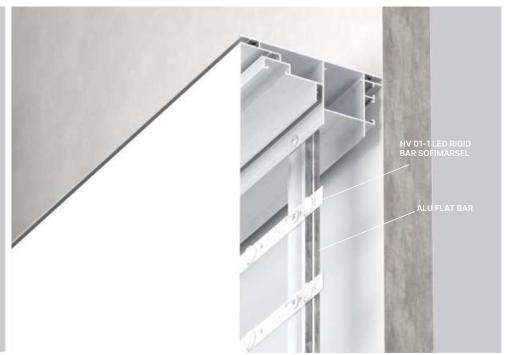

## 06-9 ALU PROFILE "LED FRAME"

Profile "LED Frame" provides plenty of options for creating unique eye-catching designs. Such profile allows to make custom linear lighting of different shapes, curved shapes as well. The width of linear lighting structure is adjustable, that makes the profile unique.

#### **ADDITIONAL ACCESSORIES**

NV 01-1 LED RIGID BAR SOFIMARSEL T-303 MASKING TAPE FOR SEPARATING PROFILE.

2M

ALU

920 G/R.M