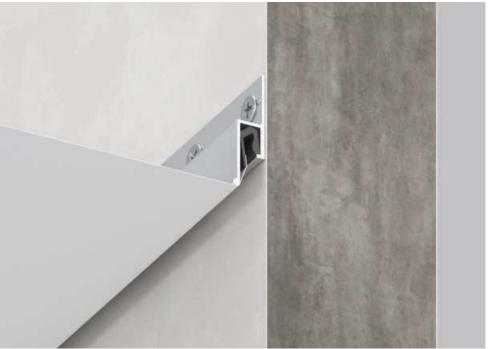

# 01-7 ALU WALL PROFILE "EU" PRE-DRILLED

01-7 wall profile is used for installation of regular stretch ceilings. Such type of fastening allows to mount and remove the ceiling sheet in case of renovation. Doesn't require PVC masking tape. The pre-drilled gap is 3cm.