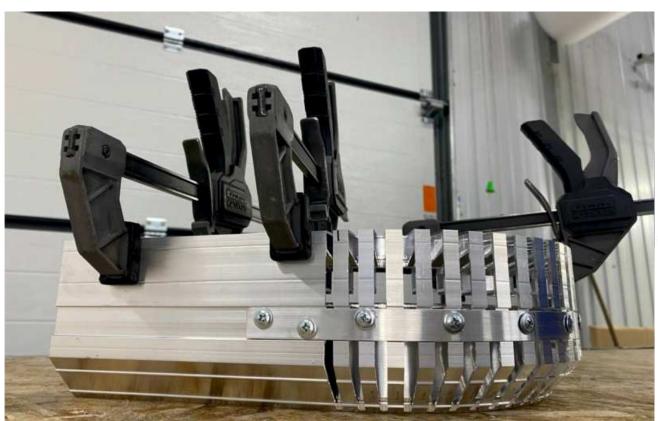

### PREMANUFACTURED MULTILEVEL STRUCTURES

SofiMarsel company accumulated all experience - offers a time-saving solution by assembling premanufactured multilevel structures. Such a technology allows to achieve an incredible result with minimum efforts. Using professional equipment our specialists will engineer a multilevel frame of any shape according to your customized design. All joints have secure and stiff fastening- that provides high standard of installation at any stage of process.

### **HOW TO ORDER A MULTILEVEL STRUCTURE**

Take up the measurements of the ceiling, make a sketch of your ceiling with a Multilevel structure on it, specify the diagonals, UPPER and DROP levels. Specify the starting points of your structure and all indents. Send a drawing to your manager. Our specialists will make a layout and a detailed quotation of your project with all necessary accessories and shipping cost included.

Please note, that layout is a Document, so you need to doublecheck all the dimensions, indents, profile articles, materials, levels arrangement before approving it.

On confirmation of the layout we start manufacturing process of the frame.