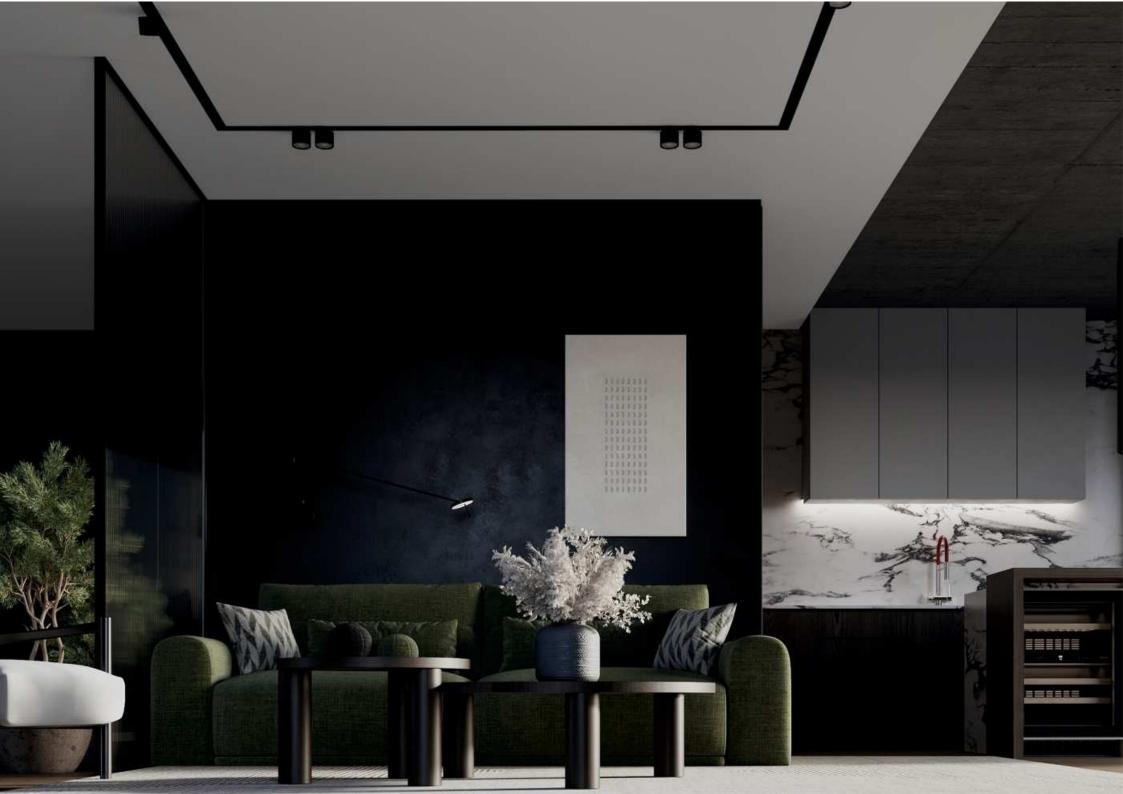

## 07-1 TRACKLINE PROFILE FOR FITTING TRACK LIGHTS, 52MM

The primary function of 07-1 TRACLINE profile is creating a deep niche (52mm) in white or black color with using various track light fixtures with the dimensions up to 50mm. The other option is creating a niche with backlit along the sidewalls of profile. The slots for leds mounting are hidden, so there is no chance to see the diodes when you look up onto the ceiling.

The main peculiarity of the profile is that it can be used with aluminum masking element 07-0 (is not included in set) that provides tight fastening of profile to the ceiling. By combining colors of the profile and masking element you can perform extraordinary design solutions.

#### **ADDITIONAL ACCESSORIES**

TRK 01-1\TRK 01-2 TRACK LIGHT RAIL MONOPHASE SOFIMARSEL 07-1 FRONT-END CAP 07-0 ALU MASKING "BUMPER" PROFILE U3 PVC SEAL OF ALU MASKING PROFILE 07-0/ 07-01 SOFIMARSEL

119