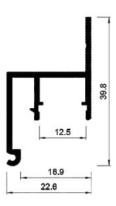

#### 03-4 SPACER LINE

03-4 Spacer Line is an alternative model of separating profile that will perfectly fit into any contemporary interior design. With that profile one can make a level shift of 30 mm height. Using 07-0 masking Bumper provides absence of all visible gaps when the ceiling sheet is being fastened into the profile. Masking profile has sealing tape U3 in set to provide tight fixation of 07-0 to 03-4 profile. Spacer Line is a great solution for dividing room into zones.