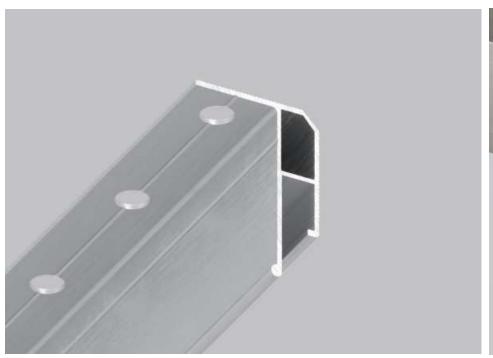

# 01-7 ALU WALL PROFILE "EU" PRE-DRILLED

01-7 wall profile is used for installation of regular stretch ceilings. Such type of fastening allows to mount and remove the ceiling sheet in case of renovation. Doesn't require PVC masking tape. The pre-drilled gap is 3cm.