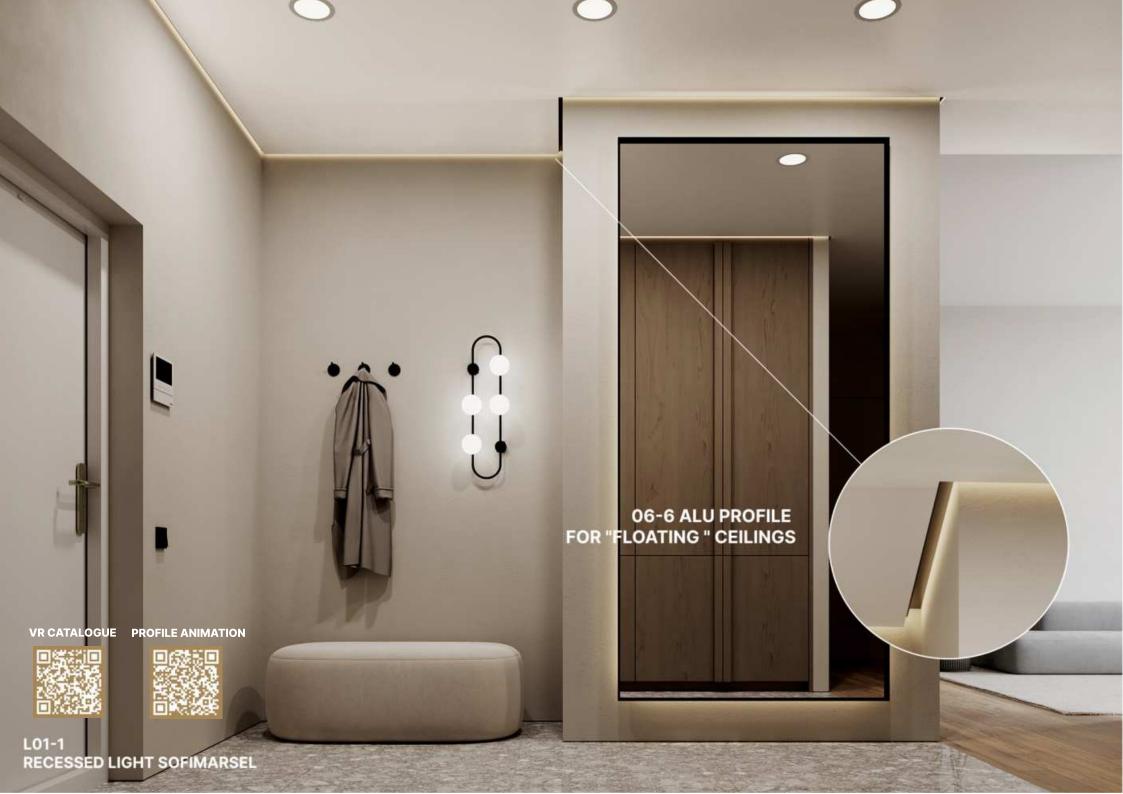

# FLOATING PROFILE SOLUTIONS

2M

ALU

285 G/R.M

# 06-6 ALU PROFILE FOR "FLOATING " CEILINGS

06-6 profile is fixed to the wall the way like a standard wall profile. That kind of profile has a shelf for placing LED strip in order to get a perimeter linear lighting. The LED strip is fixed at the back side of profile in such a way that the LED diods are not visible. That's why the masking cover is not required. The reinforcing structural element on a front side of the profile provides a precise and secure joining.

### **ADDITIONAL ACCESSORIES**

LSS01-1/LSS01-2/LSS01-3 LED STRIP 12V/24V

2M

59

ALU

355 G/ R.M