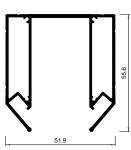

-01 ALU MASKING "BUMPER" PROFILE
U3 PVC SEAL OF ALU MASKING PROFILE 07-0/ 07-01
D12 DIFFUSER 25MM



## U3 PVC SEAL OF ALU MASKING PROFILE 07-0/ 07-01

U3 is a PVC cover that is made for better fixation of masking bumpers 07-0/07-01 to the following profiles:07-1/07-2/07-4/03-4. It provides secure installation and multiple removal of decorating masking bumpers in case of necessity.



PVC

















2M



ALU



923 G/R.M





#### **07-5 MAGNETIC ADAPTER**

07-5 Magnetic Adapter has been engineered for recessed installation of the magnetic track rail TRM 01-1/TRM01-2 in the same plane with stretch ceiling. One should use fitting element -P1 Positioner for even and steady fixation of the track rail. 3 pcs of P1 positioner are usually used per 1 running meter of magnetic track rail.



#### ADDITIONAL ACCESSORIES

MAGNETIC TRACK RAIL SURFACE MOUNTED
P-1 POSITIONER OF MAGNETIC TRACK RAIL IN 07-5 PROFILE





#### 07-5 FRONT-END CAP

Front-end cap for 07-5 profile

## P-1 POSITIONER OF MAGNETIC TRACK RAIL IN 07-5 PROFILE

it is a fitting element that iss made og FDDM plastic by means of 3D printing. It is used like underlay plate between 07-5 Magnetic Adapter and magnetic track rail TRK 01-1/TRK 01-2 for perfect alignment of the profile relative to the stretch ceiling plane.



**PLEXIGLASS** 







FDM











# PROFILE BAR SOLUTIONS







2M



ALU



458 G/R.M





### 08-1 ALU SQUARE TUBE FOR HIDDEN CURTAINS RAIL 40X40MM

08-1 Alu square tube is used for making niches for ceiling curtains. If the installation of wall profiles is impossible (if there are build-in