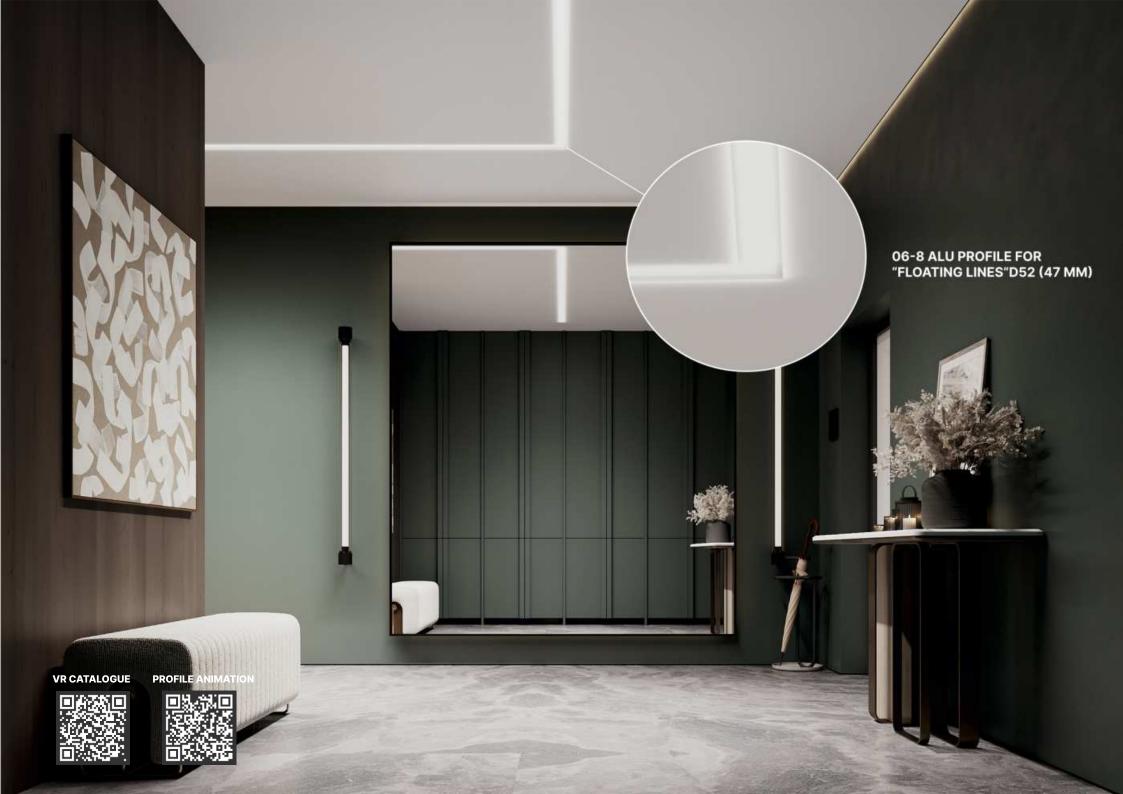

# 06-8 ALU PROFILE FOR "FLOATING LINES" D52 (47 MM)

06-8 Alu profile for "Floating lines" is a unique solution for making linear lighting across the ceiling. The width of the profile is 47 mm. The diffusing cover is made of high quality polycarbonate that makes possible to maintain the leds within the whole lifespan of ceiling. It is recommended to use 2 LED strips placing them on the inner sides of profile.

#### ADDITIONAL ACCESSORIES

D52 DIFFUSER 47 MM PVC 52 DIFFUSER 48MM LSS02-1/LSS02-2/LSS02-3 LED STRIP 12V/24V

2M

ALU

632 G/R.M

# 06-8 DEEP ALU PROFILE FOR "FLOATING LINES" D52 (47 MM)

06-8 Alu profile for "Floating lines" is a unique solution for making linear lighting across the ceiling. The width of the profile is 47 mm. The diffusing cover is made of high quality polycarbonate that makes possible to maintain the leds within the whole lifespan of ceiling. It is recommended to use 2 LED strips placing them on the inner sides of profile.

#### ADDITIONAL ACCESSORIES

D52 DIFFUSER 47 MM PVC 52 DIFFUSER 48MM LSS02-1/LSS02-2/LSS02-3 LED STRIP 12V/24V