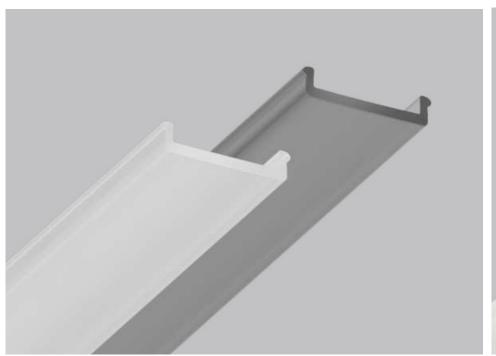

# 01-7 ALU WALL PROFILE "EU" PRE-DRILLED

01-7 wall profile is used for installation of regular stretch ceilings. Such type of fastening allows to mount and remove the ceiling sheet in case of renovation. Doesn't require PVC masking tape. The pre-drilled gap is 3cm.