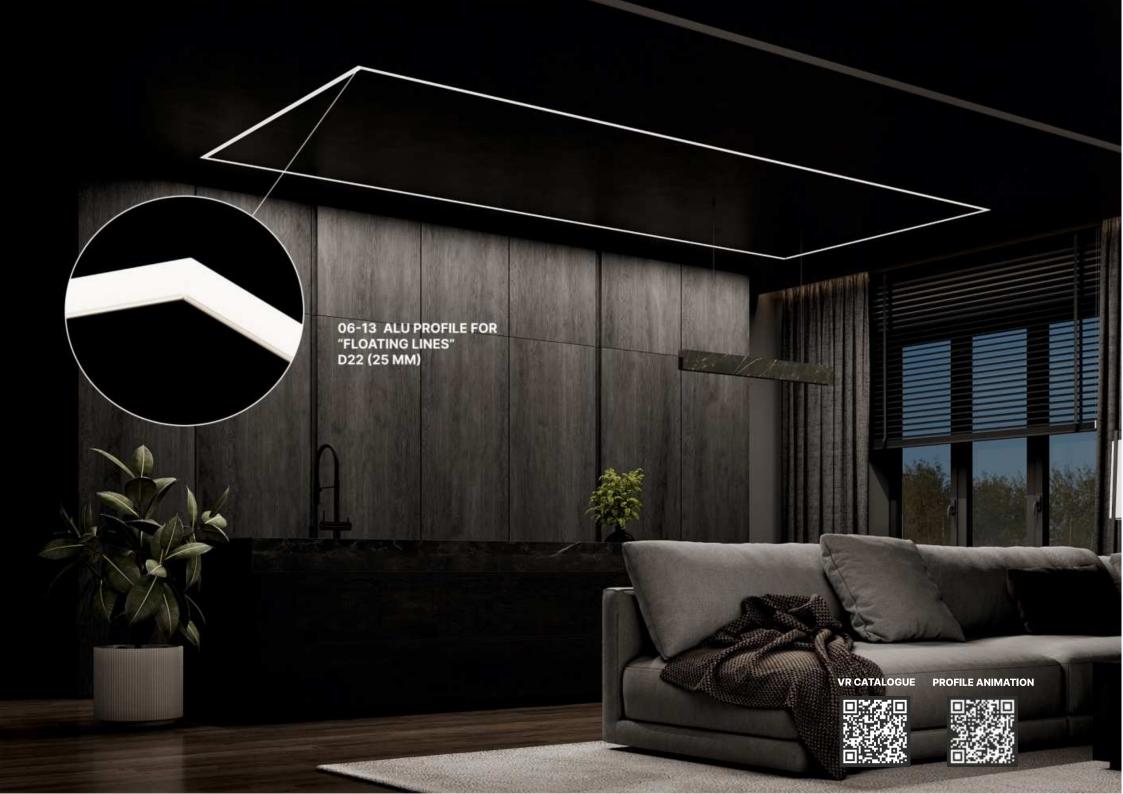

# 06-13 ALU PROFILE FOR "FLOATING LINES" D22 (25 MM) «DEEP»

06-13 Alu Profile щa "Floating lines" is a unique solution for creating a linear lighting 25mm width. The diffusing cover is made of high-quality polycarbonate, it makes possible to maintain the leds within the whole lifespan of ceiling. The peculiarity of the profile is also a deep position of the diffuser.

#### ADDITIONAL ACCESSORIES

D22 DIFFUSER 25MM
PVC 22 DIFFUSER 26MM
LSS02-1/LSS02-2/LSS02-3 LED STRIP 12V/24V