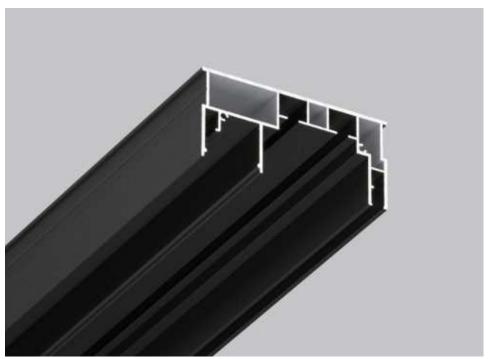

. The track is fixed to the basic ceiling via adjustable corner brackets. The profile creates a niche effect and makes possible to cover the entire space of basic ceiling with stretch ceiling sheet. Extra grooves for reinforcing via special pins provide a secure and stiff fastening. In comparison to similar models, 09-2 profile is easy to install and does not require any specific experience in installation. The profile is fixed like a regular separating



#### ADDITIONAL ACCESSORIES

TO-303\347 MASKING TAPE A SET OF CURTAIN HOOKS





## 09-2 FRONT-END CAP FOR CURTAIN PROFILE

A set of front-end caps includes 2 plates: the 1st one is a rough plate- to that PVC film is being glued, the second plate performs a decorative function and matches the color of the profile.



PLEXIGLASS















2M



ALU



1190 G/R.M





# 09-3 CURTAIN PROFILE WITH HIDDEN LED LIGHTING D22 (25 MM)

Curtain profile 09-3 is a combination of 3 types of profile models. It is a double row alu track for curtains and fitting of other interior accessories. There are two grooves for stretch ceiling fitting in the same plane. The profile has also a certain slot for LEDs. Plastic diffuser (25 mm width) is used there. The track is attached to the basic ceiling via adjustable corner brackets that are fixed from both sides of profile. A set of joining elements is used for connecting such profiles.



#### ADDITIONAL ACCESSORIES

TO-303\347 MASKING TAPE A SET OF CURTAIN HOOKS D22 DIFFUSER 25MM





#### **D22 DIFFUSER 25 MM**

Light transmission of White diffuser is 80 % Light transmission of Black diffu