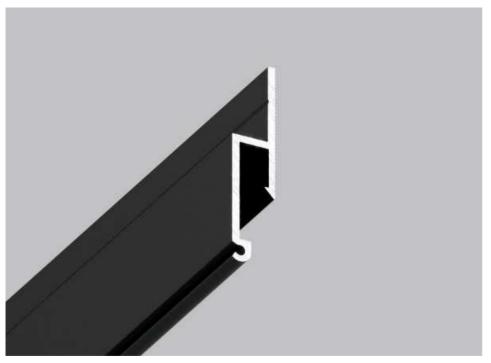

# 04-2 ALU Z-SHAPE PROFILE

04-2 Z-shape profile is used for installation of complex shape /multilevel stretch ceilings. The ceiling sheet covers Z-shape profile tight, thus, making a precise line of the multilevel ceiling edge. The profile is also used with attic ceilings, that consist of several parts to show the geometrical shape of structure.