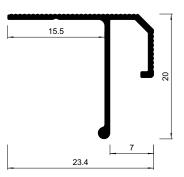

# 01-10 135 ALU WALL PROFILE "EU" PRE-DRILLED

01-10 profile is used for installation of regular stretch ceilings located in the same level. The profile 01-10 is mounted to the wall along the perimeter of living space. If there are any curved sections, the profile can be cut from the back side and bent in order to take any shapes. 01-10 does not require PVC masking tape. The backside of the profile is elongated.