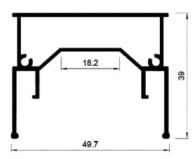

# 06-8 ALU PROFILE FOR "FLOATING LINES" D52 (47 MM)

06-8 Alu profile for "Floating lines" is a unique solution for making linear lighting across the ceiling. The width of the profile is 47 mm. The diffusing cover is made of high quality polycarbonate that makes possible to maintain the leds within the whole lifespan of ceiling. It is recommended to use 2 LED strips placing them on the inner sides of profile.

#### ADDITIONAL ACCESSORIES

D52 DIFFUSER 47 MM PVC 52 DIFFUSER 48MM LSS02-1/LSS02-2/LSS02-3 LED STRIP 12V/24V

2M

ALU

632 G/R.M