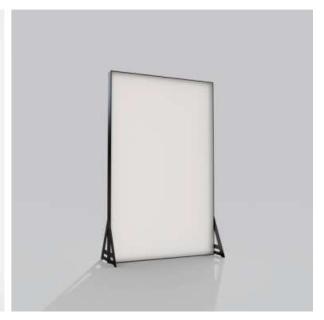

## 06-16 ALU PROFILE LIGHTBOX CLASSIC FOR SUSPENDED LIGHTING STRUCTURES

This profile is used for assembling of light panels. The height of the profile is 100 mm. It can be used either with LED strips or with New vision system of lighting. The profile is available in white, black Moire finish. The steel elements - connection kit "CORNER" and "JOINT" are used for connection.