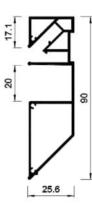

# 05-5 ALU MULTILEVEL PROFILE WITH HIDDEN LIGHT

05-5 Profile is fixed to the basic ceiling via adjustable corner brackets. The recommended distance between corner braces is 50 cm. A unique location of slot for the harpoon allows to dismantle stretch ceiling easily in case of necessecity. A niche inside the profile allows to arrange the LED strip in such a way, that stretch ceiling film will be as a diffuser for LEDs.