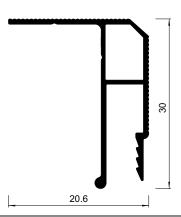

### 01-13 SHADOW PROFILE 8MM

01-13 "SHADOW" wall profile enlarges the range of "SHADOW" profiles. The distinctive feature of that alu track is a "shadow" slot 8 mm wide in comparison to similar profile models.

Straight structure of the profile provides easy precutting of the profile, and simple installation without using specific mounting spatulas.

2M

30

ALU

190 G/ R.M

RAL 9005