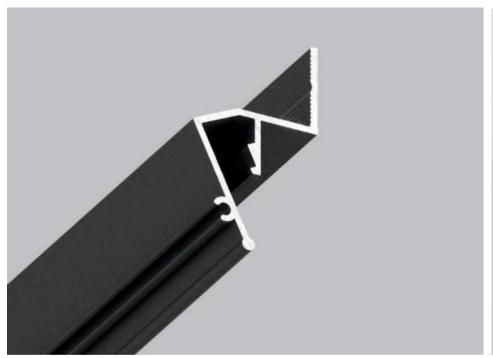

### 01-13 SHADOW PROFILE 8MM

01-13 "SHADOW" wall profile enlarges the range of "SHADOW" profiles. The distinctive feature of that alu track is a "shadow" slot 8 mm wide in comparison to similar profile models.

Straight structure of the profile provides easy precutting of the profile, and simple installation without using specific mounting spatulas.

2M

30

ALU

190 G/ R.M

RAL 9005