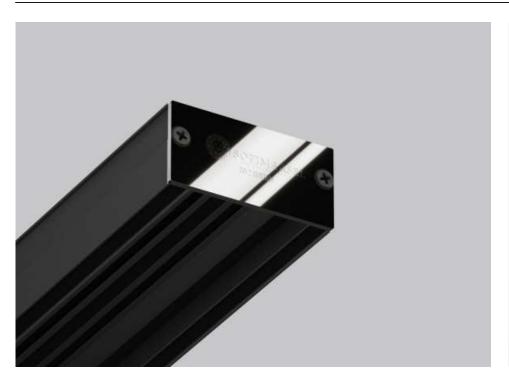

# 01-7 ALU WALL PROFILE "EU" PRE-DRILLED

01-7 wall profile is used for installation of regular stretch ceilings. Such type of fastening allows to mount and remove the ceiling sheet in case of renovation. Doesn't require PVC masking tape. The pre-drilled gap is 3cm.