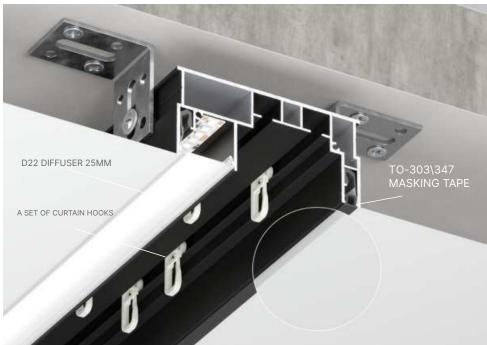

#### 09-2 ALU HIDDEN CURTAIN PROFILE

09-2 profile is a unique one as it performs the function of basic profile and curtain profile. The track is fixed to the basic ceiling via adjustable corner brackets. The profile creates a niche effect and makes possible to cover the entire space of basic ceiling with stretch ceiling sheet. Extra grooves for reinforcing via special pins provide a secure and stiff fastening. In comparison to similar models, 09-2 profile is easy to install and does not require any specific experience in installation. The profile is fixed like a regular separating

#### ADDITIONAL ACCESSORIES

TO-303\347 MASKING TAPE A SET OF CURTAIN HOOKS

## 09-2 FRONT-END CAP FOR CURTAIN PROFILE

A set of front-end caps includes 2 plates: the 1st one is a rough plate- to that PVC film is being glued, the second plate performs a decorative function and matches the color of the profile.