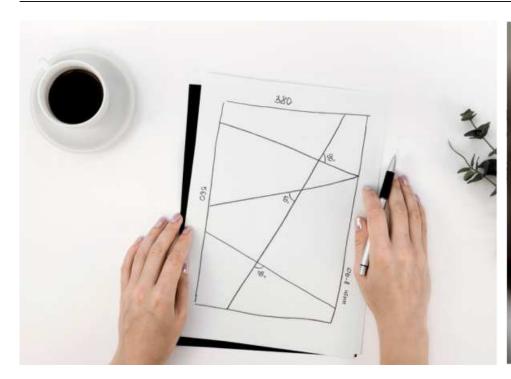

### **HOW TO ORDER A MULTILEVEL STRUCTURE**

Take up the measurements of the ceiling, make a sketch of your ceiling with a Multilevel structure on it, specify the diagonals, UPPER and DROP levels. Specify the starting points of your structure and all indents. Send a drawing to your manager. Our specialists will make a layout and a detailed quotation of your project with all necessary accessories and shipping cost included.

Please note, that layout is a Document, so you need to doublecheck all the dimensions, indents, profile articles, materials, levels arrangement before approving it.

On confirmation of the layout we start manufacturing process of the frame.