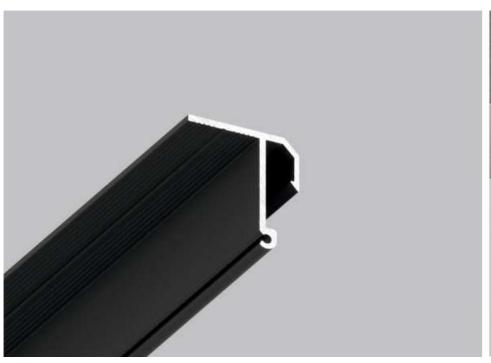

# 01-10 135 ALU WALL PROFILE "EU" PRE-DRILLED

01-10 profile is used for installation of regular stretch ceilings located in the same level. The profile 01-10 is mounted to the wall along the perimeter of living space. If there are any curved sections, the profile can be cut from the back side and bent in order to take any shapes. 01-10 does not require PVC masking tape. The backside of the profile is elongated.

# 01-10 170 ALU WALL PROFILE "EU"

01-10 profile is used for installation of regular stretch ceilings located in the same level. The profile 01-10 is mounted to the wall along the perimeter of living space. If there are any curved sections, the profile can be cut from the back side and bent in order to take any shapes. 01-10 does not require PVC masking tape.