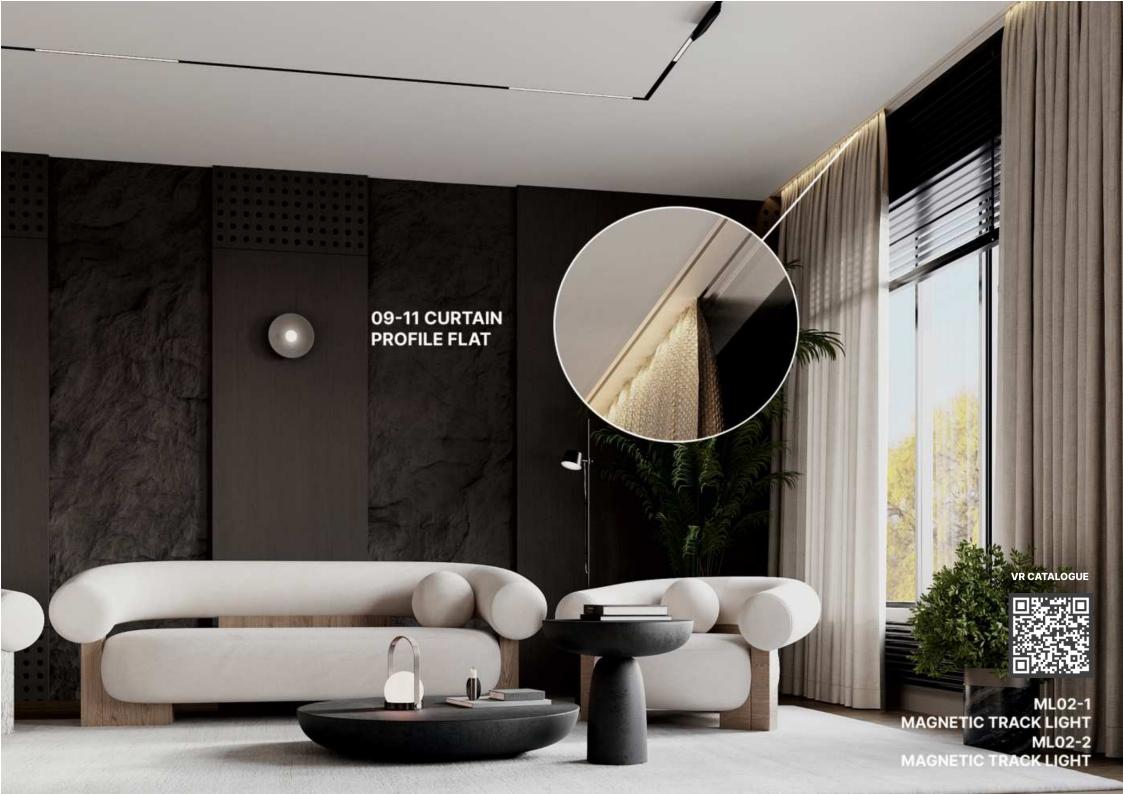

## 09-11 L-SHAPE CURTAIN PROFILE FLAT

09-11 Alu curtain profile extends the range of curtain profile models, and differs from similar types in straight profile structure. It makes the installation process and the adjoining to any wall profile much easier. "Euro" slot that is used for fastening the main ceiling sheet does not require using masking tape, but in case of necessity -TO masking tape in black or white color can be fitted there. 09-11 profile can be fixed either straight to the wall, or with an indent for small supplementary ceiling. There is a special structural element for fitting profile from its back side.