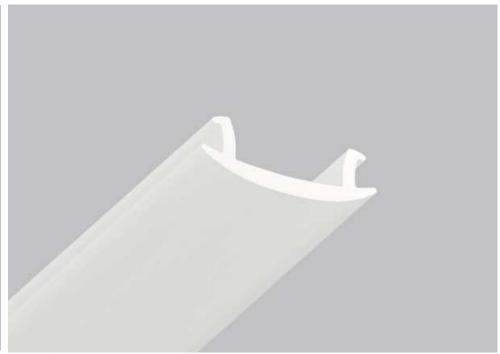

#### 03-4 SPACER LINE

03-4 Spacer Line is an alternative model of separating profile that will perfectly fit into any contemporary interior design. With that profile one can make a level shift of 30 mm height. Using 07-0 masking Bumper provides absence of all visible gaps when the ceiling sheet is being fastened into the profile. Masking profile has sealing tape U3 in set to provide tight fixation of 07-0 to 03-4 profile. Spacer Line is a great solution for dividing room into zones.