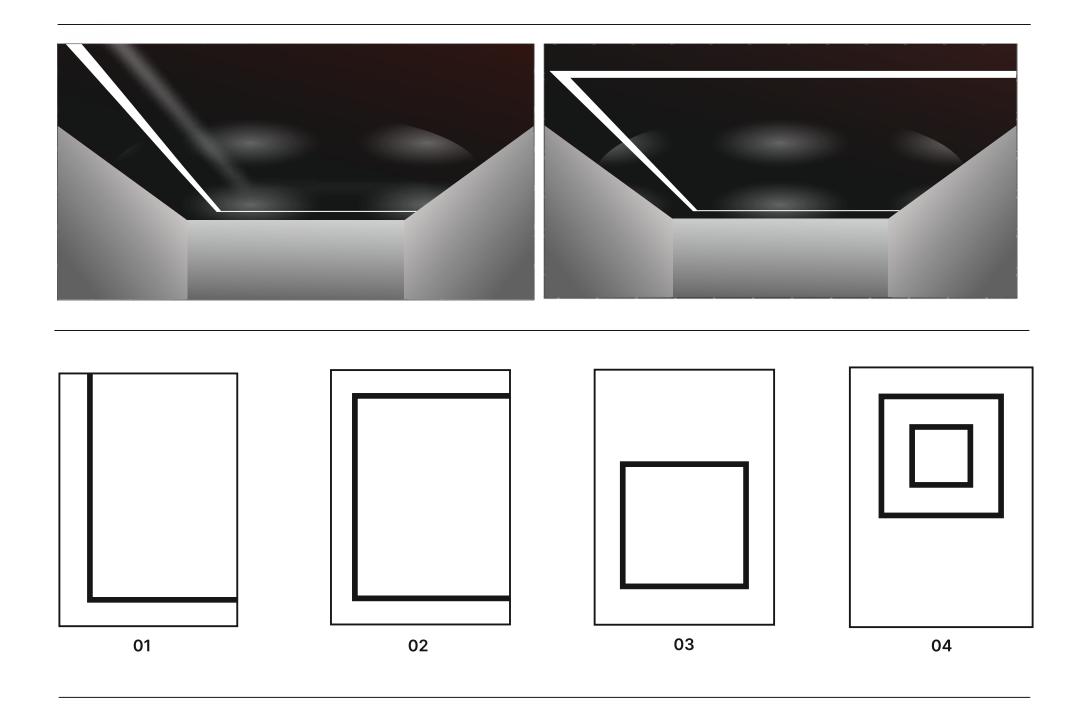

# 01-7 ALU WALL PROFILE "EU" PRE-DRILLED

01-7 wall profile is used for installation of regular stretch ceilings. Such type of fastening allows to mount and remove the ceiling sheet in case of renovation. Doesn't require PVC masking tape. The pre-drilled gap is 3cm.