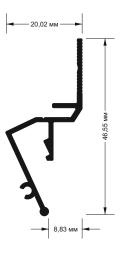

# 01-10 135 ALU WALL PROFILE "EU" PRE-DRILLED

01-10 profile is used for installation of regular stretch ceilings located in the same level. The profile 01-10 is mounted to the wall along the perimeter of living space. If there are any curved sections, the profile can be cut from the back side and bent in order to take any shapes. 01-10 does not require PVC masking tape. The backside of the profile is elongated.

# 01-10 170 ALU WALL PROFILE "EU"

01-10 profile is used for installation of regular stretch ceilings located in the same level. The profile 01-10 is mounted to the wall along the perimeter of living space. If there are any curved sections, the profile can be cut from the back side and bent in order to take any shapes. 01-10 does not require PVC masking tape.