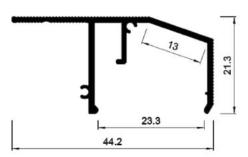

### 01-11 140 ALU WALL PROFILE PRE-DRILLED

01-11 profile is used for installation of regular stretch ceilings that are located in the same level. The profile 01-11 is mounted to the wall along the perimeter of living space. If there are any curved sections, the profile can be cut from the back side and bent in order to take any shapes. 01-11 requires using PVC masking tape to cover the gap. The backside of the profile is elongated.