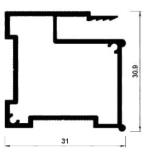

#### **08-6 SHADOW PROFILE BAR**

08-6 Shadow profile bar is used for creating a shadow effect along the perimeter in those places where there's no chance to use wall- or ceiling "Shadow" profile. The peculiarity of 08-6 Shadow profile bar is an additional component - TO-347 PVC masking tape (is not included in set) that is used for hiding all imperfections and removal of all wrinkles at outer corners. The profile is mounted to the basic ceiling via angle brackets with 50cm interval.