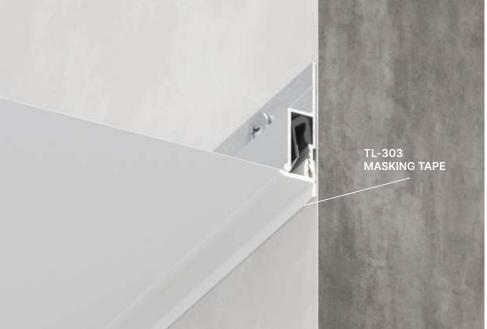

#### **ADDITIONAL ACCESSORIES**

TL-303 MASKING TAPE

2M

9

ALU

198 G/R.M

# 01-11 198 ALU WALL PROFILE

01-11 profile is used for installation of regular stretch ceilings that are located in the same level. The profile 01-11 is mounted to the wall along the perimeter of living space. If there are any curved sections, the profile can be cut from the back side and bent in order to take any shapes. 01-11 requires using PVC masking tape to cover the gap.

#### ADDITIONAL ACCESSORIES

TL-303 MASKING TAPE

2M

ALU

180 G/R.M