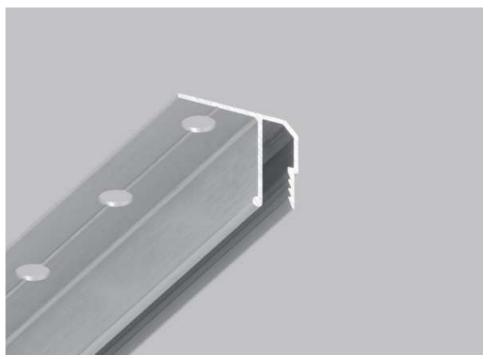

# 01-7 ALU WALL PROFILE "EU" PRE-DRILLED

01-7 wall profile is used for installation of regular stretch ceilings. Such type of fastening allows to mount and remove the ceiling sheet in case of renovation. Doesn't require PVC masking tape. The pre-drilled gap is 3cm.

# 01-10 135 ALU WALL PROFILE "EU" PRE-DRILLED

01-10 profile is used for installation of regular stretch ceilings located in the same level. The profile 01-10 is mounted to the wall along the perimeter of living space. If there are any curved sections, the profile can be cut from the back side and bent in order to take any shapes. 01-10 does not require PVC masking tape. The backside of the profile is elongated.

# 01-10 170 ALU WALL PROFILE "EU"

01-10 profile is used for installation of regular stretch ceilings located in the same level. The profile 01-10 is mounted to the wall along the perimeter of living space. If there are any curved sections, the profile can be cut from the back side and bent in order to take any shapes. 01-10 does not require PVC masking tape.