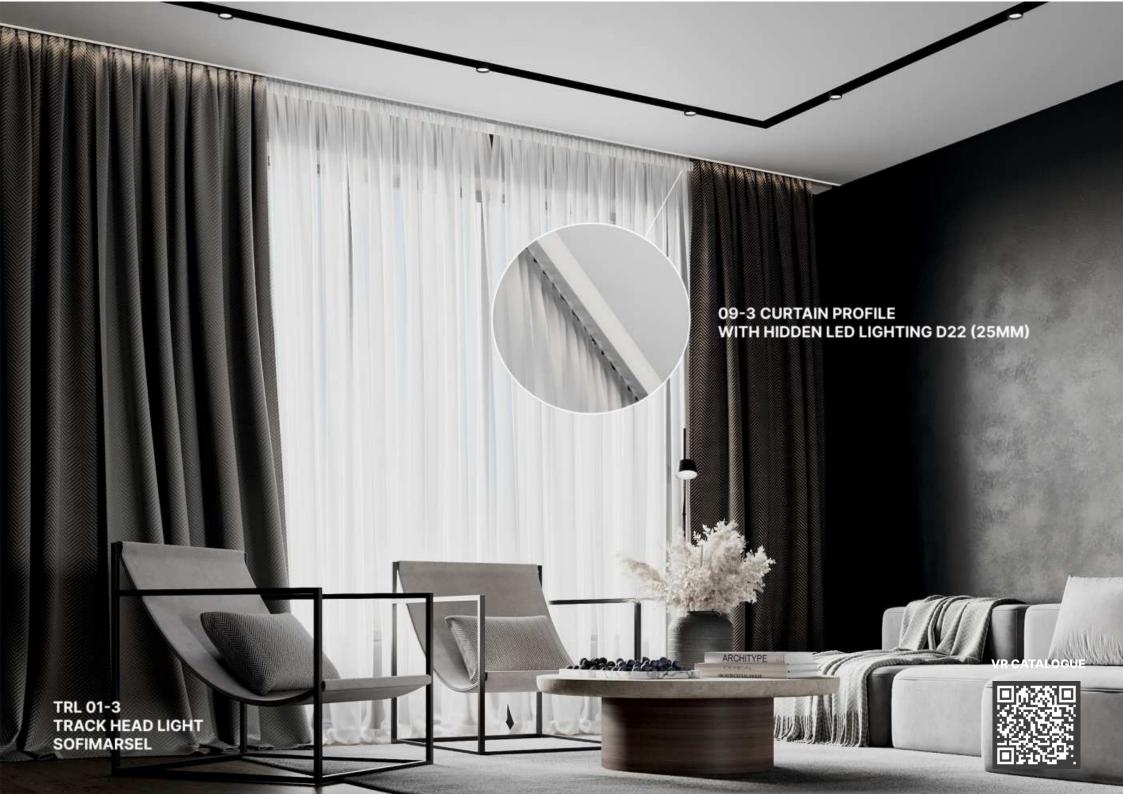

# 09-3 CURTAIN PROFILE WITH HIDDEN LED LIGHTING D22 (25 MM)

Curtain profile 09-3 is a combination of 3 types of profile models. It is a double row alu track for curtains and fitting of other interior accessories. There are two grooves for stretch ceiling fitting in the same plane. The profile has also a certain slot for LEDs. Plastic diffuser (25 mm width) is used there. The track is attached to the basic ceiling via adjustable corner brackets that are fixed from both sides of profile. A set of joining elements is used for connecting such profiles.

#### ADDITIONAL ACCESSORIES

TO-303\347 MASKING TAPE A SET OF CURTAIN HOOKS D22 DIFFUSER 25MM

#### **D22 DIFFUSER 25 MM**

Light transmission of White diffuser is 80 % Light transmission of Black diffuser is 20 %

### **PVC 22 DIFFUSER 26 MM**

Light transmission of White diffuser is 50 %

25M

PC

40 G/ R.M

100M

PVC

120 G/ R.M