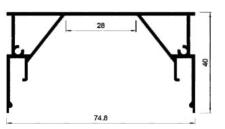

# 02-5 180 ALU UNIVERSAL PROFILE "EU" PRE-DRILLED

02-5 Universal reinforced profile can be fixed either to the ceiling or to the wall. The profile is fixed to the ceiling with the help of aluminum or wooden bar in case of failure to mount a wall profile (places with absence of wall; sliding wardrobes). A beveled angle of its back side provides a tight joining to the wall. Does not require PVC masking tape. The backside of the profile is elongated.