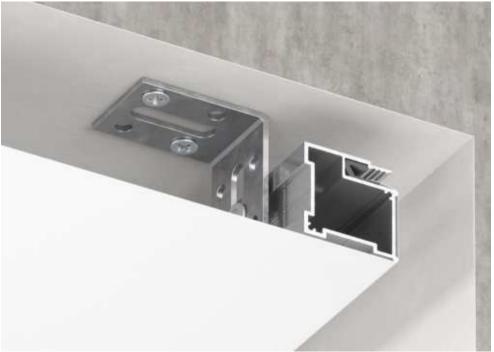

### 08-1 ALU SQUARE TUBE FOR HIDDEN CURTAINS RAIL 40X40MM

08-1 Alu square tube is used for making niches for ceiling curtains. If the installation of wall profiles is impossible (if there are build-in wardrobes, loose walls etc.), one can use aluninium square tube, that is fixed via adjustable corner brackets. The recommended distance between brackets is 50 cm

#### ADDITIONAL ACCESSORIES

TL- MASKING TAPE

2M

ALU

450 G/R.M