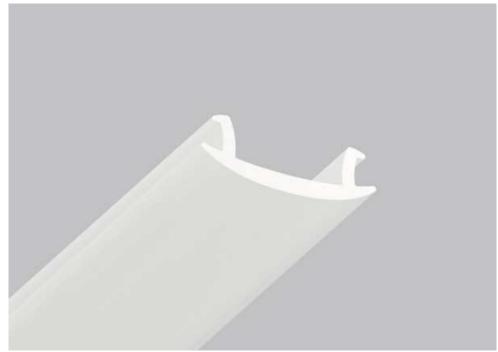

### 01-11 140 ALU WALL PROFILE PRE-DRILLED

01-11 profile is used for installation of regular stretch ceilings that are located in the same level. The profile 01-11 is mounted to the wall along the perimeter of living space. If there are any curved sections, the profile can be cut from the back side and bent in order to take any shapes. 01-11 requires using PVC masking tape to cover the gap. The backside of the profile is elongated.

# 01-11 198 ALU WALL PROFILE

01-11 profile is used for installation of regular stretch ceilings that are located in the same level. The profile 01-11 is mounted to the wall along the perimeter of living space. If there are any curved sections, the profile can be cut from the back side and bent in order to take any shapes. 01-11 requires using PVC masking tape to cover the gap.