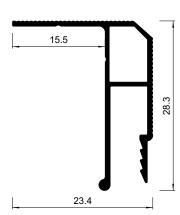

### 01-11 140 ALU WALL PROFILE PRE-DRILLED

01-11 profile is used for installation of regular stretch ceilings that are located in the same level. The profile 01-11 is mounted to the wall along the perimeter of living space. If there are any curved sections, the profile can be cut from the back side and bent in order to take any shapes. 01-11 requires using PVC masking tape to cover the gap. The backside of the profile is elongated.