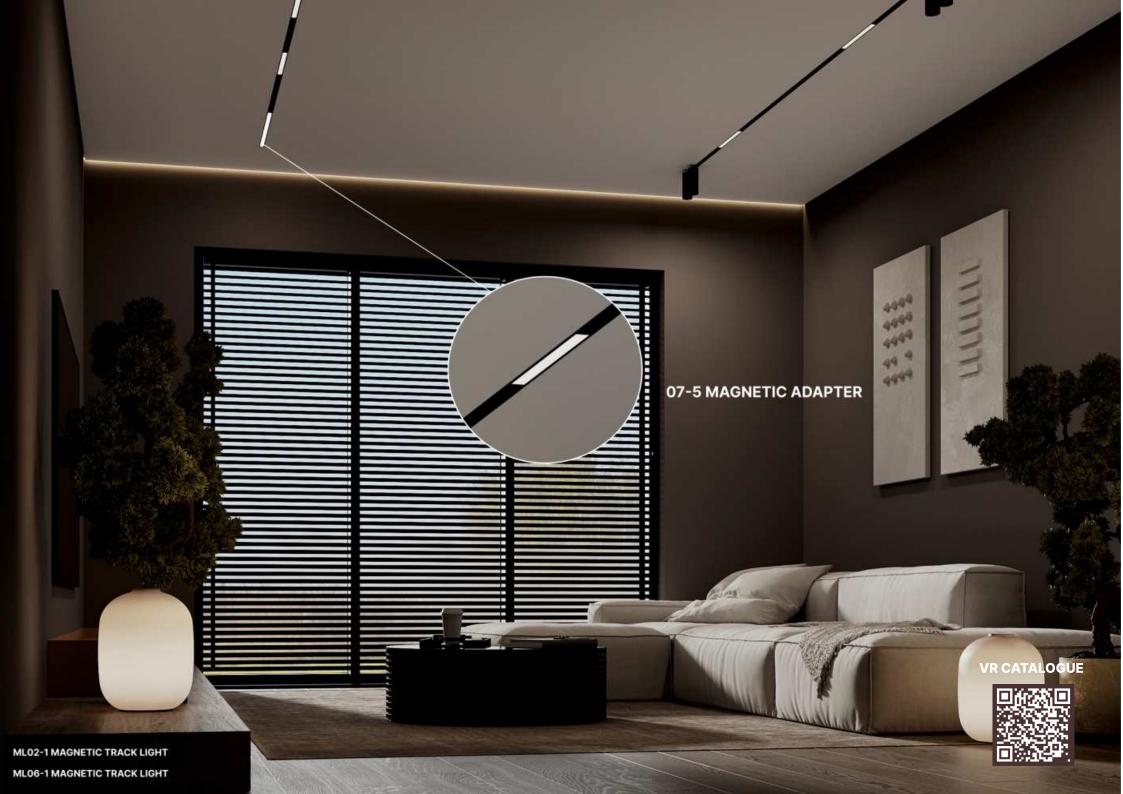

#### **07-5 MAGNETIC ADAPTER**

07-5 Magnetic Adapter has been engineered for recessed installation of the magnetic track rail TRM 01-1/TRM01-2 in the same plane with stretch ceiling. One should use fitting element -P1 Positioner for even and steady fixation of the track rail. 3 pcs of P1 positioner are usually used per 1 running meter of magnetic track rail.