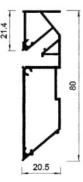

### **05-7 ALU MULTILEVEL PROFILE**

05-7 profile is fixed either straight to the wall or to the ceiling via adjustable corner brackets. The recommended distance between corner braces is 50 cm. A unique location of slots for the harpoon allows to dismantle stretch ceiling easily in case of necessity.