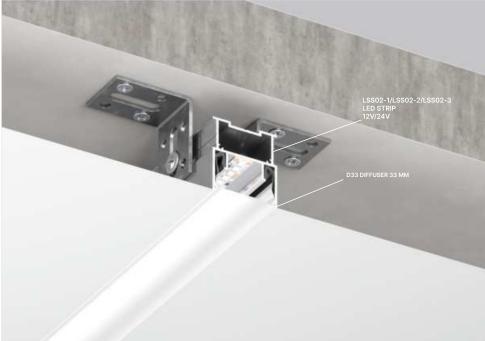

# 06-19/06-19 DEEP ALU PROFILE FOR "FLOATING LINES" D33 (35 MM)

06-19 Alu profile for "Floating lines" is a unique solution for making linear lighting 35 mm width across the ceiling. The diffusing cover D 33 is made of high quality polycarbonate that makes possible to maintain the leds within the whole lifespan of ceiling.

#### **ADDITIONAL ACCESSORIES**

D33 DIFFUSER 33 MM PVC 33 DIFFUSER 33MM LSS02-1/LSS02-2/LSS02-3 LED STRIP 12V/24V