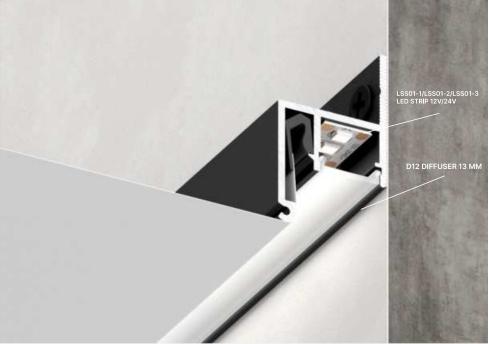

## 06-18 ALU FLOATING PROFILE WITH DIFFUSER D12 (13MM) DIFFUSER IS NOT INCLUDED IN SET

06-18 Floating profile is a refined model of 06-6 profile that has acquired a number of relevant upgrades. The led strip is being fixed at right angle that makes the installation process significantly faster and easier. The plastic diffuser is of 13mm width (is not included in set). Ribbed back side of the profile enables tight fixation when being glued to the wall. The profile is available prefinished in Black/White moiré.

#### ADDITIONAL ACCESSORIES

D12 DIFFUSER 13 MM
PVC 12 DIFFUSER 13MM
LSS01-1/LSS01-2/LSS01-3 LED STRIP 12V/24V

### D12 DIFFUSER 13 MM

Diffuser 13 mm width Light transmission of White diffuser is 80 % Light transmission of Black diffuser is 20 %