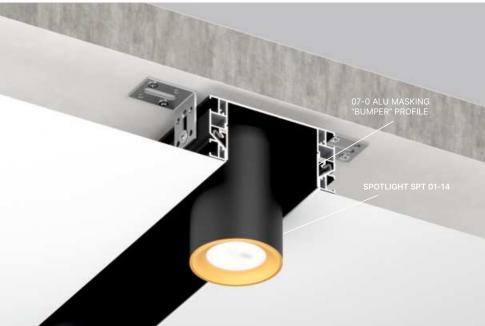

### 07-0 ALU MASKING "BUMPER" PROFILE

07-0 Alu "BUMPER" profile is used as a masking element for 07-1 TRACKLINE and 07-2 SPOTLINE profiles and provides a tight gapless fastening of ceiling. 07-0 alu masking profile is available in black/white Moire finish.

## 07-1 TRACKLINE PROFILE FOR FITTING TRACK LIGHTS, 52MM

The primary function of 07-1 TRACLINE profile is creating a deep niche (52mm) in white or black color with using various track light fixtures with the dimensions up to 50mm. The other option is creating a niche with backlit along the sidewalls of profile. The slots for leds mounting are hidden, so there is no chance to see the diodes when you look up onto the ceiling.

The main peculiarity of the profile is that it can be used with aluminum masking element 07-0 (is not included in set) that provides tight fastening of profile to the ceiling. By combining colors of the profile and masking element you can perform extraordinary design solutions.

### 07-2 SPOTLINE 72 MM SPOTLINE PROFILE FOR FITTING SPOTLIGHTS, 72MM

07-2 SPOTLINE is used for making a niche with no gap along the perimeter and further fitting of spotlights there. Such a solution makes possible to divide the room into zones and create various lighting effects when choosing certain spotlights models. The profile is available in BLACK/ WHITE Moire finish.