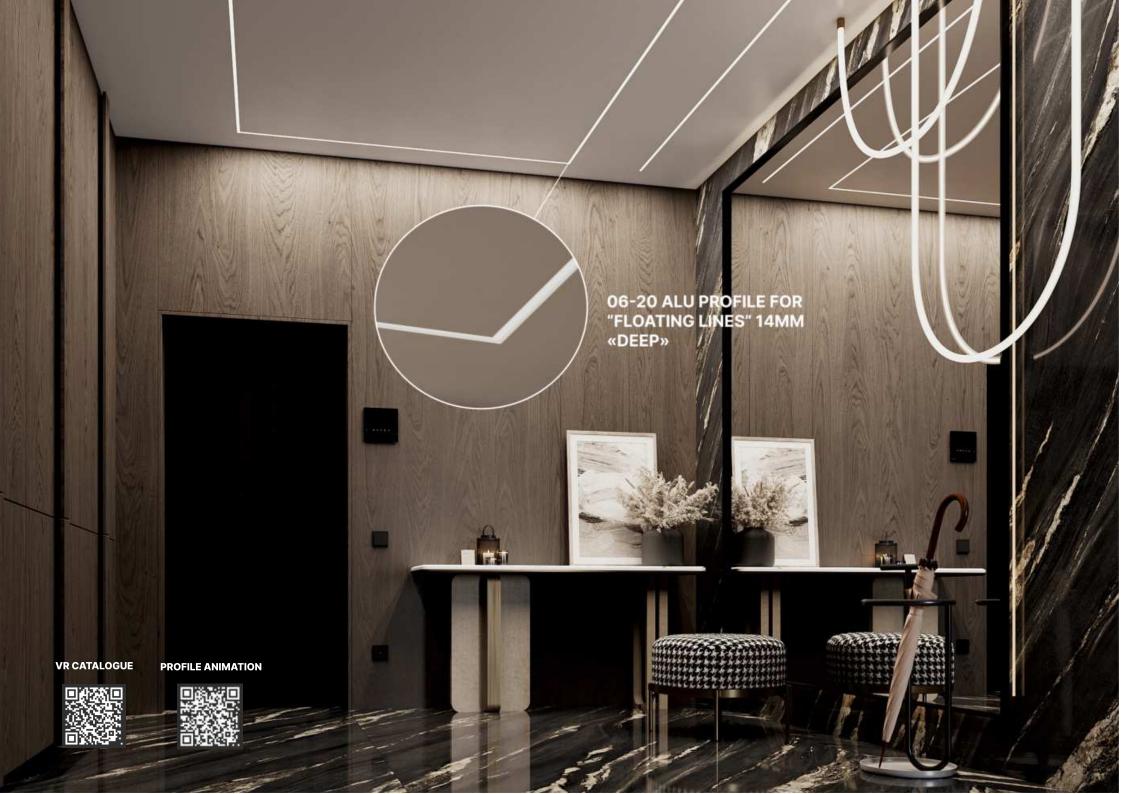

## 06-20 ALU PROFILE FOR "FLOATING LINES" 14 MM «DEEP» DIFFUSER IS NOT INCLUDED IN SET

06-20 Alu Profile of "Floating lines" is a unique solution for creating a linear lighting 14mm width. The diffusing cover is made of high-quality PVC, makes possible to maintain the leds within the whole lifespan of ceiling. The peculiarity of the profile is also a deep position of the diffuser.