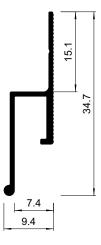

# 01-7 ALU WALL PROFILE "EU" PRE-DRILLED

01-7 wall profile is used for installation of regular stretch ceilings. Such type of fastening allows to mount and remove the ceiling sheet in case of renovation. Doesn't require PVC masking tape. The pre-drilled gap is 3cm.