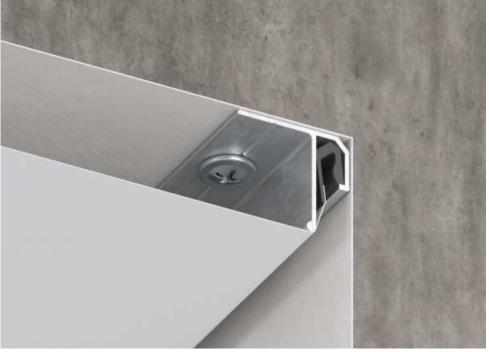

# 01-10 135 ALU WALL PROFILE "EU" PRE-DRILLED

01-10 profile is used for installation of regular stretch ceilings located in the same level. The profile 01-10 is mounted to the wall along the perimeter of living space. If there are any curved sections, the profile can be cut from the back side and bent in order to take any shapes. 01-10 does not require PVC masking tape. The backside of the profile is elongated.

# 01-10 170 ALU WALL PROFILE "EU"

01-10 profile is used for installation of regular stretch ceilings located in the same level. The profile 01-10 is mounted to the wall along the perimeter of living space. If there are any curved sections, the profile can be cut from the back side and bent in order to take any shapes. 01-10 does not require PVC masking tape.