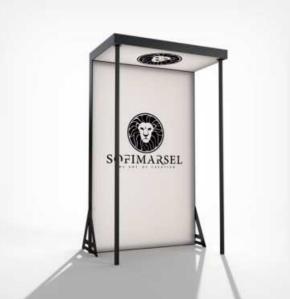

## 06-16 ALU PROFILE LIGHTBOX CLASSIC FOR SUSPENDED LIGHTING STRUCTURES

This profile is used for assembling of light panels. The height of the profile is 100 mm. It can be used either with LED strips or with New vision system of lighting. The profile is available in white, black Moire finish. The steel elements - connection kit "CORNER" and "JOINT" are used for connection.

### 06-16 SUPPORT STRUCTURE FOR 06-16 LIGHBOX CLASSIC ADVERTISING PANEL

The support elements are made of steel sheet 3mm width, have Black/White Moire finish. Support structure is designed for using 06-16 frame like a separate independent advertising light panel. Self-tapping screws are in a set to match the color of the profile.