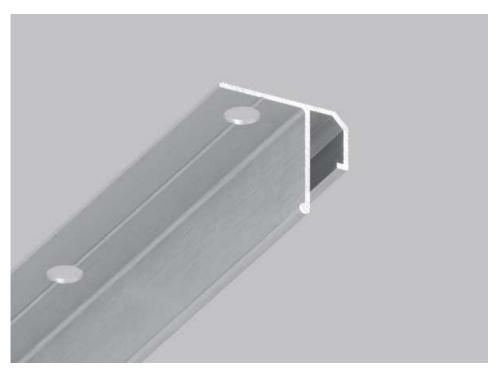

# 01-7 ALU WALL PROFILE "EU" PRE-DRILLED

01-7 wall profile is used for installation of regular stretch ceilings. Such type of fastening allows to mount and remove the ceiling sheet in case of renovation. Doesn't require PVC masking tape. The pre-drilled gap is 3cm.