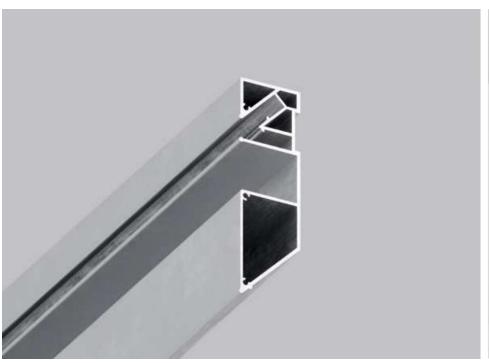

#### **08-6 SHADOW PROFILE BAR**

08-6 Shadow profile bar is used for creating a shadow effect along the perimeter in those places where there's no chance to use wall- or ceiling "Shadow" profile. The peculiarity of 08-6 Shadow profile bar is an additional component - TO-347 PVC masking tape (is not included in set) that is used for hiding all imperfections and removal of all wrinkles at outer corners. The profile is mounted to the basic ceiling via angle brackets with 50cm interval.