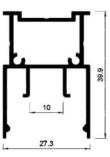

# 01-7 ALU WALL PROFILE "EU" PRE-DRILLED

01-7 wall profile is used for installation of regular stretch ceilings. Such type of fastening allows to mount and remove the ceiling sheet in case of renovation. Doesn't require PVC masking tape. The pre-drilled gap is 3cm.