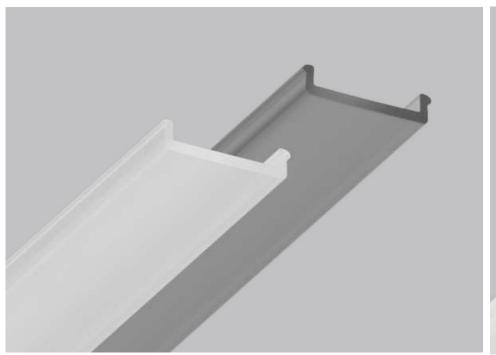

### 01-11 140 ALU WALL PROFILE PRE-DRILLED

01-11 profile is used for installation of regular stretch ceilings that are located in the same level. The profile 01-11 is mounted to the wall along the perimeter of living space. If there are any curved sections, the profile can be cut from the back side and bent in order to take any shapes. 01-11 requires using PVC masking tape to cover the gap. The backside of the profile is elongated.