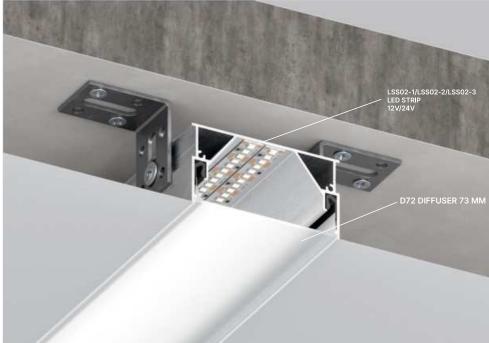

# 06-12 ALU PROFILE FOR "FLOATING LINES" D72 (73 MM) «DEEP» DIFFUSER IS NOT INCLUDED IN SET

06-12 Alu Profile for "Floating lines" makes possible to perform unique lighting solutions both for stretch ceilings and plasterboard ceilings. The width of the profile is 73 mm. It's a great design solution for any kind of premise either commercial or residential. It's recommended to put the LEDs in 2 or 3 rows when using profile like the main source of light in the room.

#### ADDITIONAL ACCESSORIES

D72 DIFFUSER 73 MM LSS02-1/LSS02-2/LSS02-3 LED STRIP 12V/24V

# D72 DIFFUSER (73 MM)

Diffuser, 73 mm width for 06-12 "Floating lines" profile Light transmission of White diffuser is 80 %