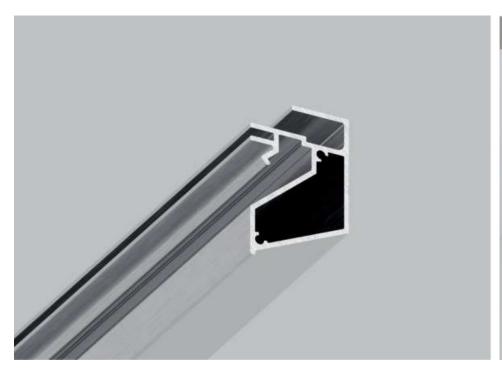

## 07-1 TRACKLINE PROFILE FOR FITTING TRACK LIGHTS, 52MM

The primary function of 07-1 TRACLINE profile is creating a deep niche (52mm) in white or black color with using various track light fixtures with the dimensions up to 50mm. The other option is creating a niche with backlit along the sidewalls of profile. The slots for leds mounting are hidden, so there is no chance to see the diodes when you look up onto the ceiling.

The main peculiarity of the profile is that it can be used with aluminum masking element 07-0 (is not included in set) that provides tight fastening of profile to the ceiling. By combining colors of the profile and masking element you can perform extraordinary design solutions.

#### **ADDITIONAL ACCESSORIES**

TRK 01-1\TRK 01-2 TRACK LIGHT RAIL MONOPHASE SOFIMARSEL 07-1 FRONT-END CAP 07-0 ALU MASKING "BUMPER" PROFILE U3 PVC SEAL OF ALU MASKING PROFILE 07-0/ 07-01 SOFIMARSEL

119