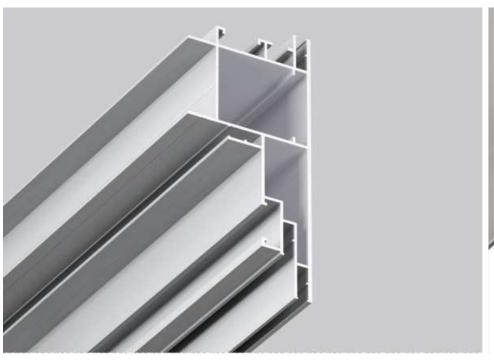

# **06-7 ALU STRUCTURAL** PROFILE FOR LIGHT PANELS, **EXPO STANDS**

Universal structural profile 06-7 has a versatile application range. It can be used for creating lighting structures, separate partitions, expo stands, suspended structures, etc. Lighting LED System "Super Led", Lighting System "NEW VISION" or just usual LED strips can be used there like source of light. Surface finish of the profile is anodized. Multiple slots allow to put lighting from both sides the structure. The joining of profile is made due to special clamp connections.

#### ADDITIONAL ACCESSORIES

NV 01-1 LED RIGID BAR SOFIMARSEL 06-7 CONNECTION KIT "CORNER" ALU FLAT BAR

06-7 CONNECTION KIT "JOINT"