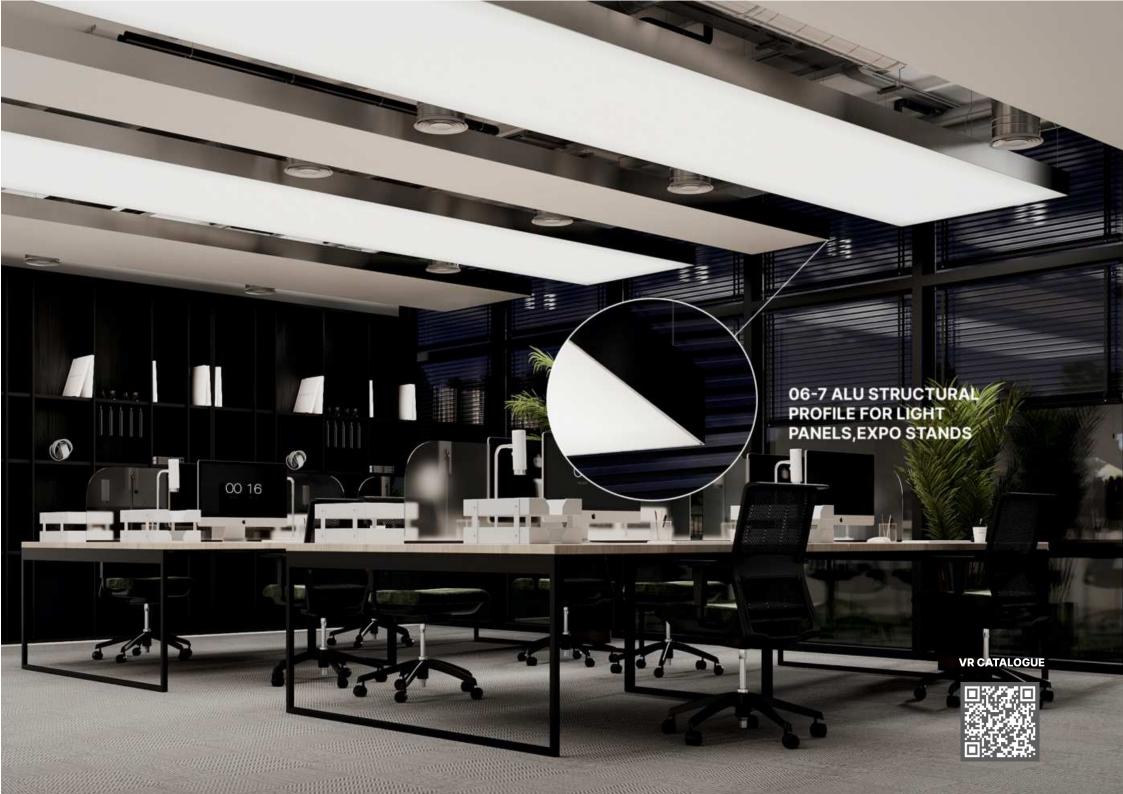

# **06-7 ALU STRUCTURAL** PROFILE FOR LIGHT PANELS, **EXPO STANDS**

Universal structural profile 06-7 has a versatile application range. It can be used for creating lighting structures, separate partitions, expo stands, suspended structures, etc. Lighting LED System "Super Led", Lighting System "NEW VISION" or just usual LED strips can be used there like source of light. Surface finish of the profile is anodized. Multiple slots allow to put lighting from both sides the structure. The joining of profile is made due to special clamp connections.