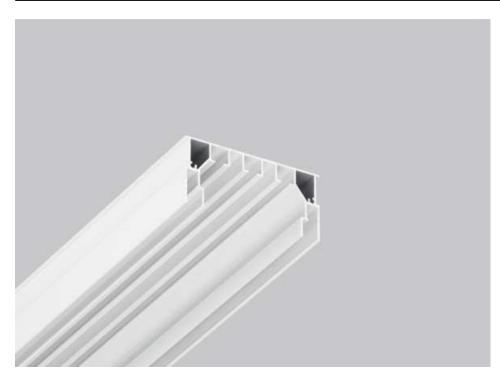

#### 09-2 ALU HIDDEN CURTAIN PROFILE

09-2 profile is a unique one as it performs the function of basic profile and curtain profile. The track is fixed to the basic ceiling via adjustable corner brackets. The profile creates a niche effect and makes possible to cover the entire space of basic ceiling with stretch ceiling sheet. Extra grooves for reinforcing via special pins provide a secure and stiff fastening. In comparison to similar models, 09-2 profile is easy to install and does not require any specific experience in installation. The profile is fixed like a regular separating