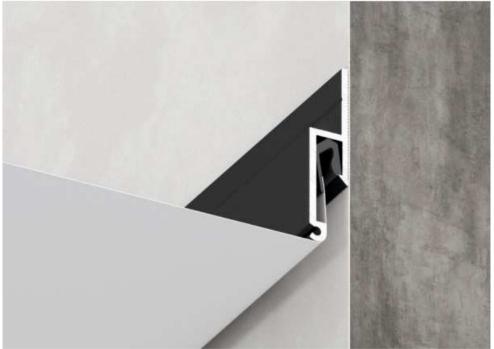

# 04-2 ALU Z-SHAPE PROFILE

04-2 Z-shape profile is used for installation of complex shape /multilevel stretch ceilings. The ceiling sheet covers Z-shape profile tight, thus, making a precise line of the multilevel ceiling edge. The profile is also used with attic ceilings, that consist of several parts to show the geometrical shape of structure.