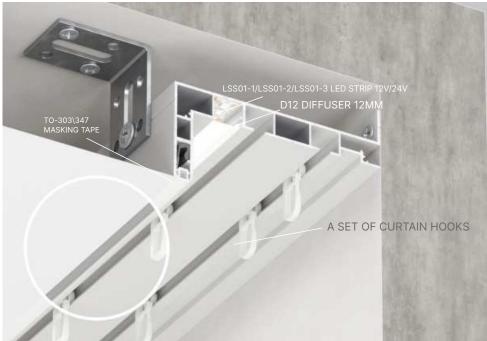

#### 09-2 ALU HIDDEN CURTAIN PROFILE

09-2 profile is a unique one as it performs the function of basic profile and curtain profile. The track is fixed to the basic ceiling via adjustable corner brackets. The profile creates a niche effect and makes possible to cover the entire space of basic ceiling with stretch ceiling sheet. Extra grooves for reinforcing via special pins provide a secure and stiff fastening. In comparison to similar models, 09-2 profile is easy to install and does not require any specific experience in installation. The profile is fixed like a regular separating

#### ADDITIONAL ACCESSORIES

TO-303\347 MASKING TAPE A SET OF CURTAIN HOOKS

# 09-3 CURTAIN PROFILE WITH HIDDEN LED LIGHTING D22 (25 MM)

Curtain profile 09-3 is a combination of 3 types of profile models. It is a double row alu track for curtains and fitting of other interior accessories. There are two grooves for stretch ceiling fitting in the same plane. The profile has also a certain slot for LEDs. Plastic diffuser (25 mm width) is used there. The track is attached to the basic ceiling via adjustable corner brackets that are fixed from both sides of profile. A set of joining elements is used for connecting such profiles.

#### ADDITIONAL ACCESSORIES

TO-303\347 MASKING TAPE A SET OF CURTAIN HOOKS D22 DIFFUSER 25MM