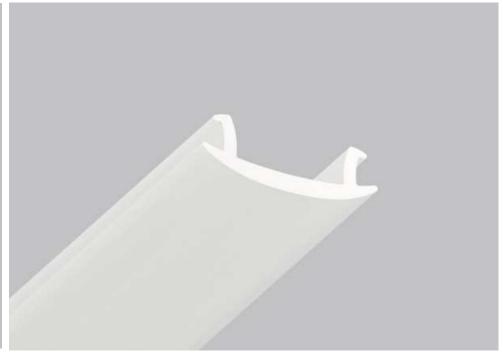

# 01-10 135 ALU WALL PROFILE "EU" PRE-DRILLED

01-10 profile is used for installation of regular stretch ceilings located in the same level. The profile 01-10 is mounted to the wall along the perimeter of living space. If there are any curved sections, the profile can be cut from the back side and bent in order to take any shapes. 01-10 does not require PVC masking tape. The backside of the profile is elongated.