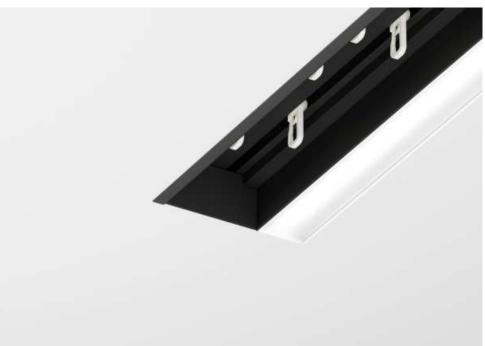

# 01-12 SHADOW PROFILE 5 MM

01-12 "Shadow" profile is used for wall-installation to create a visual shadow gap effect along the perimeter of the room. The depth of the profile allows to hide the harpoon inside the groove. The reinforcing structural element on a front side of the profile provides a precise and secure joining.

### 01-13 SHADOW PROFILE 8MM

01-13 "SHADOW" wall profile enlarges the range of "SHADOW" profiles. The distinctive feature of that alu track is a "shadow" slot 8 mm wide in comparison to similar profile models.

### 01-14 SHADOW PROFILE 10 MM

01-14 Alu Shadow profile extends the range of SofiMarsel shadow profile models, and differs from similar types in 10 mm width of shadow gap. The bended structure of profile allows to handle the outer corners of the ceiling much easier.

# 01-15 ALU "SHADOW" PROFILE 7,5 MM

01-15 Alu "Shadow" profile is used for fitting stretch ceilings with a perimeter shadow gap. 01-15 profile differs from its similar models in 7,5 mm width of shadow gap. The bended structure of the profile allows to handle the outer corners of the ceiling much easier.