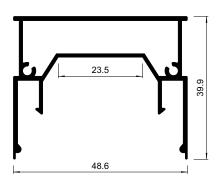

# 01-10 135 ALU WALL PROFILE "EU" PRE-DRILLED

01-10 profile is used for installation of regular stretch ceilings located in the same level. The profile 01-10 is mounted to the wall along the perimeter of living space. If there are any curved sections, the profile can be cut from the back side and bent in order to take any shapes. 01-10 does not require PVC masking tape. The backside of the profile is elongated.