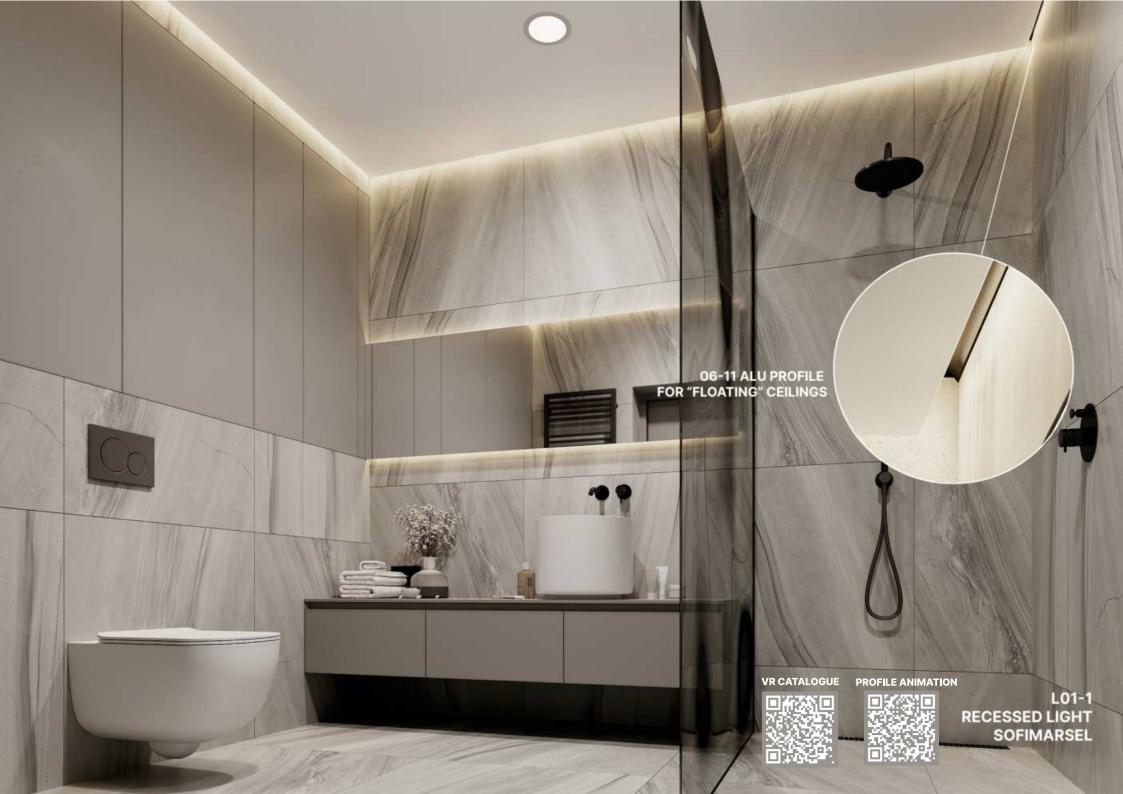

# 06-11 ALU PROFILE FOR "FLOATING" CEILINGS

06-11 profile is used for "floating" ceilings installation with the visual effect of decorative cove lighting along the perimeter of the room. Curved shape of the profile allows to handle led strips at ease and the light is diffused evenly in such a way that diodes of the led strip are not visible.