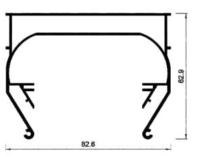

#### 03-4 SPACER LINE

03-4 Spacer Line is an alternative model of separating profile that will perfectly fit into any contemporary interior design. With that profile one can make a level shift of 30 mm height. Using 07-0 masking Bumper provides absence of all visible gaps when the ceiling sheet is being fastened into the profile. Masking profile has sealing tape U3 in set to provide tight fixation of 07-0 to 03-4 profile. Spacer Line is a great solution for dividing room into zones.