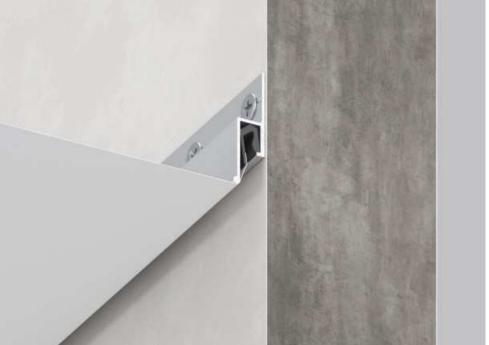

# 01-7 ALU WALL PROFILE "EU" PRE-DRILLED

01-7 wall profile is used for installation of regular stretch ceilings. Such type of fastening allows to mount and remove the ceiling sheet in case of renovation. Doesn't require PVC masking tape. The pre-drilled gap is 3cm.