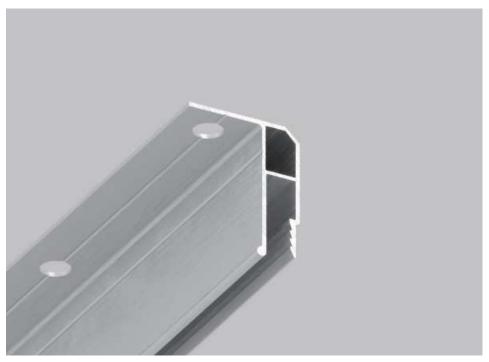

### 01-11 140 ALU WALL PROFILE PRE-DRILLED

01-11 profile is used for installation of regular stretch ceilings that are located in the same level. The profile 01-11 is mounted to the wall along the perimeter of living space. If there are any curved sections, the profile can be cut from the back side and bent in order to take any shapes. 01-11 requires using PVC masking tape to cover the gap. The backside of the profile is elongated.