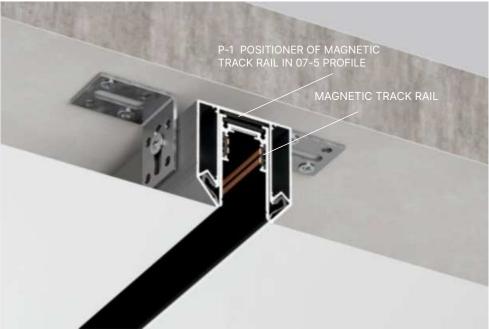

#### **07-5 MAGNETIC ADAPTER**

07-5 Magnetic Adapter has been engineered for recessed installation of the magnetic track rail TRM 01-1/TRM01-2 in the same plane with stretch ceiling. One should use fitting element -P1 Positioner for even and steady fixation of the track rail. 3 pcs of P1 positioner are usually used per 1 running meter of magnetic track rail.

#### ADDITIONAL ACCESSORIES

MAGNETIC TRACK RAIL SURFACE MOUNTED
P-1 POSITIONER OF MAGNETIC TRACK RAIL IN 07-5 PROFILE

## P-1 POSITIONER OF MAGNETIC TRACK RAIL IN 07-5 PROFILE

it is a fitting element that iss made og FDDM plastic by means of 3D printing. It is used like underlay plate between 07-5 Magnetic Adapter and magnetic track rail TRK 01-1/TRK 01-2 for perfect alignment of the profile relative to the stretch ceiling plane.