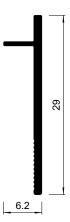

### 01-13 SHADOW PROFILE 8MM

01-13 "SHADOW" wall profile enlarges the range of "SHADOW" profiles. The distinctive feature of that alu track is a "shadow" slot 8 mm wide in comparison to similar profile models.

Straight structure of the profile provides easy precutting of the profile, and simple installation without using specific mounting spatulas.

2M

30

ALU

190 G/ R.M

RAL 9005