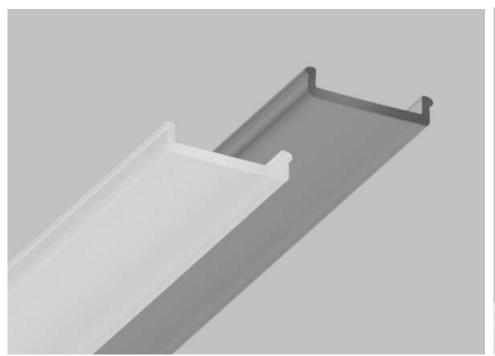

# 01-7 ALU WALL PROFILE "EU" PRE-DRILLED

01-7 wall profile is used for installation of regular stretch ceilings. Such type of fastening allows to mount and remove the ceiling sheet in case of renovation. Doesn't require PVC masking tape. The pre-drilled gap is 3cm.

# 01-10 135 ALU WALL PROFILE "EU" PRE-DRILLED

01-10 profile is used for installation of regular stretch ceilings located in the same level. The profile 01-10 is mounted to the wall along the perimeter of living space. If there are any curved sections, the profile can be cut from the back side and bent in order to take any shapes. 01-10 does not require PVC masking tape. The backside of the profile is elongated.

# 01-10 170 ALU WALL PROFILE "EU"

01-10 profile is used for installation of regular stretch ceilings located in the same level. The profile 01-10 is mounted to the wall along the perimeter of living space. If there are any curved sections, the profile can be cut from the back side and bent in order to take any shapes. 01-10 does not require PVC masking tape.