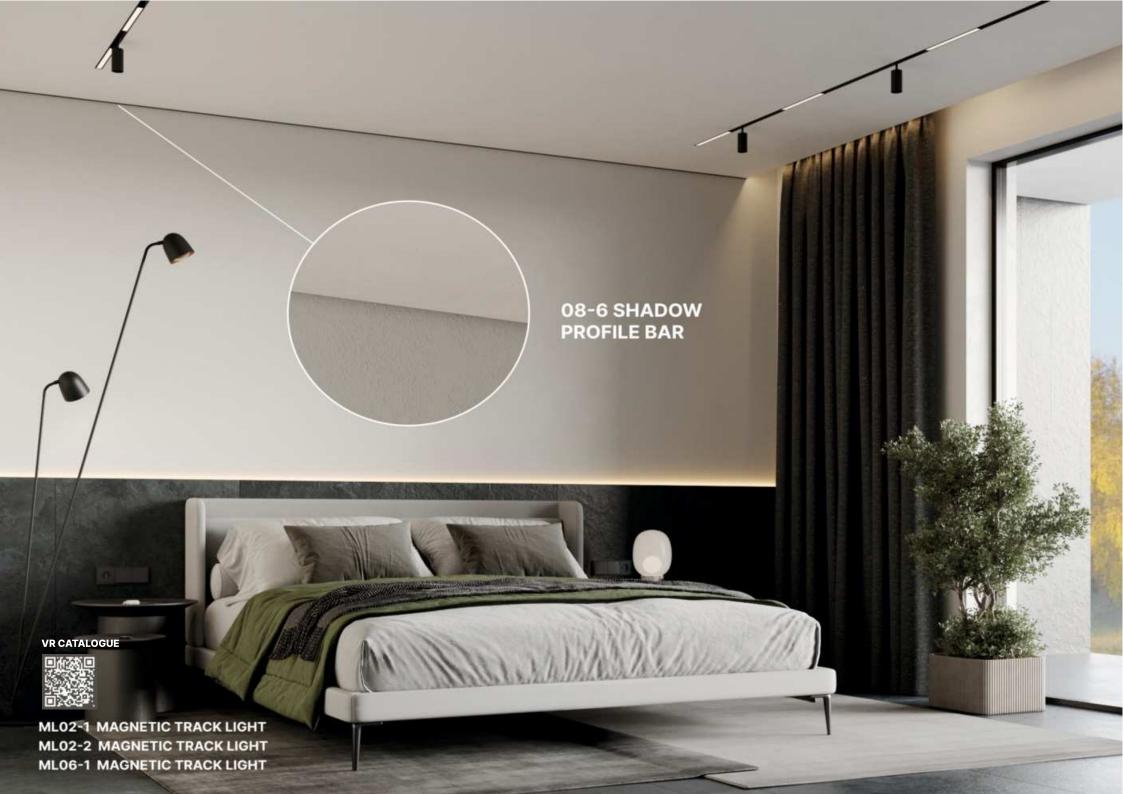

#### **08-6 SHADOW PROFILE BAR**

08-6 Shadow profile bar is used for creating a shadow effect along the perimeter in those places where there's no chance to use wall- or ceiling "Shadow" profile. The peculiarity of 08-6 Shadow profile bar is an additional component - TO-347 PVC masking tape (is not included in set) that is used for hiding all imperfections and removal of all wrinkles at outer corners. The profile is mounted to the basic ceiling via angle brackets with 50cm interval.