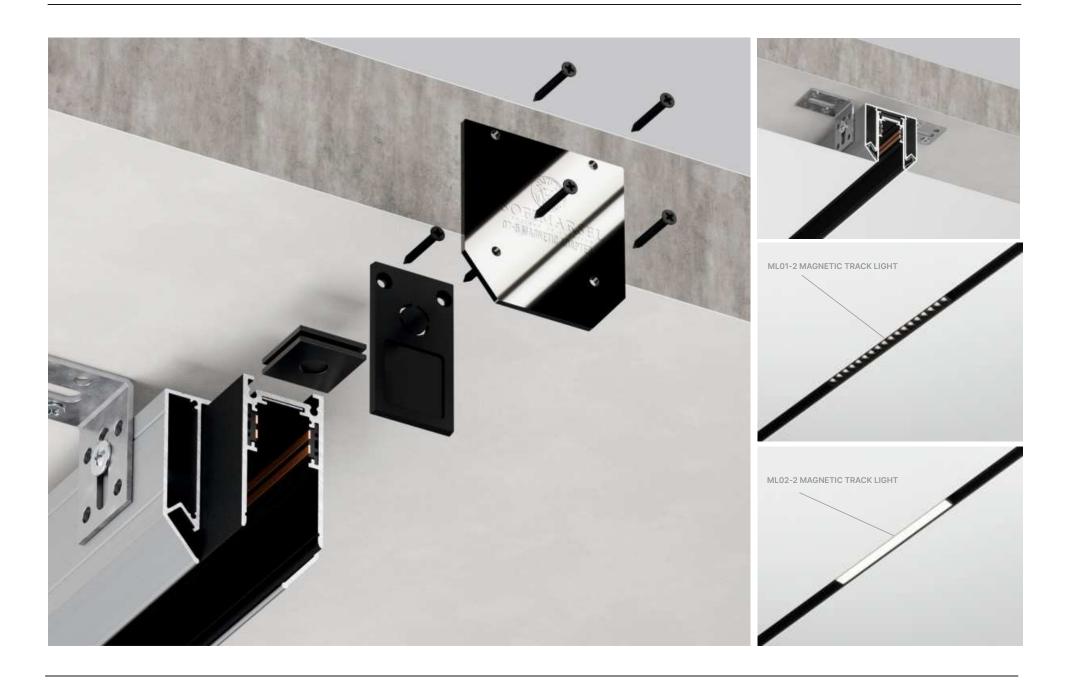

#### **07-5 MAGNETIC ADAPTER**

07-5 Magnetic Adapter has been engineered for recessed installation of the magnetic track rail TRM 01-1/TRM01-2 in the same plane with stretch ceiling. One should use fitting element -P1 Positioner for even and steady fixation of the track rail. 3 pcs of P1 positioner are usually used per 1 running meter of magnetic track rail.

#### ADDITIONAL ACCESSORIES

MAGNETIC TRACK RAIL SURFACE MOUNTED
P-1 POSITIONER OF MAGNETIC TRACK RAIL IN 07-5 PROFILE

#### 07-5 FRONT-END CAP

Front-end cap for 07-5 profile

## P-1 POSITIONER OF MAGNETIC TRACK RAIL IN 07-5 PROFILE

it is a fitting element that iss made og FDDM plastic by means of 3D printing. It is used like underlay plate between 07-5 Magnetic Adapter and magnetic track rail TRK 01-1/TRK 01-2 for perfect alignment of the profile relative to the stretch ceiling plane.