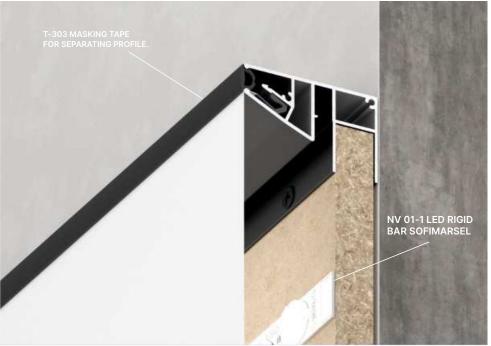

#### 03-1 ALU SEPARATING PROFILE

03-1 profile is mainly used for joining two stretch ceiling sheets. It is also applied for joining ceilings of large size, when bypassing columns, installing attic ceilings, multilevellevel stretch ceilings and other non-standard design solutions.

#### ADDITIONAL ACCESSORIES

T-303 MASKING TAPE FOR SEPARATING PROFILE

2M

ALU

350 G/ R.M