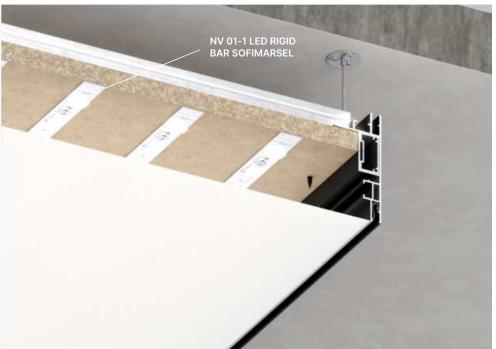

# **06-7 ALU STRUCTURAL** PROFILE FOR LIGHT PANELS, **EXPO STANDS**

Universal structural profile 06-7 has a versatile application range. It can be used for creating lighting structures, separate partitions, expo stands, suspended structures, etc. Lighting LED System "Super Led", Lighting System "NEW VISION" or just usual LED strips can be used there like source of light. Surface finish of the profile is anodized. Multiple slots allow to put lighting from both sides the structure. The joining of profile is made due to special clamp connections.

#### ADDITIONAL ACCESSORIES

NV 01-1 LED RIGID BAR SOFIMARSEL 06-7 CONNECTION KIT "CORNER" ALU FLAT BAR

06-7 CONNECTION KIT "JOINT"