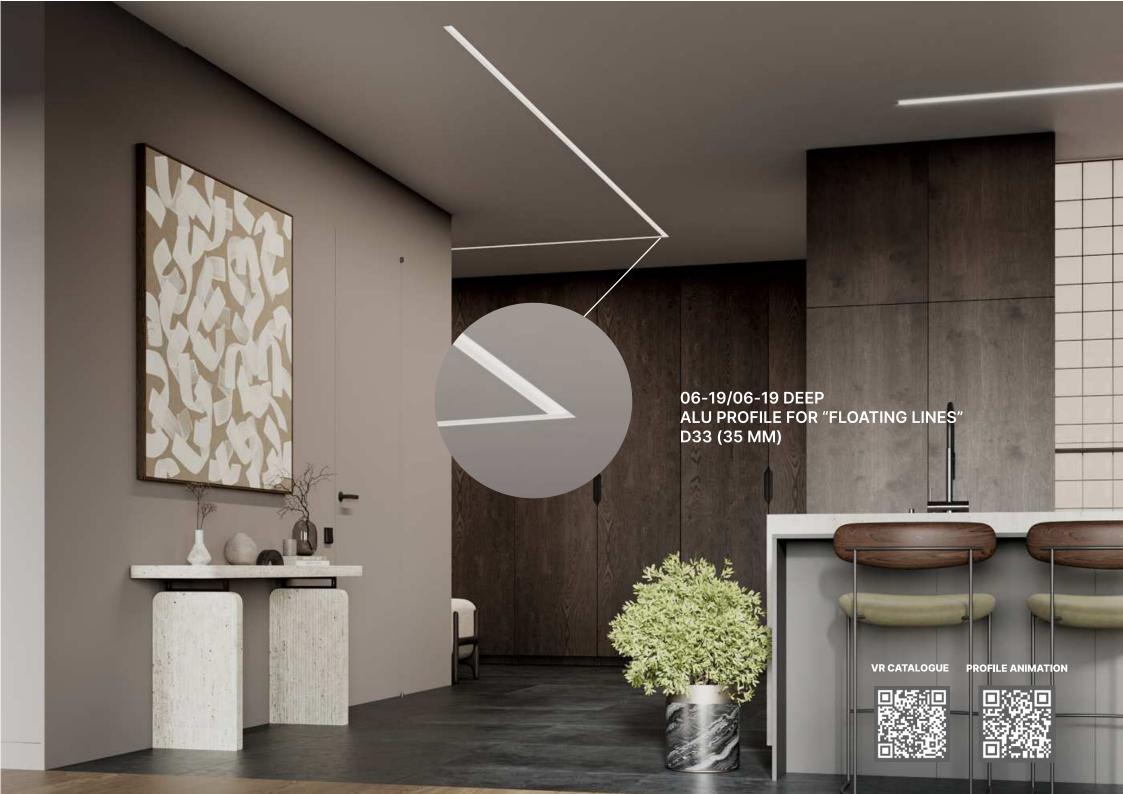

# 06-19/06-19 DEEP ALU PROFILE FOR "FLOATING LINES" D33 (35 MM)

06-19 Alu profile for "Floating lines" is a unique solution for making linear lighting 35 mm width across the ceiling. The diffusing cover D 33 is made of high quality polycarbonate that makes possible to maintain the leds within the whole lifespan of ceiling.

#### **ADDITIONAL ACCESSORIES**

D33 DIFFUSER 33 MM PVC 33 DIFFUSER 33MM LSS02-1/LSS02-2/LSS02-3 LED STRIP 12V/24V