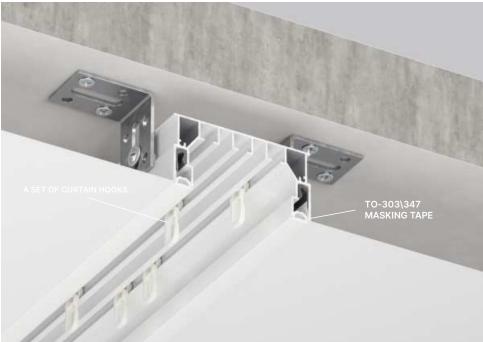

#### 09-2 ALU HIDDEN CURTAIN PROFILE

09-2 profile is a unique one as it performs the function of basic profile and curtain profile. The track is fixed to the basic ceiling via adjustable corner brackets. The profile creates a niche effect and makes possible to cover the entire space of basic ceiling with stretch ceiling sheet. Extra grooves for reinforcing via special pins provide a secure and stiff fastening. In comparison to similar models, 09-2 profile is easy to install and does not require any specific experience in installation. The profile is fixed like a regular separating

#### ADDITIONAL ACCESSORIES

TO-303\347 MASKING TAPE A SET OF CURTAIN HOOKS