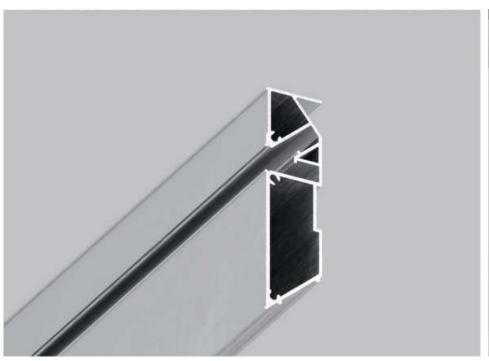

# 05-6 ALU MULTILEVEL PROFILE WITH HIDDEN LINEAR LIGHTING

05-6 Profile is fixed to the basic ceiling via adjustable corner brackets. The recommended distance between corner braces is 50 cm. Extra grooves inside the profile allow to join 2 profiles by a special pin, providing a secure fastening of joints. A niche inside the profile allows to arrange the LED strip there and to hide it with a diffusing plastic cover, making an effect of linear lighting between 2 levels of ceiling.