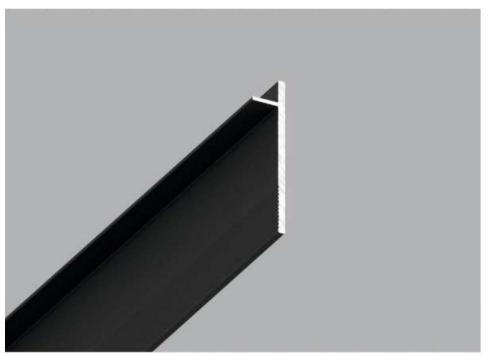

# 04-2 ALU Z-SHAPE PROFILE

04-2 Z-shape profile is used for installation of complex shape /multilevel stretch ceilings. The ceiling sheet covers Z-shape profile tight, thus, making a precise line of the multilevel ceiling edge. The profile is also used with attic ceilings, that consist of several parts to show the geometrical shape of structure.