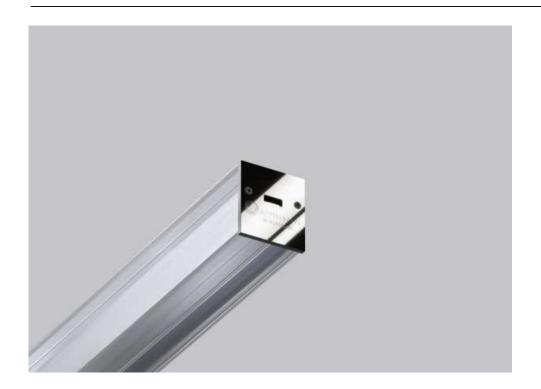

# 01-7 ALU WALL PROFILE "EU" PRE-DRILLED

01-7 wall profile is used for installation of regular stretch ceilings. Such type of fastening allows to mount and remove the ceiling sheet in case of renovation. Doesn't require PVC masking tape. The pre-drilled gap is 3cm.