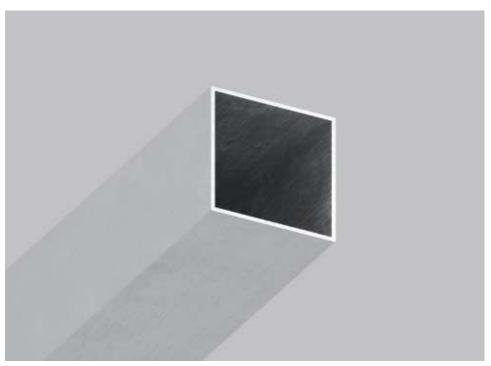

### 08-1 ALU SQUARE TUBE FOR HIDDEN CURTAINS RAIL 40X40MM

08-1 Alu square tube is used for making niches for ceiling curtains. If the installation of wall profiles is impossible (if there are build-in wardrobes, loose walls etc.), one can use aluninium square tube, that is fixed via adjustable corner brackets. The recommended distance between brackets is 50 cm

#### ADDITIONAL ACCESSORIES

TL- MASKING TAPE

2M

ALU

450 G/R.M