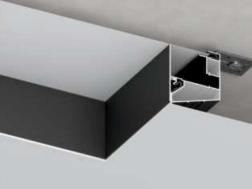

#### 07-4 MULTI LINE

07-4 MULTI LINE profile is a versatile solution for creation multilevel ceilings with 90°degrees outer and inner corners. It is achieved by using 07-0 masking profile (30mm height) and 07-1 masking profiles (50 mm height). Thus, we get a level shift that is made by prefinished alu profile. Stretch ceiling is fastened into the profile tight and has no visible gaps. Masking profiles have sealing tape U3 in set to provide tight fixation of masking profiles to 07-4 structure.

There is a special slot that can be used for placing led strip and can be covered by Polycarbonate Diffuser D 12 or PVC 12 diffuser. The profile has a versatile application range: it can be used like a drop level of multilevel ceiling; Besides that, the profile allows to make niches for hidden interior elements with or without led lighting (curtain rods, projector screens, etc.). 07-4 MULTI LINE profile makes possible to create independent structures sort of "Island" on any type of ceiling coverings.