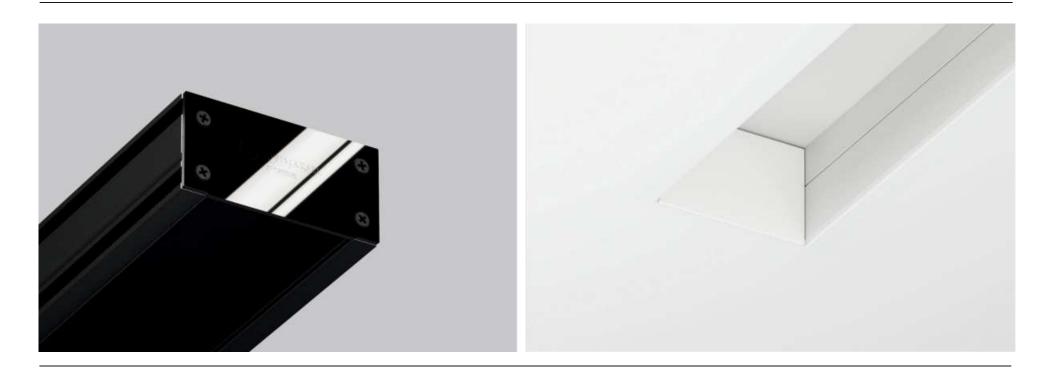

# 01-7 ALU WALL PROFILE "EU" PRE-DRILLED

01-7 wall profile is used for installation of regular stretch ceilings. Such type of fastening allows to mount and remove the ceiling sheet in case of renovation. Doesn't require PVC masking tape. The pre-drilled gap is 3cm.