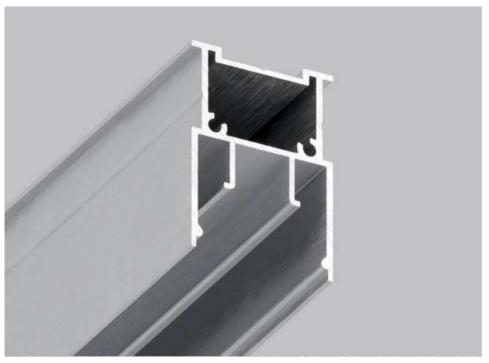

## 06-20 ALU PROFILE FOR "FLOATING LINES" 14 MM «DEEP» DIFFUSER IS NOT INCLUDED IN SET

06-20 Alu Profile of "Floating lines" is a unique solution for creating a linear lighting 14mm width. The diffusing cover is made of high-quality PVC, makes possible to maintain the leds within the whole lifespan of ceiling. The peculiarity of the profile is also a deep position of the diffuser.