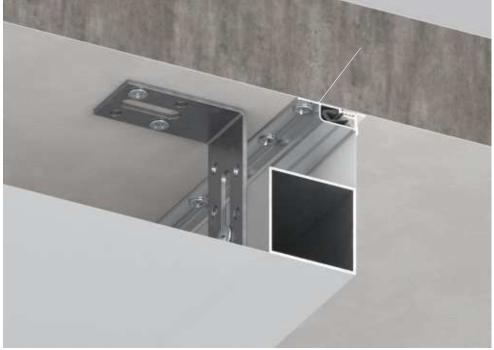

### 08-1 ALU SQUARE TUBE FOR HIDDEN CURTAINS RAIL 40X40MM

08-1 Alu square tube is used for making niches for ceiling curtains. If the installation of wall profiles is impossible (if there are build-in wardrobes, loose walls etc.), one can use aluninium square tube, that is fixed via adjustable corner brackets. The recommended distance between brackets is 50 cm

#### ADDITIONAL ACCESSORIES

TL- MASKING TAPE

2M

ALU

450 G/R.M