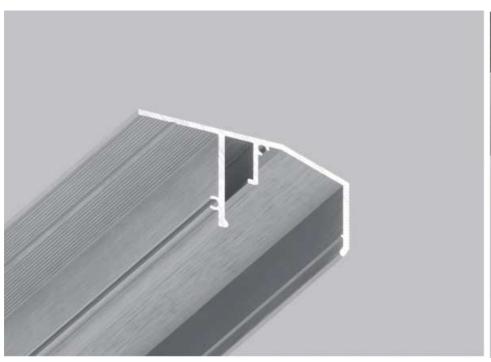

# 06-15 ALU CONTOUR CEILING PROFILE WITH A DIFFUSER D22 (25MM)

06-15 Alu Contour ceiling profile is used for installation of stretch ceilings with cove lighting along the perimeter of the room. The unique feature of the profile is the usage of plastic diffuser (is not included in set) of 25mm width in comparison to similar profile model where the ceiling is used like a diffuser itself. It makes possible to maintain the leds within the lifespan of stretch ceiling.

#### ADDITIONAL ACCESSORIES

D22 DIFFUSER 25MM
PVC 22 DIFFUSER 26MM
LSS01-1/LSS01-2/LSS01-3 LED STRIP 12V/24V