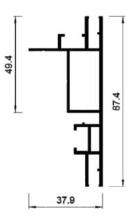

# **PROFILES**

# REGULAR PROFILE SOLUTIONS

2M

5

 $\mathsf{ALU}$ 

114 G/ R.M

# 01-7 ALU WALL PROFILE "EU" PRE-DRILLED

01-7 wall profile is used for installation of regular stretch ceilings. Such type of fastening allows to mount and remove the ceiling sheet in case of renovation. Doesn't require PVC masking tape. The pre-drilled gap is 3cm.