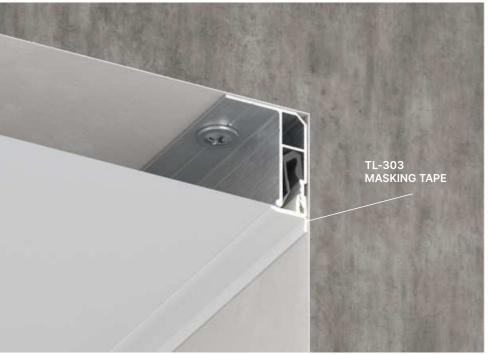

xed either to the ceiling or to the wall. The profile is fixed to the ceiling with the help of aluminum or wooden bar in case of failure to mount a wall profile (places with absence of wall; sliding wardrobes). A beveled angle of its back side provides a tight joining to the wall. Does not require PVC masking tape. The backside of the profile is elongated.









2M



ALU



261 G/R.M





# 02-5 261 ALU UNIVERSAL PROFILE "EU"

02-5 Universal reinforced profile can be fixed either to the ceiling or to the wall. The profile is fixed to the ceiling with the help of aluminum or wooden bar in case of failure to mount a wall profile (places with absence of wall; sliding wardrobes). A beveled angle of its back side provides a tight joining to the wall. Does not require PVC masking tape.









2M



ALU



190 G/R.M





## 02-6 190 ALU UNIVERSAL PROFILE PRE-DRILLED

02-6 Universal reinforced profile is fixed to the ceiling with the help of aluminum or wooden bar in case of failure to mount a wall profile (places with absence of wall; sliding wardrobes). A Beveled angle of profile back side provides a tight joining to the wall. 02-6 profile requires using PVC masking tape to cover the gap. The backside of the profile is elongated.



#### **ADDITIONAL ACCESSORIES**

TL-303 MASKING TAPE







2M



ALU



289 G/R.M



# 02-6 289 ALU UNIVERSAL PROFILE

02-6 Universal reinforced profile is fixed to the ceiling with the help of aluminum or wooden bar in case of failure to mount a wall profile (places with absence of wall; sliding wardrobes). A Beveled angle of profile back side