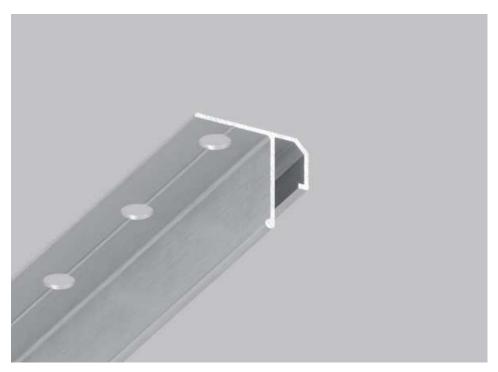

# 01-7 ALU WALL PROFILE "EU" PRE-DRILLED

01-7 wall profile is used for installation of regular stretch ceilings. Such type of fastening allows to mount and remove the ceiling sheet in case of renovation. Doesn't require PVC masking tape. The pre-drilled gap is 3cm.