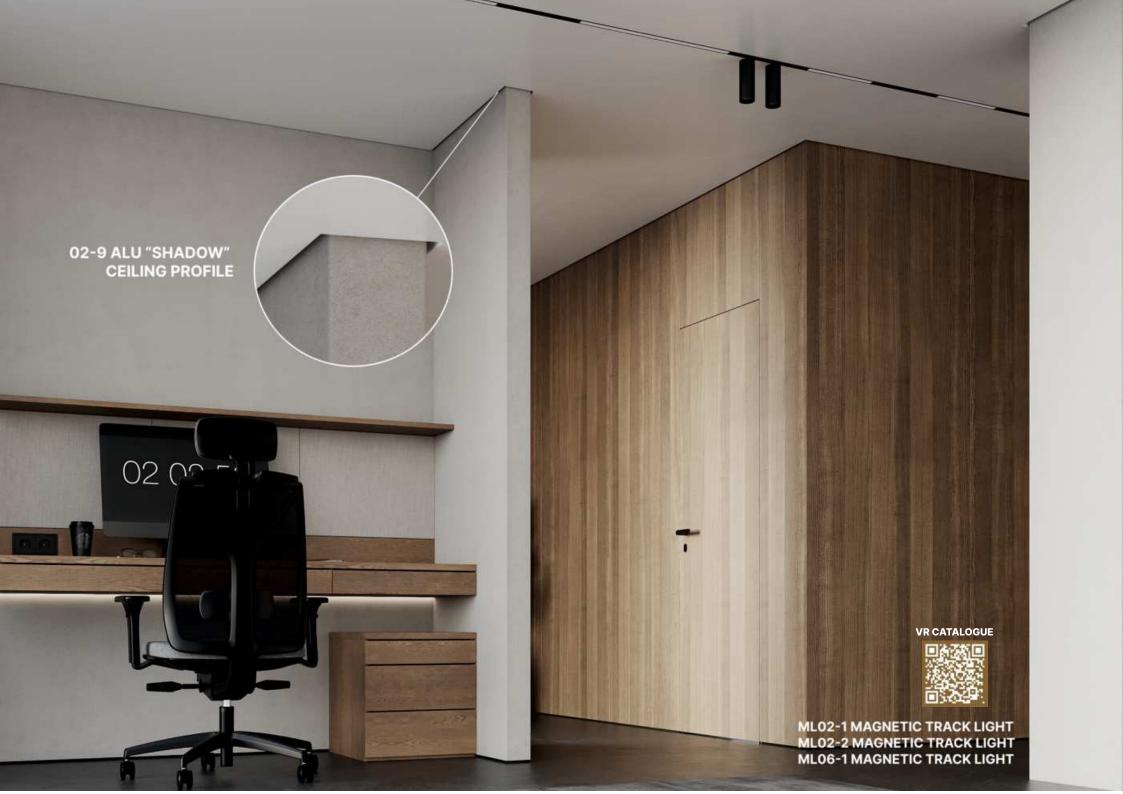

# 02-9 ALU "SHADOW" CEILING PROFILE

02-9 profile is fixed to the ceiling with the help of wooden or aluminum bar. Ceiling profile is used in case of failure to mount a wall profile (places with absence of wall; sliding wardrobes; omitting mansard windows, bypassing of electrical communication, etc.) The profile creates a visual shadow gap effect. It is suitable for perfectly flat wall surface.