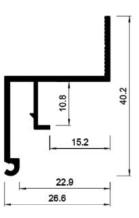

# FLOATING PROFILE SOLUTIONS

2M

ALU

285 G/R.M

# 06-6 ALU PROFILE FOR "FLOATING " CEILINGS

06-6 profile is fixed to the wall the way like a standard wall profile. That kind of profile has a shelf for placing LED strip in order to get a perimeter linear lighting. The LED strip is fixed at the back side of profile in such a way that the LED diods are not visible. That's why the masking cover is not required. The reinforcing structural element on a front side of the profile provides a precise and secure joining.

### **ADDITIONAL ACCESSORIES**

LSS01-1/LSS01-2/LSS01-3 LED STRIP 12V/24V

2M

59

ALU

355 G/ R.M