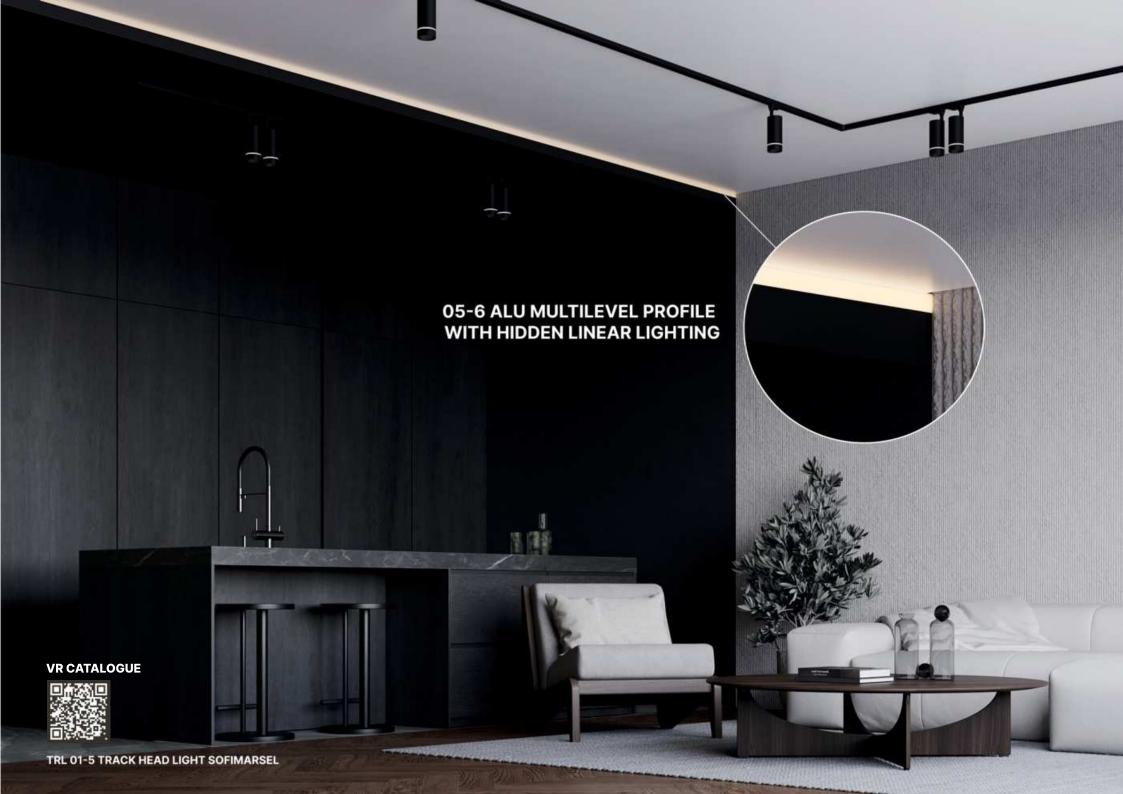

# 05-6 ALU MULTILEVEL PROFILE WITH HIDDEN LINEAR LIGHTING

05-6 Profile is fixed to the basic ceiling via adjustable corner brackets. The recommended distance between corner braces is 50 cm. Extra grooves inside the profile allow to join 2 profiles by a special pin, providing a secure fastening of joints. A niche inside the profile allows to arrange the LED strip there and to hide it with a diffusing plastic cover, making an effect of linear lighting between 2 levels of ceiling.