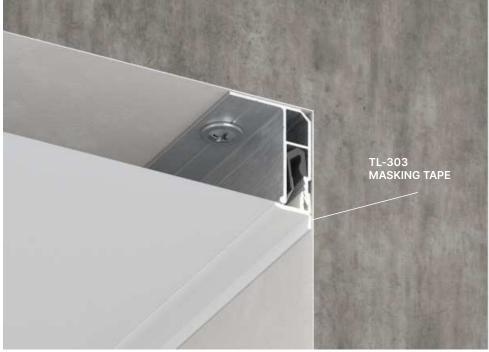

### 01-11 140 ALU WALL PROFILE PRE-DRILLED

01-11 profile is used for installation of regular stretch ceilings that are located in the same level. The profile 01-11 is mounted to the wall along the perimeter of living space. If there are any curved sections, the profile can be cut from the back side and bent in order to take any shapes. 01-11 requires using PVC masking tape to cover the gap. The backside of the profile is elongated.

#### **ADDITIONAL ACCESSORIES**

TL-303 MASKING TAPE

2M

9

ALU

198 G/R.M