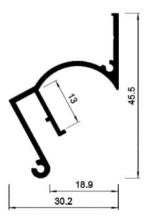

# 06-11 ALU PROFILE FOR "FLOATING" CEILINGS

06-11 profile is used for "floating" ceilings installation with the visual effect of decorative cove lighting along the perimeter of the room. Curved shape of the profile allows to handle led strips at ease and the light is diffused evenly in such a way that diodes of the led strip are not visible.