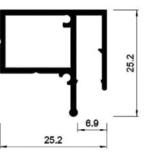

#### **08-6 SHADOW PROFILE BAR**

08-6 Shadow profile bar is used for creating a shadow effect along the perimeter in those places where there's no chance to use wall- or ceiling "Shadow" profile. The peculiarity of 08-6 Shadow profile bar is an additional component - TO-347 PVC masking tape (is not included in set) that is used for hiding all imperfections and removal of all wrinkles at outer corners. The profile is mounted to the basic ceiling via angle brackets with 50cm interval.