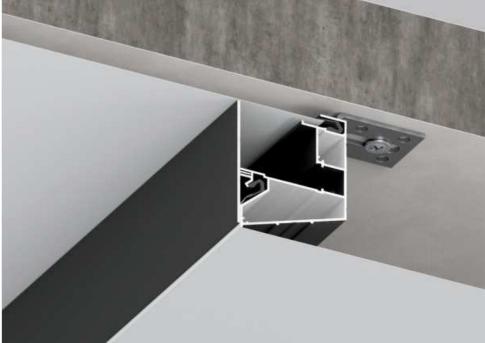

### 07-0 ALU MASKING "BUMPER" PROFILE

07-0 Alu "BUMPER" profile is used as a masking element for 07-1 TRACKLINE and 07-2 SPOTLINE profiles and provides a tight gapless fastening of ceiling. 07-0 alu masking profile is available in black/white Moire finish.