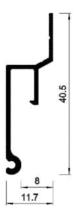

### 01-13 SHADOW PROFILE 8MM

01-13 "SHADOW" wall profile enlarges the range of "SHADOW" profiles. The distinctive feature of that alu track is a "shadow" slot 8 mm wide in comparison to similar profile models.

Straight structure of the profile provides easy precutting of the profile, and simple installation without using specific mounting spatulas.

2M

30

ALU

190 G/ R.M

RAL 9005