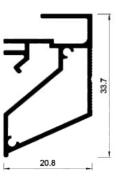

#### 03-4 SPACER LINE

03-4 Spacer Line is an alternative model of separating profile that will perfectly fit into any contemporary interior design. With that profile one can make a level shift of 30 mm height. Using 07-0 masking Bumper provides absence of all visible gaps when the ceiling sheet is being fastened into the profile. Masking profile has sealing tape U3 in set to provide tight fixation of 07-0 to 03-4 profile. Spacer Line is a great solution for dividing room into zones.

#### **ADDITIONAL ACCESSORIES**

07-0 ALU MASKING "BUMPER" PROFILE
U3 PVC SEAL OF ALU MASKING PROFILE 07-0/ 07-01

2M

ALU

723 G/ R.M