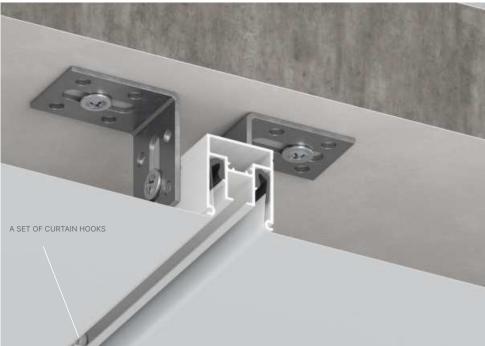

#### 09-2 ALU HIDDEN CURTAIN PROFILE

09-2 profile is a unique one as it performs the function of basic profile and curtain profile. The track is fixed to the basic ceiling via adjustable corner brackets. The profile creates a niche effect and makes possible to cover the entire space of basic ceiling with stretch ceiling sheet. Extra grooves for reinforcing via special pins provide a secure and stiff fastening. In comparison to similar models, 09-2 profile is easy to install and does not require any specific experience in installation. The profile is fixed like a regular separating

#### ADDITIONAL ACCESSORIES

TO-303\347 MASKING TAPE A SET OF CURTAIN HOOKS

## 09-2 FRONT-END CAP FOR CURTAIN PROFILE

A set of front-end caps includes 2 plates: the 1st one is a rough plate- to that PVC film is being glued, the second plate performs a decorative function and matches the color of the profile.