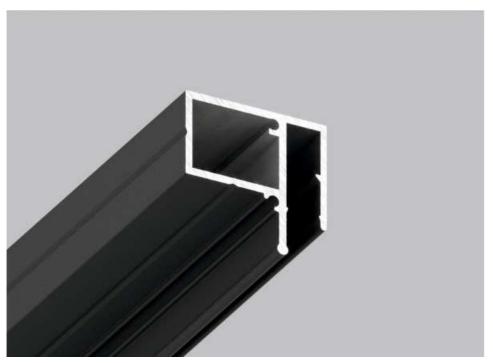

asier.











2M

ALU



190 G/R.M





# 01-15 ALU "SHADOW" PROFILE 7,5 MM

01-15 Alu "Shadow" profile is used for fitting stretch ceilings with a perimeter shadow gap. 01-15 profile differs from its similar models in 7,5 mm width of shadow gap. The bended structure of the profile allows to handle the outer corners of the ceiling much easier.









2M



ALU



195 G/R.M



RAL 9005

# 02-9 ALU "SHADOW" CEILING PROFILE

02-9 profile is fixed to the ceiling with the help of wooden or aluminum bar. Ceiling profile is used in case of failure to mount a wall profile (places with absence of wall; sliding wardrobes; omitting mansard windows, bypassing of electrical communication, etc.) The profile creates a visual shadow gap effect. It is suitable for perfectly flat wall surface.













2M



ALU



326 G/R.M



RAL 9005

#### **08-6 SHADOW PROFILE BAR**

08-6 Shadow profile bar is used for creating a shadow effect along the perimeter in those places where there's no chance to use wall- or ceiling "Shadow" profile. The peculiarity of 08-6 Shadow profile bar is an additional component - TO-347 PVC masking tape (is not included in set) that is used for hiding all imperfections and removal of all wrinkles at outer corners. The profile is mounted to the basic ceiling via angle brackets with 50cm interval.



#### **ADDITIONAL ACCESSORIES**

TO-303\347 MASKING TAPE





# MULTILEVEL PROFILE SOLUTIONS







2M



ALU



1050 G/R.M





# 05-5 ALU MULTILEVEL PROFILE WITH HIDDEN LIGHT

05-5 Profile is fixed to the basic ceiling via adjustable corner brackets. The recommend