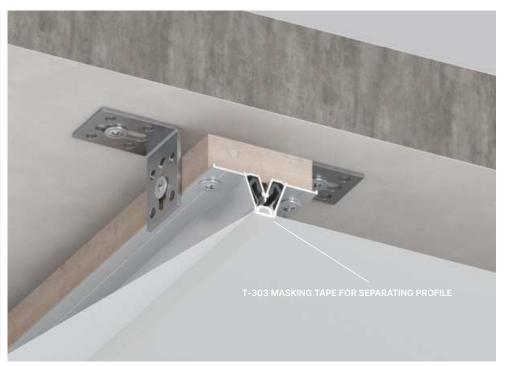

#### 03-1 ALU SEPARATING PROFILE

03-1 profile is mainly used for joining two stretch ceiling sheets. It is also applied for joining ceilings of large size, when bypassing columns, installing attic ceilings, multilevellevel stretch ceilings and other non-standard design solutions.

#### ADDITIONAL ACCESSORIES

T-303 MASKING TAPE FOR SEPARATING PROFILE

2M

ALU

350 G/ R.M