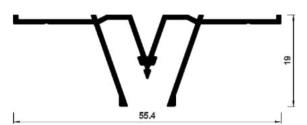

#### 03-1 ALU SEPARATING PROFILE

03-1 profile is mainly used for joining two stretch ceiling sheets. It is also applied for joining ceilings of large size, when bypassing columns, installing attic ceilings, multilevellevel stretch ceilings and other non-standard design solutions.