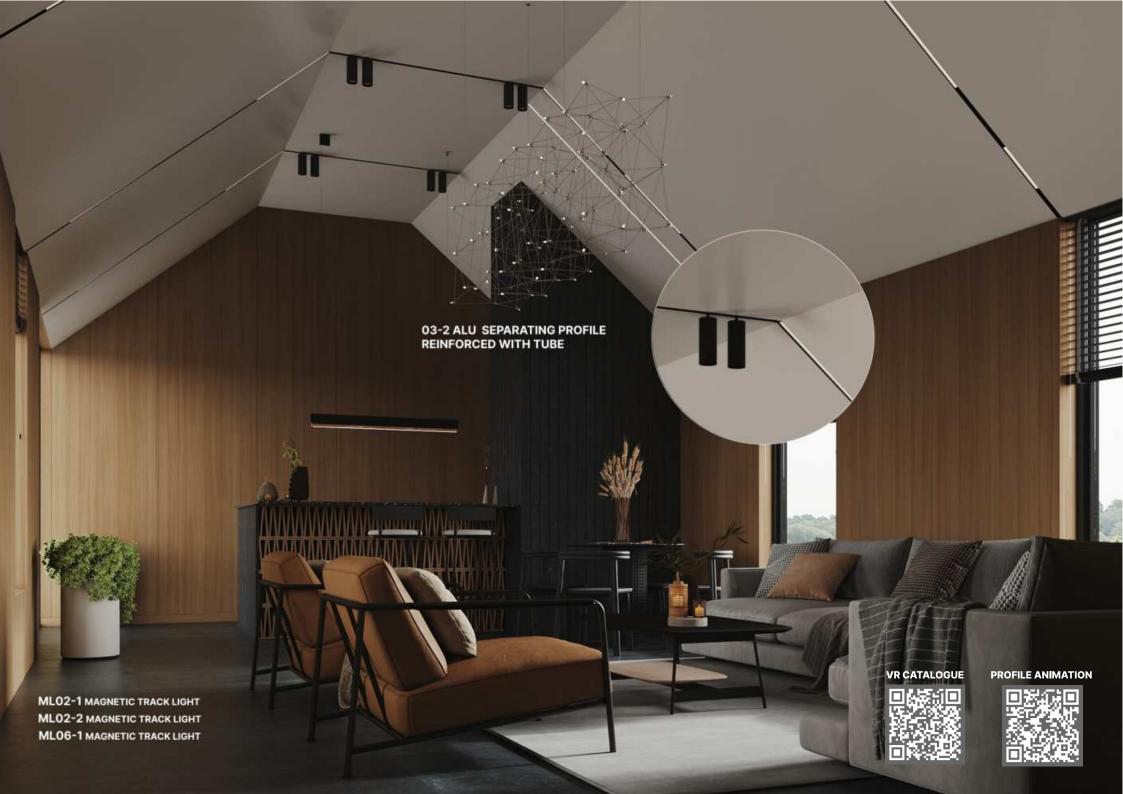

# 03-2 ALU SEPARATING PROFILE REINFORCED WITH TUBE

03-2 alu track combines a structure of two profiles – separating profile and square tube that is in the role of foundation, and makes possible to avoid using wooden slats.

#### **ADDITIONAL ACCESSORIES**

T-303 MASKING TAPE FOR SEPARATING PROFILE.

2M

ALU

117 G/ R.M