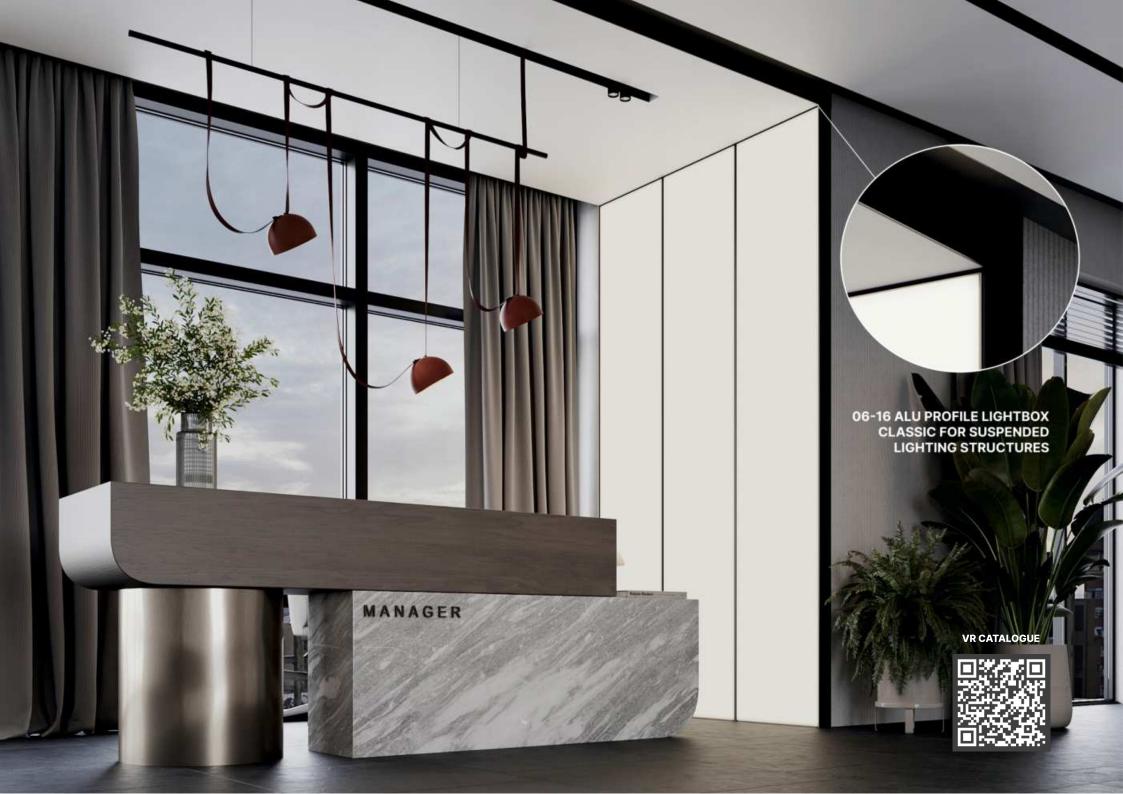

## 06-16 ALU PROFILE LIGHTBOX CLASSIC FOR SUSPENDED LIGHTING STRUCTURES

This profile is used for assembling of light panels. The height of the profile is 100 mm. It can be used either with LED strips or with New vision system of lighting. The profile is available in white, black Moire finish. The steel elements - connection kit "CORNER" and "JOINT" are used for connection.

#### ADDITIONAL ACCESSORIES

NV 01-1 LED RIGID BAR SOFIMARSEL

06-16 CONNECTION KIT "CORNER" 06-16 CONNECTION KIT "JOINT"

06-16 SUPPORT STRUCTURE FOR 06-16 LIGHBOX CLASSIC ADVERTISING PANEL

#### 06-16 CONNECTION KIT "CORNER"

A kit includes 2 steel corners in different planes with a thread for the bolt M4, 4 flat plates, 8 bolts for fixation of the profile.

### 06-16 CONNECTION KIT "JOINT"

A kit includes 2 steel plates with holes for a thread M4, 2 metal shims, 4 bolts M4, a piece of 08-4 profile for inner reinforcing of the structure.

STEEL

110

STEEL

### 06-16 SUPPORT STRUCTURE FOR 06-16 LIGHBOX CLASSIC ADVERTISING PANEL

The support elements are made of steel sheet 3mm width, have Black/White Moire finish. Support structure is designed for using 06-16 frame like a separate independent advertising light panel. Self-tapping screws are in a set to match the color of the profile.