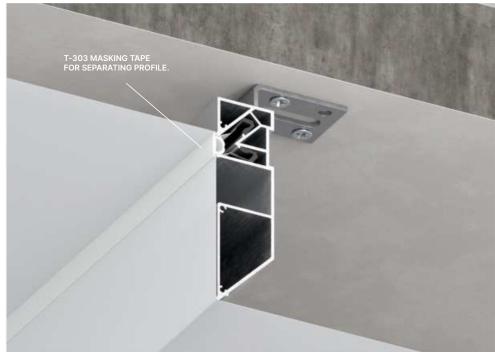

#### ADDITIONAL ACCESSORIES

T-303 MASKING TAPE FOR SEPARATING PROFILE

2M

ALU

350 G/ R.M

#### **08-6 SHADOW PROFILE BAR**

08-6 Shadow profile bar is used for creating a shadow effect along the perimeter in those places where there's no chance to use wall- or ceiling "Shadow" profile. The peculiarity of 08-6 Shadow profile bar is an additional component - TO-347 PVC masking tape (is not included in set) that is used for hiding all imperfections and removal of all wrinkles at outer corners. The profile is mounted to the basic ceiling via angle brackets with 50cm interval.