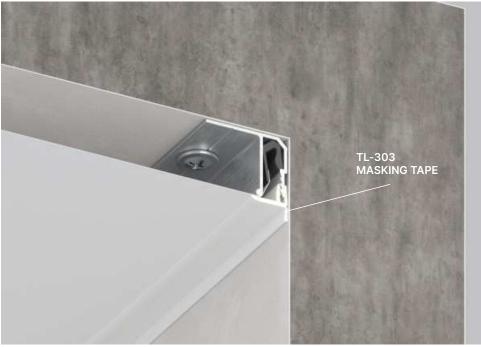

### 01-11 140 ALU WALL PROFILE PRE-DRILLED

01-11 profile is used for installation of regular stretch ceilings that are located in the same level. The profile 01-11 is mounted to the wall along the perimeter of living space. If there are any curved sections, the profile can be cut from the back side and bent in order to take any shapes. 01-11 requires using PVC masking tape to cover the gap. The backside of the profile is elongated.

#### **ADDITIONAL ACCESSORIES**

TL-303 MASKING TAPE

2M

9

ALU

198 G/R.M