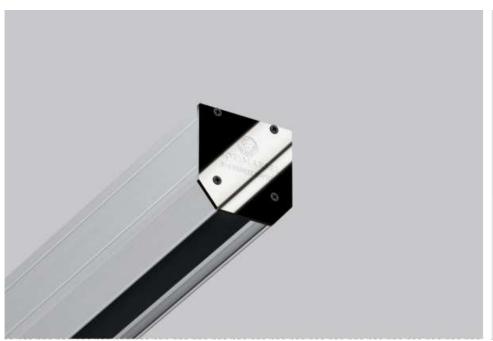

### 07-2 CONNECTION KIT "CORNER"

A kit includes 2 steel corners in different planes with a thread for the bolt M4, 8 flat plates, 16 bolts M4 for fixation

### 07-2 CONNECTION KIT "JOINT"

A kit includes 2 steel plates with holes for a thread M4, 8 metal shims, 16 bolts M4

STEEL

125

STEEL

2M

ALU

338 G/ R.M