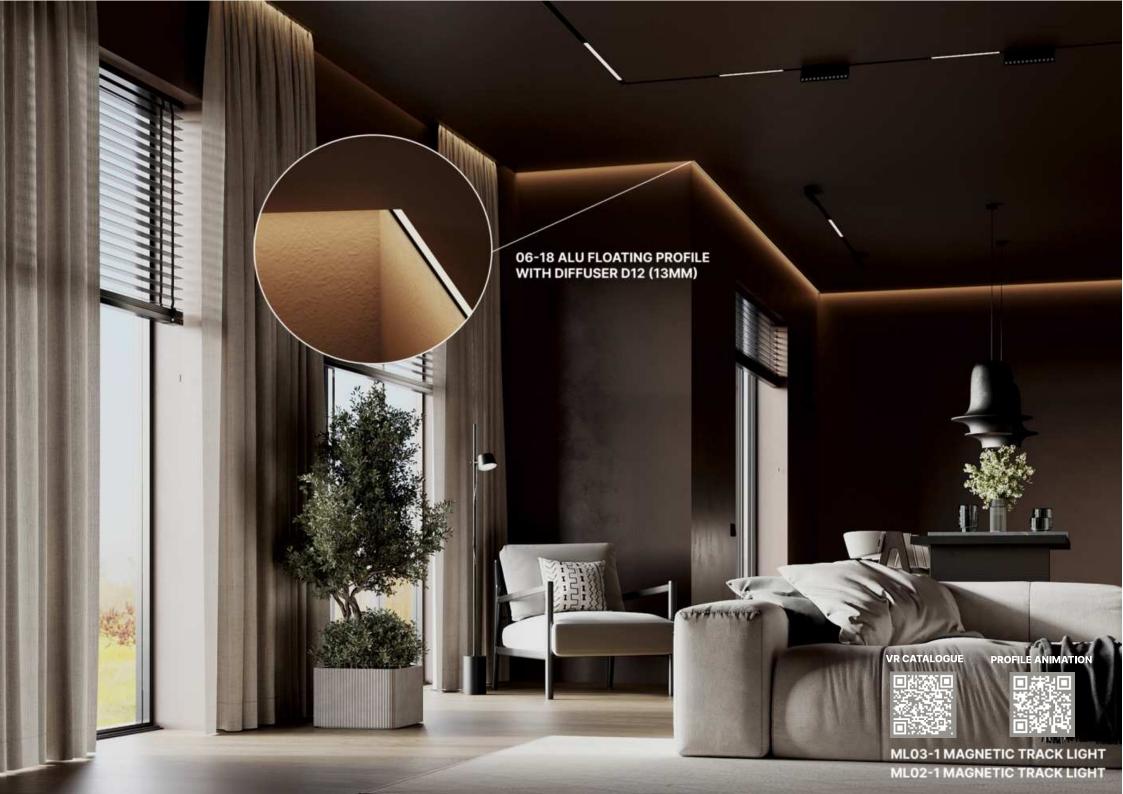

## 06-18 ALU FLOATING PROFILE WITH DIFFUSER D12 (13MM) DIFFUSER IS NOT INCLUDED IN SET

06-18 Floating profile is a refined model of 06-6 profile that has acquired a number of relevant upgrades. The led strip is being fixed at right angle that makes the installation process significantly faster and easier. The plastic diffuser is of 13mm width (is not included in set). Ribbed back side of the profile enables tight fixation when being glued to the wall. The profile is available prefinished in Black/White moiré.

#### ADDITIONAL ACCESSORIES

D12 DIFFUSER 13 MM
PVC 12 DIFFUSER 13MM
LSS01-1/LSS01-2/LSS01-3 LED STRIP 12V/24V

### D12 DIFFUSER 13 MM

Diffuser 13 mm width Light transmission of White diffuser is 80 % Light transmission of Black diffuser is 20 %

# **PVC 12 DIFFUSER 13MM**

Diffuser 13 mm width Light transmission of White diffuser is 50 %

25M

РС

20 G/ R.M

100M

PVC

65 G/R.M