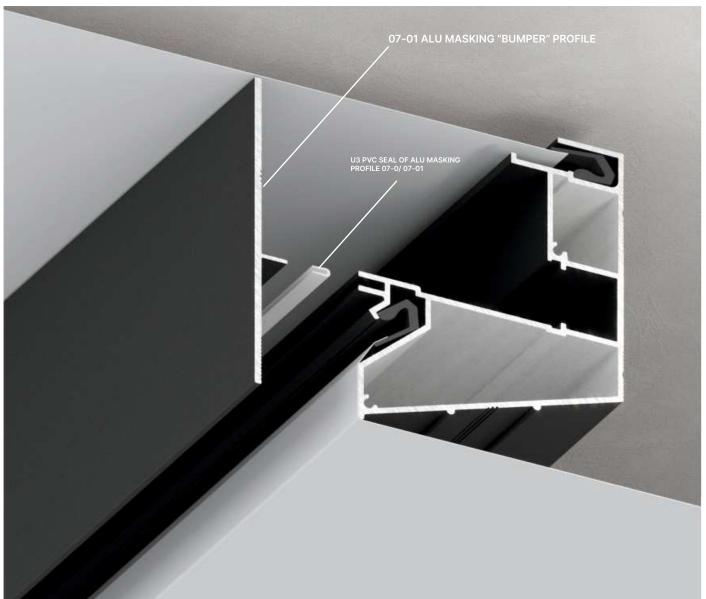

### 07-0 ALU MASKING "BUMPER" PROFILE

07-0 Alu "BUMPER" profile is used as a masking element for 07-1 TRACKLINE and 07-2 SPOTLINE profiles and provides a tight gapless fastening of ceiling. 07-0 alu masking profile is available in black/white Moire finish.

### 07-01 ALU MASKING PROFILE "BUMPER"

07-01 alu masking profile "Bumper" is used like decorative masking cover in 07-4 MULTI LINE profile, provides absence of all visible gaps

2M

ALU

117 G/R.M

#### 03-4 SPACER LINE

03-4 Spacer Line is an alternative model of separating profile that will perfectly fit into any contemporary interior design. With that profile one can make a level shift of 30 mm height. Using 07-0 masking Bumper provides absence of all visible gaps when the ceiling sheet is being fastened into the profile. Masking profile has sealing tape U3 in set to provide tight fixation of 07-0 to 03-4 profile. Spacer Line is a great solution for dividing room into zones.

#### 07-4 MULTI LINE

07-4 MULTI LINE profile is a versatile solution for creation multilevel ceilings with 90°degrees outer and inner corners. It is achieved by using 07-0 masking profile (30mm height) and 07-1 masking profiles (50 mm height). Thus, we get a level shift that is made by prefinished alu profile. Stretch ceiling is fastened into the profile tight and has no visible gaps. Masking profiles have sealing tape U3 in set to provide tight fixation of masking profiles to 07-4 structure.

## U3 PVC SEAL OF ALU MASKING PROFILE 07-0/ 07-01

U3 is a PVC cover that is made for better fixation of masking bumpers 07-0/07-01 to the following profiles:07-1/07-2/07-4/03-4. It provides secure installation and multiple removal of decorating masking bumpers in case of necessity.