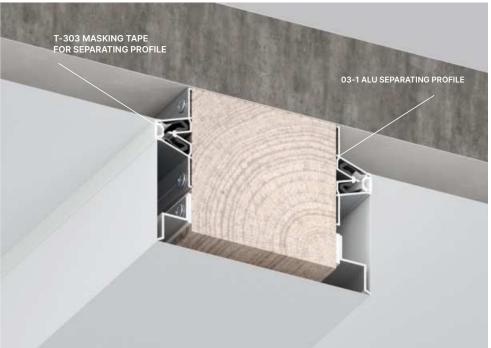

#### 03-1 ALU SEPARATING PROFILE

03-1 profile is mainly used for joining two stretch ceiling sheets. It is also applied for joining ceilings of large size, when bypassing columns, installing attic ceilings, multilevellevel stretch ceilings and other non-standard design solutions.

#### ADDITIONAL ACCESSORIES

T-303 MASKING TAPE FOR SEPARATING PROFILE

2M

ALU

350 G/ R.M