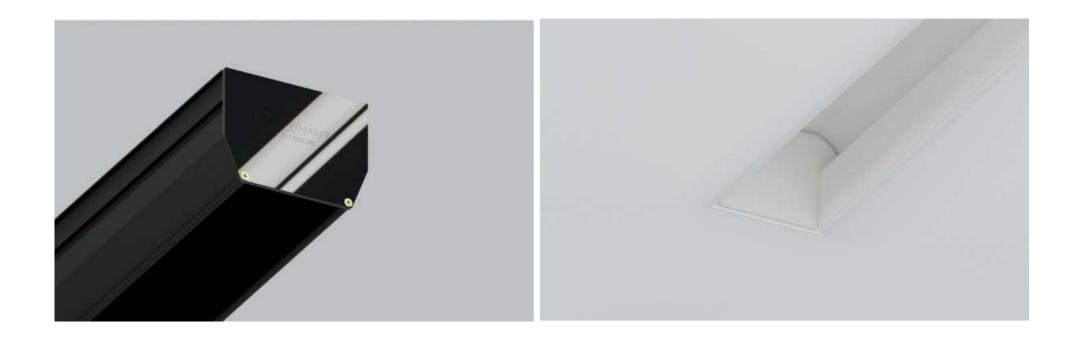

#### 07-4 MULTI LINE

07-4 MULTI LINE profile is a versatile solution for creation multilevel ceilings with 90°degrees outer and inner corners. It is achieved by using 07-0 masking profile (30mm height) and 07-1 masking profiles (50 mm height). Thus, we get a level shift that is made by prefinished alu profile. Stretch ceiling is fastened into the profile tight and has no visible gaps. Masking profiles have sealing tape U3 in set to provide tight fixation of masking profiles to 07-4 structure.

There is a special slot that can be used for placing led strip and can be covered by Polycarbonate Diffuser D 12 or PVC 12 diffuser. The profile has a versatile application range: it can be used like a drop level of multilevel ceiling; Besides that, the profile allows to make niches for hidden interior elements with or without led lighting (curtain rods, projector screens, etc.). 07-4 MULTI LINE profile makes possible to create independent structures sort of "Island" on any type of ceiling coverings.