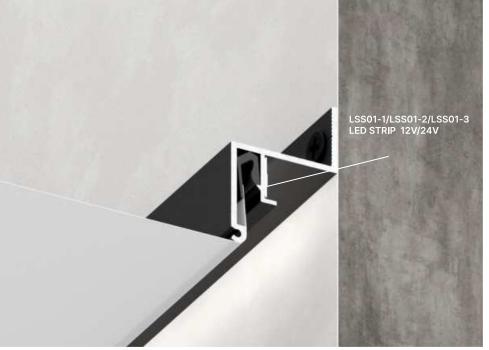

# 06-6 ALU PROFILE FOR "FLOATING " CEILINGS

06-6 profile is fixed to the wall the way like a standard wall profile. That kind of profile has a shelf for placing LED strip in order to get a perimeter linear lighting. The LED strip is fixed at the back side of profile in such a way that the LED diods are not visible. That's why the masking cover is not required. The reinforcing structural element on a front side of the profile provides a precise and secure joining.

### **ADDITIONAL ACCESSORIES**

LSS01-1/LSS01-2/LSS01-3 LED STRIP 12V/24V

2M

59

ALU

355 G/ R.M