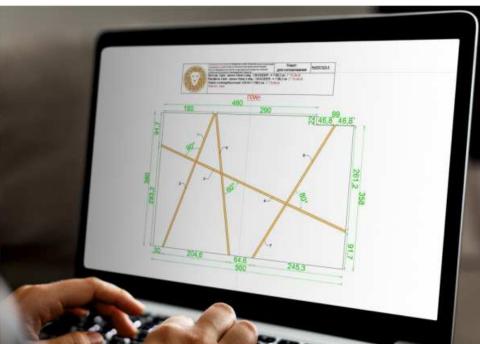

### **HOW TO ORDER A MULTILEVEL STRUCTURE**

Take up the measurements of the ceiling, make a sketch of your ceiling with a Multilevel structure on it, specify the diagonals, UPPER and DROP levels. Specify the starting points of your structure and all indents. Send a drawing to your manager. Our specialists will make a layout and a detailed quotation of your project with all necessary accessories and shipping cost included.

Please note, that layout is a Document, so you need to doublecheck all the dimensions, indents, profile articles, materials, levels arrangement before approving it.

On confirmation of the layout we start manufacturing process of the frame.