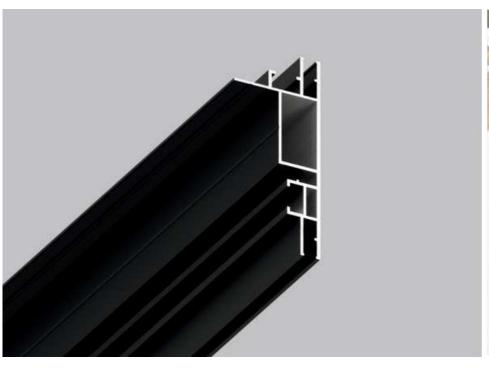

## 06-9 ALU PROFILE "LED FRAME"

Profile "LED Frame" provides plenty of options for creating unique eye-catching designs. Such profile allows to make custom linear lighting of different shapes, curved shapes as well. The width of linear lighting structure is adjustable, that makes the profile unique.

#### **ADDITIONAL ACCESSORIES**

NV 01-1 LED RIGID BAR SOFIMARSEL T-303 MASKING TAPE FOR SEPARATING PROFILE.

2M

ALU

920 G/R.M