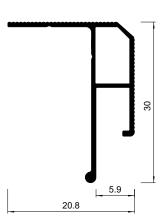

### 01-11 140 ALU WALL PROFILE PRE-DRILLED

01-11 profile is used for installation of regular stretch ceilings that are located in the same level. The profile 01-11 is mounted to the wall along the perimeter of living space. If there are any curved sections, the profile can be cut from the back side and bent in order to take any shapes. 01-11 requires using PVC masking tape to cover the gap. The backside of the profile is elongated.

#### **ADDITIONAL ACCESSORIES**

TL-303 MASKING TAPE

2M

9

ALU

198 G/R.M