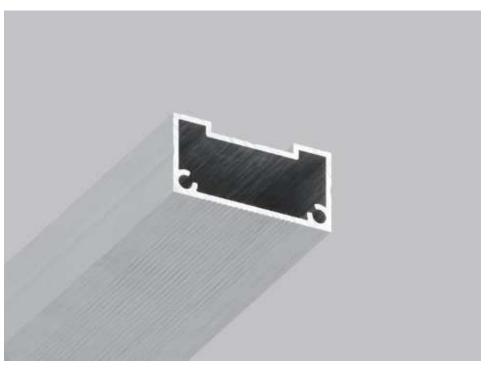

# 01-7 ALU WALL PROFILE "EU" PRE-DRILLED

01-7 wall profile is used for installation of regular stretch ceilings. Such type of fastening allows to mount and remove the ceiling sheet in case of renovation. Doesn't require PVC masking tape. The pre-drilled gap is 3cm.