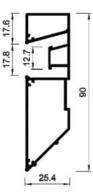

# 05-5 ALU MULTILEVEL PROFILE WITH HIDDEN LIGHT

05-5 Profile is fixed to the basic ceiling via adjustable corner brackets. The recommended distance between corner braces is 50 cm. A unique location of slot for the harpoon allows to dismantle stretch ceiling easily in case of necessecity. A niche inside the profile allows to arrange the LED strip in such a way, that stretch ceiling film will be as a diffuser for LEDs.