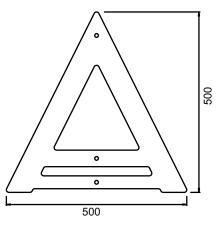

### 06-16 SUPPORT STRUCTURE FOR 06-16 LIGHBOX CLASSIC ADVERTISING PANEL

The support elements are made of steel sheet 3mm width, have Black/White Moire finish. Support structure is designed for using 06-16 frame like a separate independent advertising light panel. Self-tapping screws are in a set to match the color of the profile.