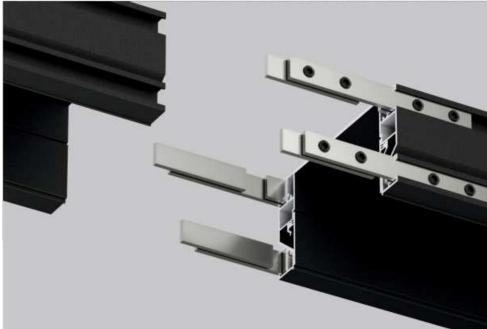

#### 07-4 MULTI LINE

07-4 MULTI LINE profile is a versatile solution for creation multilevel ceilings with 90°degrees outer and inner corners. It is achieved by using 07-0 masking profile (30mm height) and 07-1 masking profiles (50 mm height). Thus, we get a level shift that is made by prefinished alu profile. Stretch ceiling is fastened into the profile tight and has no visible gaps. Masking profiles have sealing tape U3 in set to provide tight fixation of masking profiles to 07-4 structure.

There is a special slot that can be used for placing led strip and can be covered by Polycarbonate Diffuser D 12 or PVC 12 diffuser. The profile has a versatile application range: it can be used like a drop level of multilevel ceiling; Besides that, the profile allows to make niches for hidden interior elements with or without led lighting (curtain rods, projector screens, etc.). 07-4 MULTI LINE profile makes possible to create independent structures sort of "Island" on any type of ceiling coverings.

#### ADDITIONAL ACCESSORIES

07-0/07-01 ALU MASKING "BUMPER" PROFILE
U3 PVC SEAL OF ALU MASKING PROFILE 07-0/ 07-01
D12 DIFFUSER 25MM