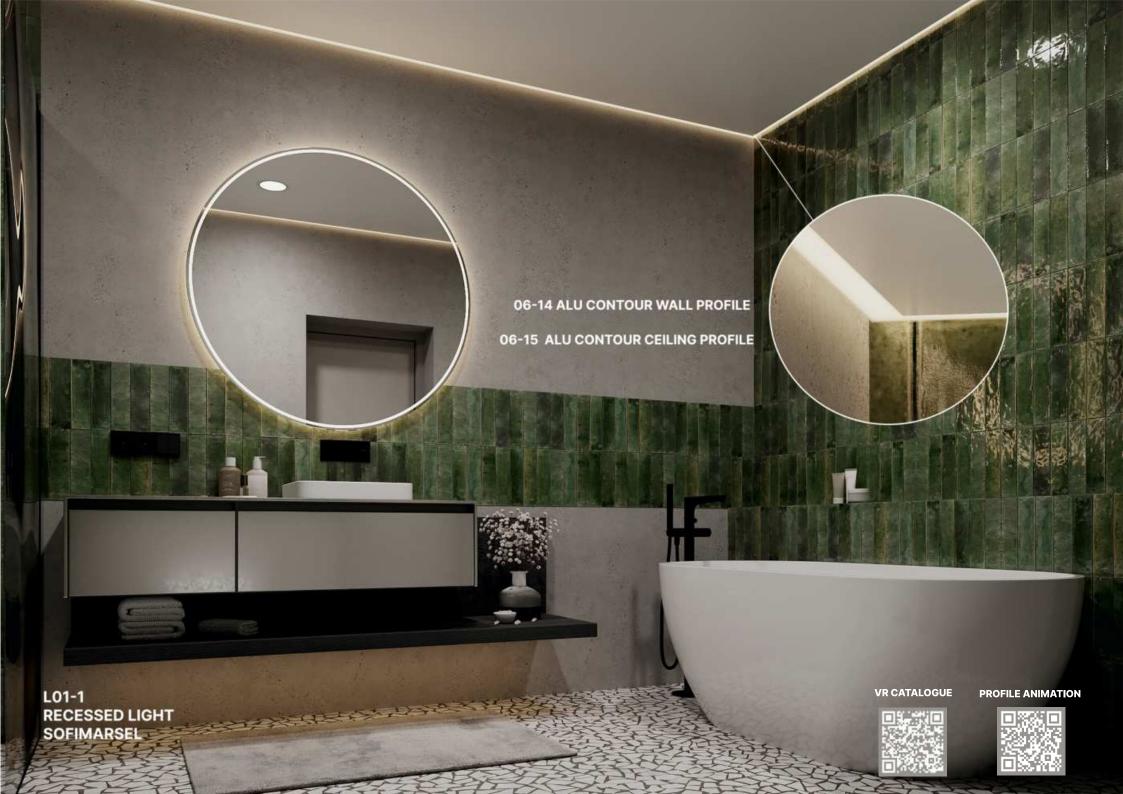

# 06-14 ALU CONTOUR WALL PROFILE WITH A DIFFUSER D22 (25MM)

06-14 Alu Contour wall profile is used for installation of stretch ceilings with cove lighting along the perimeter of the room. The peculiarity of the profile is the usage of plastic diffuser (is not included in set) of 25mm width in comparison to similar profile model where the ceiling is used like a diffuser itself. It makes possible to maintain the leds within the lifespan of stretch ceiling.

# 06-15 ALU CONTOUR CEILING PROFILE WITH A DIFFUSER D22 (25MM)

06-15 Alu Contour ceiling profile is used for installation of stretch ceilings with cove lighting along the perimeter of the room. The unique feature of the profile is the usage of plastic diffuser (is not included in set) of 25mm width in comparison to similar profile model where the ceiling is used like a diffuser itself. It makes possible to maintain the leds within the lifespan of stretch ceiling.