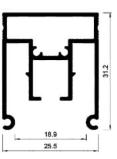

# 01-10 135 ALU WALL PROFILE "EU" PRE-DRILLED

01-10 profile is used for installation of regular stretch ceilings located in the same level. The profile 01-10 is mounted to the wall along the perimeter of living space. If there are any curved sections, the profile can be cut from the back side and bent in order to take any shapes. 01-10 does not require PVC masking tape. The backside of the profile is elongated.