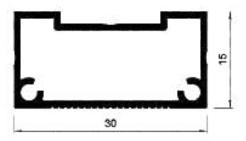

### 01-13 SHADOW PROFILE 8MM

01-13 "SHADOW" wall profile enlarges the range of "SHADOW" profiles. The distinctive feature of that alu track is a "shadow" slot 8 mm wide in comparison to similar profile models.

Straight structure of the profile provides easy precutting of the profile, and simple installation without using specific mounting spatulas.

2M

30

ALU

190 G/ R.M

RAL 9005