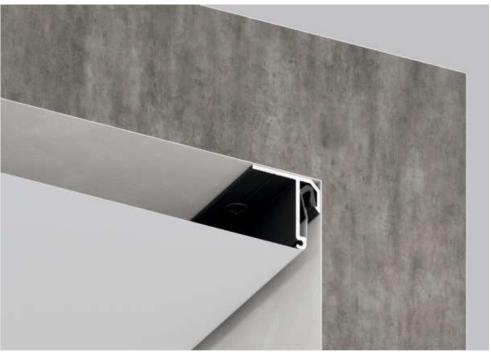

# 01-10 135 ALU WALL PROFILE "EU" PRE-DRILLED

01-10 profile is used for installation of regular stretch ceilings located in the same level. The profile 01-10 is mounted to the wall along the perimeter of living space. If there are any curved sections, the profile can be cut from the back side and bent in order to take any shapes. 01-10 does not require PVC masking tape. The backside of the profile is elongated.

# 01-10 170 ALU WALL PROFILE "EU"

01-10 profile is used for installation of regular stretch ceilings located in the same level. The profile 01-10 is mounted to the wall along the perimeter of living space. If there are any curved sections, the profile can be cut from the back side and bent in order to take any shapes. 01-10 does not require PVC masking tape.