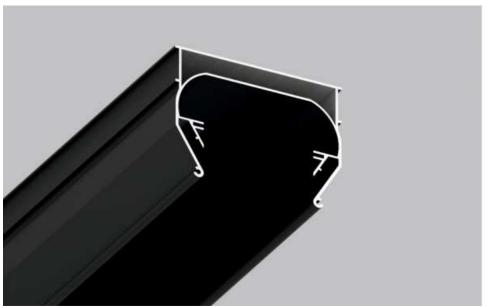

### 07-0 ALU MASKING "BUMPER" PROFILE

07-0 Alu "BUMPER" profile is used as a masking element for 07-1 TRACKLINE and 07-2 SPOTLINE profiles and provides a tight gapless fastening of ceiling. 07-0 alu masking profile is available in black/white Moire finish.

### 07-01 ALU MASKING PROFILE "BUMPER"

07-01 alu masking profile "Bumper" is used like decorative masking cover in 07-4 MULTI LINE profile, provides absence of all visible gaps

2M

ALU

117 G/R.M