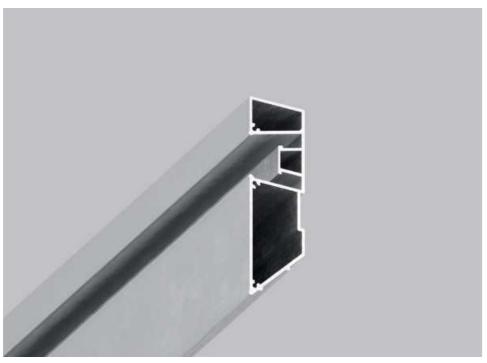

# 05-6 ALU MULTILEVEL PROFILE WITH HIDDEN LINEAR LIGHTING

05-6 Profile is fixed to the basic ceiling via adjustable corner brackets. The recommended distance between corner braces is 50 cm. Extra grooves inside the profile allow to join 2 profiles by a special pin, providing a secure fastening of joints. A niche inside the profile allows to arrange the LED strip there and to hide it with a diffusing plastic cover, making an effect of linear lighting between 2 levels of ceiling.