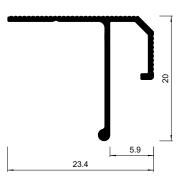

# 01-7 ALU WALL PROFILE "EU" PRE-DRILLED

01-7 wall profile is used for installation of regular stretch ceilings. Such type of fastening allows to mount and remove the ceiling sheet in case of renovation. Doesn't require PVC masking tape. The pre-drilled gap is 3cm.

# 01-10 135 ALU WALL PROFILE "EU" PRE-DRILLED

01-10 profile is used for installation of regular stretch ceilings located in the same level. The profile 01-10 is mounted to the wall along the perimeter of living space. If there are any curved sections, the profile can be cut from the back side and bent in order to take any shapes. 01-10 does not require PVC masking tape. The backside of the profile is elongated.

# 01-10 170 ALU WALL PROFILE "EU"

01-10 profile is used for installation of regular stretch ceilings located in the same level. The profile 01-10 is mounted to the wall along the perimeter of living space. If there are any curved sections, the profile can be cut from the back side and bent in order to take any shapes. 01-10 does not require PVC masking tape.