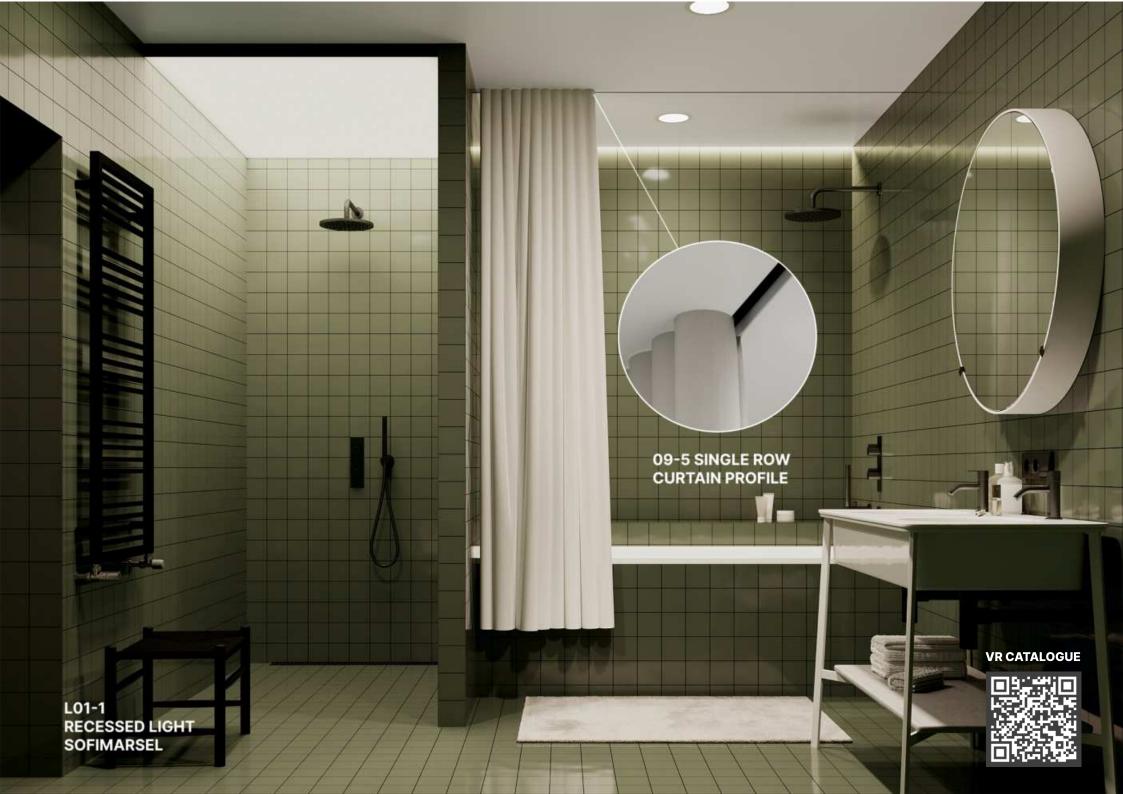

#### 09-5 SINGLE ROW CURTAIN PROFILE

09-5 curtain profile is basically used for dividing room into zones and can be used like regular curtain rail. The profile model is originally based on 01-12 profile structure, that makes possible to use no PVC masking tapes. Straight structure of the profile provides easy precutting of the profile.

#### ADDITIONAL ACCESSORIES

A SET OF CURTAIN HOOKS

### 09-5 FRONT-END CAP

A set of front-end caps includes 2 plates: the 1st one is a rough plate- to that PVC film is being glued, the second plate performs a decorative function and matches the color of the profile.