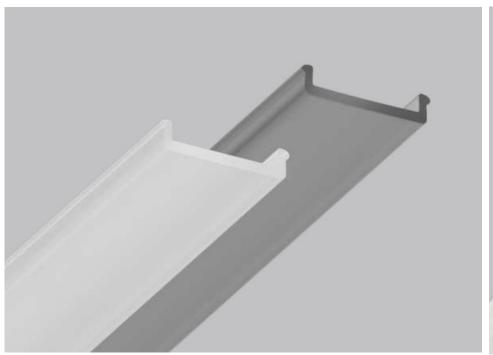

# 01-7 ALU WALL PROFILE "EU" PRE-DRILLED

01-7 wall profile is used for installation of regular stretch ceilings. Such type of fastening allows to mount and remove the ceiling sheet in case of renovation. Doesn't require PVC masking tape. The pre-drilled gap is 3cm.