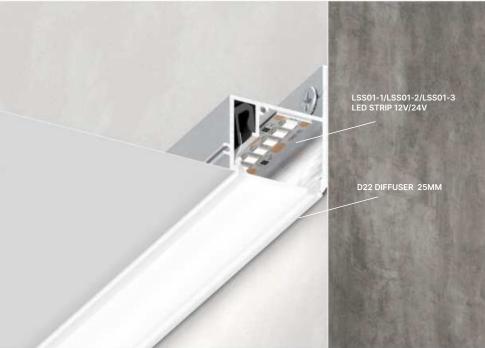

# 05-6 ALU MULTILEVEL PROFILE WITH HIDDEN LINEAR LIGHTING

05-6 Profile is fixed to the basic ceiling via adjustable corner brackets. The recommended distance between corner braces is 50 cm. Extra grooves inside the profile allow to join 2 profiles by a special pin, providing a secure fastening of joints. A niche inside the profile allows to arrange the LED strip there and to hide it with a diffusing plastic cover, making an effect of linear lighting between 2 levels of ceiling.

### LED DIFFUSER 22 MM FOR 05-6 PROFILE

LSS01-1/LSS01-2/LSS01-3 LED STRIP 12V/24V

2M

ALU

700 G/R.M