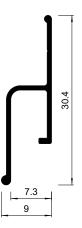

# 01-7 ALU WALL PROFILE "EU" PRE-DRILLED

01-7 wall profile is used for installation of regular stretch ceilings. Such type of fastening allows to mount and remove the ceiling sheet in case of renovation. Doesn't require PVC masking tape. The pre-drilled gap is 3cm.