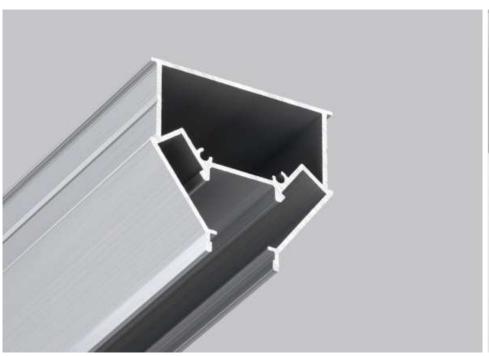

# 05-5 ALU MULTILEVEL PROFILE WITH HIDDEN LIGHT

05-5 Profile is fixed to the basic ceiling via adjustable corner brackets. The recommended distance between corner braces is 50 cm. A unique location of slot for the harpoon allows to dismantle stretch ceiling easily in case of necessecity. A niche inside the profile allows to arrange the LED strip in such a way, that stretch ceiling film will be as a diffuser for LEDs.

### **ADDITIONAL ACCESSORIES**

T-303 MASKING TAPE FOR SEPARATING PROFILE.

2M

ALU

980 G/R.M