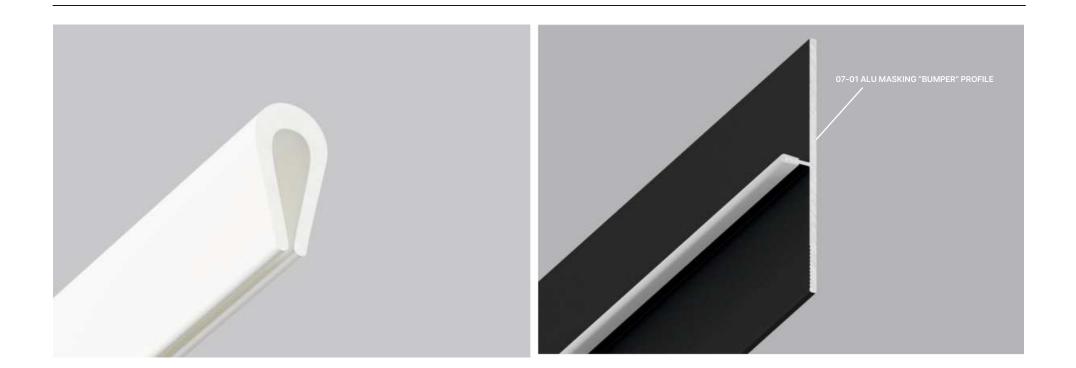

### 07-01 ALU MASKING PROFILE "BUMPER"

07-01 alu masking profile "Bumper" is used like decorative masking cover in 07-4 MULTI LINE profile, provides absence of all visible gaps

2M

ALU

117 G/R.M

#### 03-4 SPACER LINE

03-4 Spacer Line is an alternative model of separating profile that will perfectly fit into any contemporary interior design. With that profile one can make a level shift of 30 mm height. Using 07-0 masking Bumper provides absence of all visible gaps when the ceiling sheet is being fastened into the profile. Masking profile has sealing tape U3 in set to provide tight fixation of 07-0 to 03-4 profile. Spacer Line is a great solution for dividing room into zones.

#### 07-4 MULTI LINE

07-4 MULTI LINE profile is a versatile solution for creation multilevel ceilings with 90°degrees outer and inner corners. It is achieved by using 07-0 masking profile (30mm height) and 07-1 masking profiles (50 mm height). Thus, we get a level shift that is made by prefinished alu profile. Stretch ceiling is fastened into the profile tight and has no visible gaps. Masking profiles have sealing tape U3 in set to provide tight fixation of masking profiles to 07-4 structure.

## U3 PVC SEAL OF ALU MASKING PROFILE 07-0/ 07-01

U3 is a PVC cover that is made for better fixation of masking bumpers 07-0/07-01 to the following profiles:07-1/07-2/07-4/03-4. It provides secure installation and multiple removal of decorating masking bumpers in case of necessity.